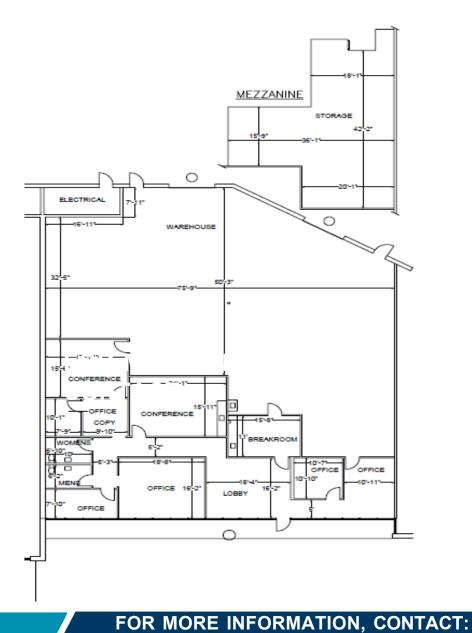

# FLOOR PLAN: Suite 212 - 6,812 SF

- 3,887 SF Warehouse
- 2,925 SF Office
- Lobby/Reception
- Two (2) large conference rooms
- Executive office
- Three (3) private offices
- Copy room
- Two dock-high doors