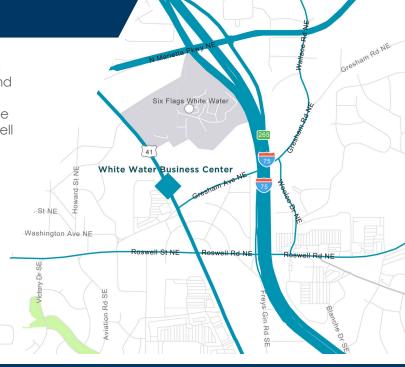

## White Water Business Center

200 Cobb Parkway Blg. 200 Suite 212 Marietta, GA 30067

White Water Business Center is situated on 23 acres with 5 single-story buildings. Conveniently located off I-75 and Cobb Parkway, with convenient access to the highway and the I-75 and I-285 interchange. The I-75 Express Lane Interchange is located just south of the property at Roswell Road. A multitude of restaurants, banking, retail, and services are in located near the property.