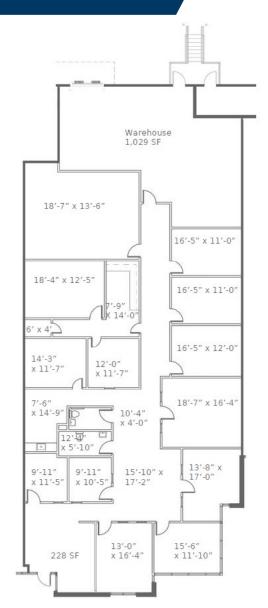

## FLOOR PLAN: Suite 210 - 6,000 SF

- 6,000 SF
- 1,029 SF Warehouse
- 1 Dock-high door
- Lobby
- Private offices
- Conference room
- Workroom