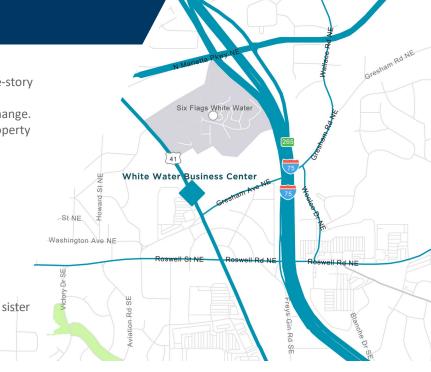

## White Water Business Center

200 Cobb Parkway Bldg. 200 Suite 210 Marietta, GA 30067

White Water Business Center is situated on 23 acres with 5 single-story buildings. Conveniently located off I-75 and Cobb Parkway, with convenient access to the highway and the I-75 and I-285 interchange. The I-75 Express Lane Interchange is located just south of the property at Roswell Road. A multitude of restaurants, banking, retail, and services are in located near the property.