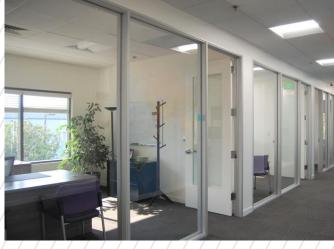

## PROPERTY HIGHLIGHTS

- \$1.50 PSF NNN
- ±3,720 1st Floor
- ±5,147 SF High-Ceiling Warehouse
- 2 Roll-Up Truck Doors
  - o 1 Dock Height
  - o 1 Grade Level
- Fully Remodeled

- Showers & Full Working Kitchen
- New Rooftop Solar
- New Backup Natural Gas Generator
- Up to 25 off-Street Parking Spots
- Zoning: MP Planned Industrial
- APN: 157-501-07, 157-501-08

Class A Office Interior Finishes

New Exterior Paint

Roof Updated 2019

New HVAC and Ductwork

Furniture Available

Centrally Located in Industrial Business Park

Hwy 101 & 37

Easy Access to Both Hwys