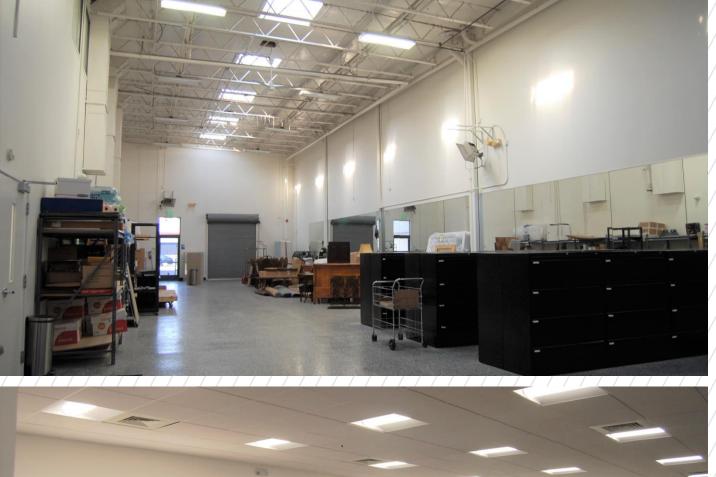

## 64 DIGITAL DRIVE NOVATO, CA

First floor office & high bay warehouse space. Recently fully renovated with Class A office finishes, as well as new exterior paint. One recessed dock door and one grade level door accessing the warehouse. Well located in the Bel Marin Keys Industrial Business Park. A rare Owner-User opportunity.

## PROPERTY HIGHLIGHTS

- \$1.50 PSF NNN
- ±3,720 1st Floor
- ±5,147 SF High-Ceiling Warehouse
- 2 Roll-Up Truck Doors
  - o 1 Dock Height
  - o 1 Grade Level
- Fully Remodeled

- Showers & Full Working Kitchen
- New Rooftop Solar
- New Backup Natural Gas Generator
- Up to 25 off-Street Parking Spots
- Zoning: MP Planned Industrial
- APN: 157-501-07, 157-501-08