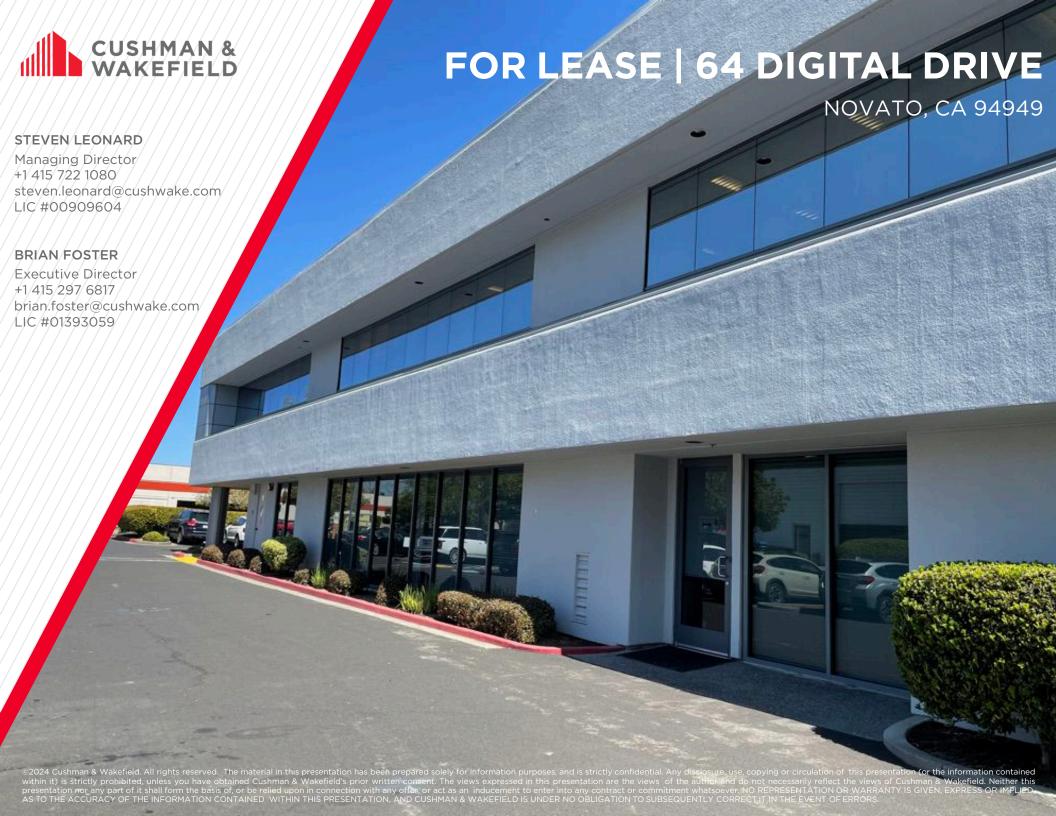

## 64 DIGITAL DRIVE NOVATO, CA

First floor office & high bay warehouse space. Recently fully renovated with Class A office finishes, as well as new exterior paint. One recessed dock door and one grade level door accessing the warehouse. Well located in the Bel Marin Keys Industrial Business Park. A rare Owner-User opportunity.

Class A Office Interior Finishes

New Exterior Paint

Roof Updated 2019

New HVAC and Ductwork

Furniture Available

Centrally Located in Industrial Business Park

Hwy 101 & 37

Easy Access to Both Hwys