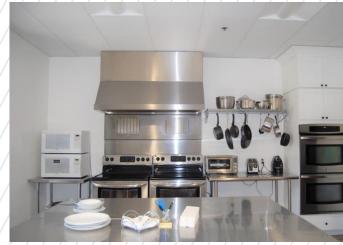

## PROPERTY HIGHLIGHTS

- \$1.50 PSF NNN
- ±3,720 1st Floor
- ±5,147 SF High-Ceiling Warehouse
- 2 Roll-Up Truck Doors
  - o 1 Dock Height
  - o 1 Grade Level
- Fully Remodeled

- Showers & Full Working Kitchen
- New Rooftop Solar
- New Backup Natural Gas Generator
- Up to 25 off-Street Parking Spots
- Zoning: MP Planned Industrial
- APN: 157-501-07, 157-501-08