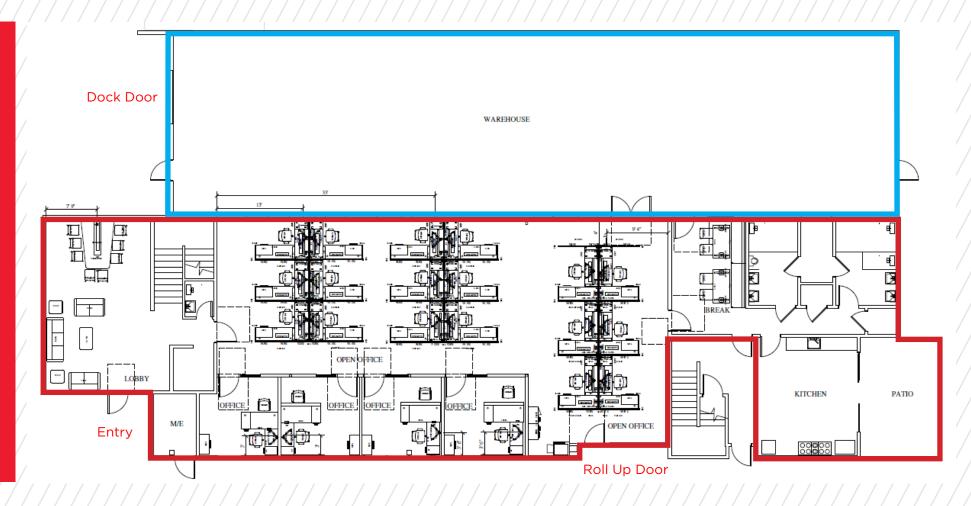

## 64 DIGITAL DRIVE NOVATO, CA

First floor office & high bay warehouse space. Recently fully renovated with Class A office finishes, as well as new exterior paint. One recessed dock door and one grade level door accessing the warehouse. Well located in the Bel Marin Keys Industrial Business Park. A rare Owner-User opportunity.

## PROPERTY HIGHLIGHTS

- \$1.50 PSF NNN
- ±3,720 1st Floor
- ±5,147 SF High-Ceiling Warehouse
- 2 Roll-Up Truck Doors
  - o 1 Dock Height
  - o 1 Grade Level
- Fully Remodeled

- Showers & Full Working Kitchen
- New Rooftop Solar
- New Backup Natural Gas Generator
- Up to 25 off-Street Parking Spots
- Zoning: MP Planned Industrial
- APN: 157-501-07, 157-501-08