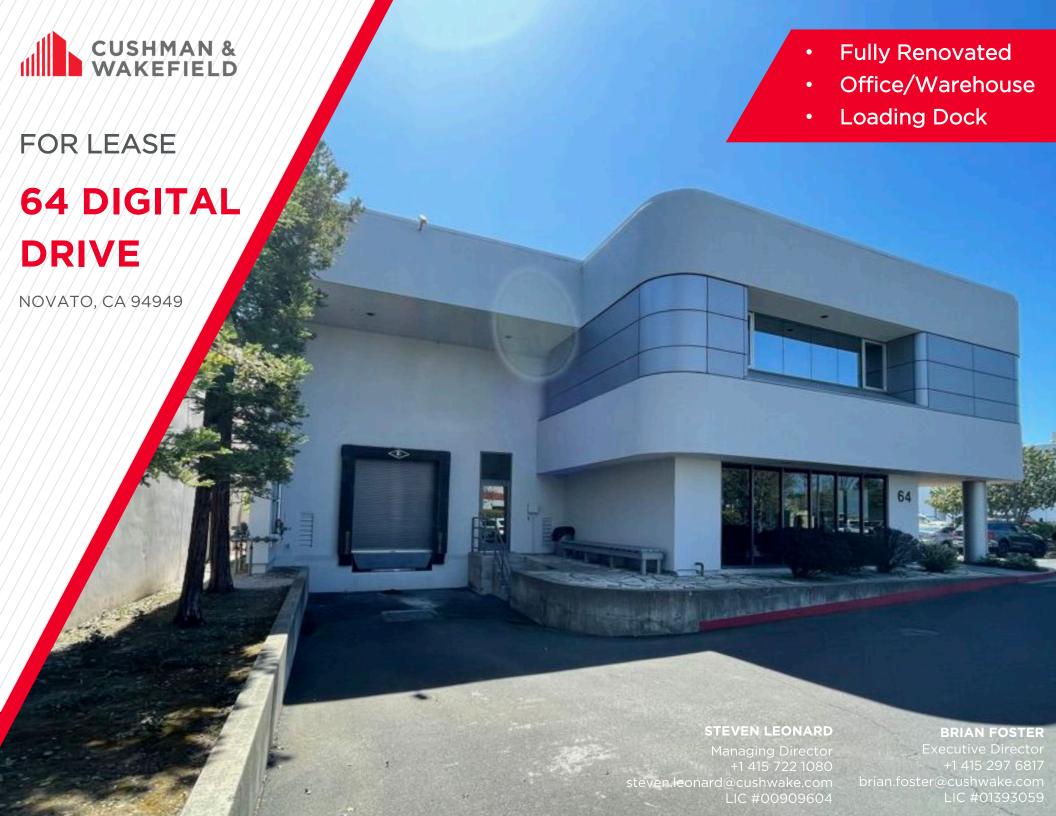

## **DESCRIPTION**

## 64 DIGITAL DRIVE NOVATO, CA

First floor office & high bay warehouse space. Recently fully renovated with Class A office finishes, as well as new exterior paint. One recessed dock door and one grade level door accessing the warehouse. Well located in the Bel Marin Keys Industrial Business Park. A rare Owner-User opportunity.

## PROPERTY HIGHLIGHTS

- \$1.50 PSF NNN
- ±3,720 1st Floor
- ±5,147 SF High-Ceiling Warehouse
- 2 Roll-Up Truck Doors
  - o 1 Dock Height
  - o 1 Grade Level
- Fully Remodeled

- Showers & Full Working Kitchen
- New Rooftop Solar
- New Backup Natural Gas Generator
- Up to 25 off-Street Parking Spots
- Zoning: MP Planned Industrial
- APN: 157-501-07, 157-501-08