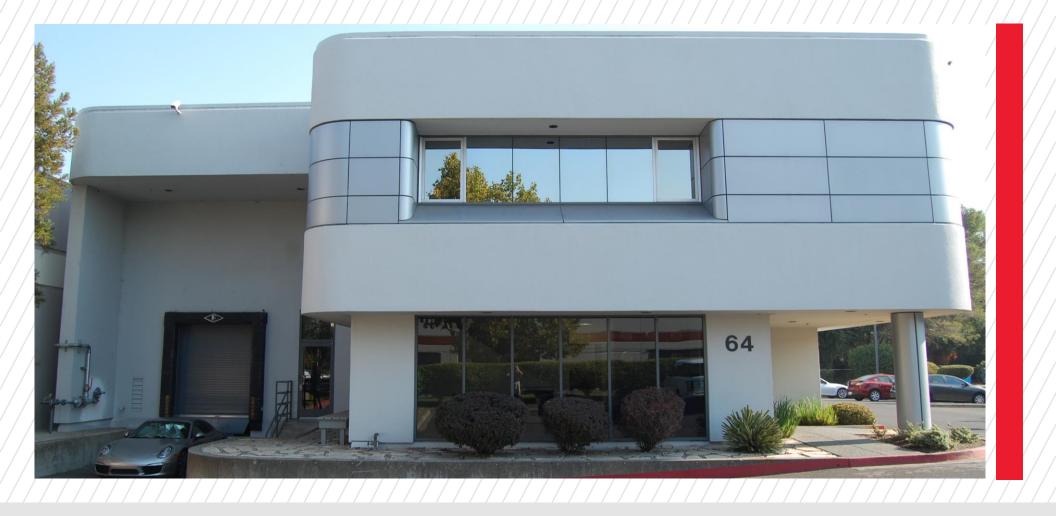

## 64 DIGITAL DRIVE NOVATO, CA

First floor office & high bay warehouse space. Recently fully renovated with Class A office finishes, as well as new exterior paint. One recessed dock door and one grade level door accessing the warehouse. Well located in the Bel Marin Keys Industrial Business Park. A rare Owner-User opportunity.

Class A Office Interior Finishes

New Exterior Paint

Roof Updated 2019

New HVAC and Ductwork

Furniture Available

Centrally Located in Industrial Business Park

Hwy 101 & 37

Easy Access to Both Hwys