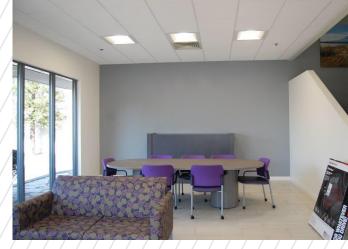

## PROPERTY HIGHLIGHTS

- \$1.50 PSF NNN
- ±3,720 1st Floor
- ±5,147 SF High-Ceiling Warehouse
- 2 Roll-Up Truck Doors
  - o 1 Dock Height
  - o 1 Grade Level
- Fully Remodeled

- Showers & Full Working Kitchen
- New Rooftop Solar
- New Backup Natural Gas Generator
- Up to 25 off-Street Parking Spots
- Zoning: MP Planned Industrial
- APN: 157-501-07, 157-501-08

Class A Office Interior Finishes

New Exterior Paint

Roof Updated 2019

New HVAC and Ductwork

Furniture Available

Centrally Located in Industrial Business Park

Hwy 101 & 37

Easy Access to Both Hwys