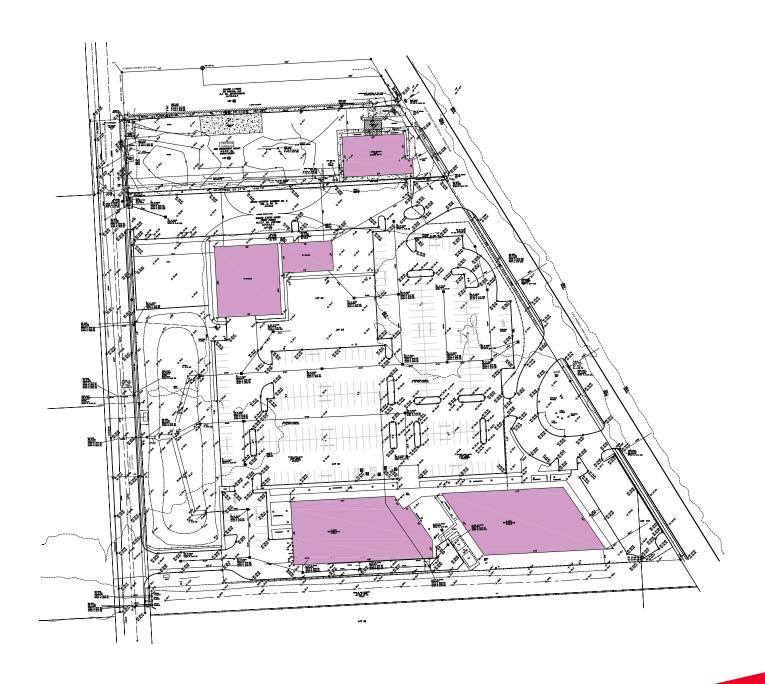

## **PROPERTY DETAILS**

## **3 BUILDINGS, 1 CAMPUS**

- Building A: 52,075 SF
- Building B: 52,680 SF
- 12,000 SF warehouse
- 8.7441 Acres Land
- Top building signage available
- Plug-n-play environment

- Unparalleled visibility from Gulf Freeway
- Ample surface parking
- Efficient ingress and egress from Gulf Freeway
- Fully gated site for secure access
- Redevelopment options
- Priced far below assessed value



**Land Site** — Egress — Ingress

# **PROPERTY SURVEY**









# **PLUG-N-PLAY OFFICE**

- Furniture included in sale or lease
- Ample conferencing space with various seating arrangements and up-to-date A/V
- Flexibility for a multitude of collaboration spaces while maintaining robust private office space

## **CAMPUS OPPORTUNITY**

## **BUILDING A FLOOR PLAN**





187 Workstations



100 Offices

## **BUILDING B** FLOOR PLAN





Large Cafe



Multipurpose/ Training Room



Huddle Rooms, Board Rooms and Large Conference Rooms Throughout



Storage and Warehouse Space







#### **CONTACTS**

Vice Chair +1 713 963 2896 kelley.parker@cushwake.com JOHN LITTMAN, SIOR Executive Managing Director +1 713 963 2862 john.littman@cushwake.com COE PARKER, SIOR
Senior Director
+1 713 963 2825
coe.parker@cushwake.com



©2024 Cushman & Wakefield. All rig