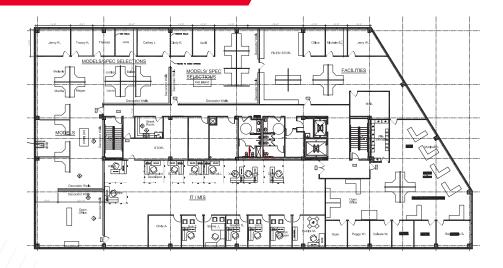

## **BUILDING B** FLOOR PLAN

Large Cafe

Multipurpose/ Training Room

Huddle Rooms, Board Rooms and Large Conference Rooms Throughout

Storage and Warehouse Space