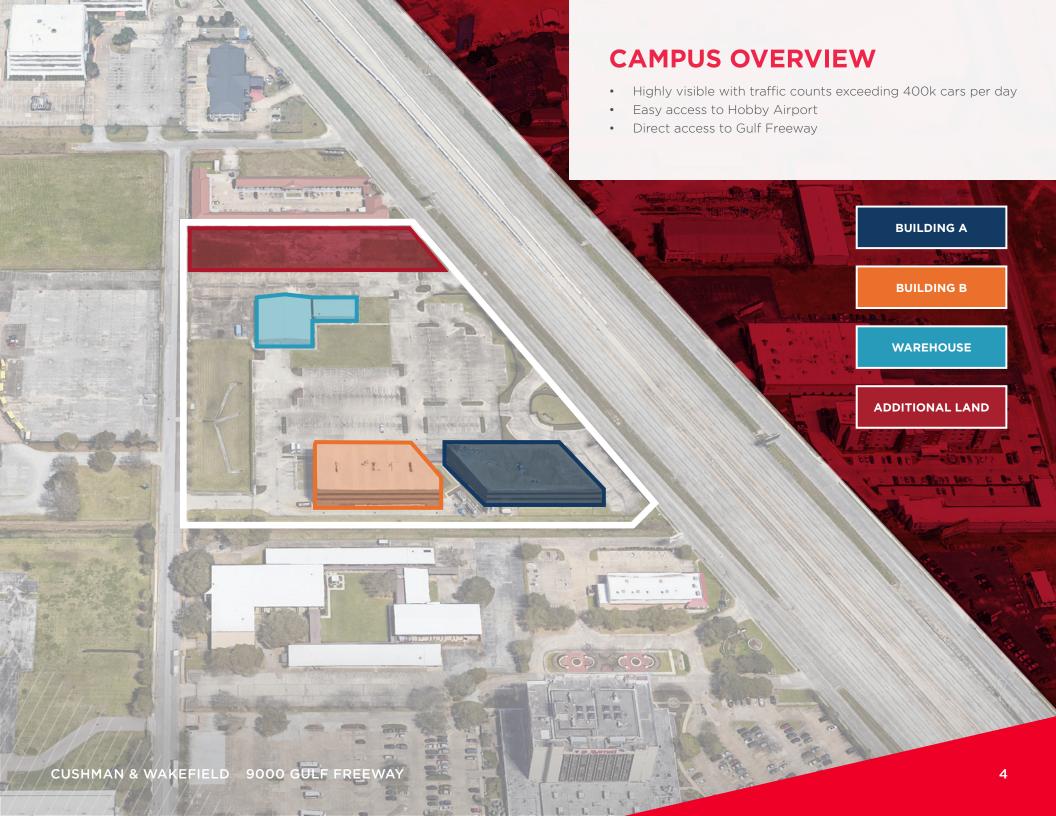

## **PROPERTY DETAILS**

## **3 BUILDINGS, 1 CAMPUS**

- Building A: 52,075 SF
- Building B: 52,680 SF
- 12,000 SF warehouse
- 8.7441 Acres Land
- Top building signage available
- Plug-n-play environment

- Unparalleled visibility from Gulf Freeway
- Ample surface parking
- Efficient ingress and egress from Gulf Freeway
- Fully gated site for secure access
- Redevelopment options
- Priced far below assessed value



**Land Site** — Egress — Ingress

# **PROPERTY SURVEY**









# **PLUG-N-PLAY OFFICE**

- Furniture included in sale or lease
- Ample conferencing space with various seating arrangements and up-to-date A/V
- Flexibility for a multitude of collaboration spaces while maintaining robust private office space

## **CAMPUS OPPORTUNITY**

## **BUILDING A FLOOR PLAN**





187 Workstations



100 Offices

## **BUILDING B** FLOOR PLAN





Large Cafe



Multipurpose/ Training Room



Huddle Rooms, Board Rooms and Large Conference Rooms Throughout



Storage and Warehouse Space







#### **CONTACTS**

Vice Chair +1 713 963 2896 kelley.parker@cushwake.com JOHN LITTMAN, SIOR Executive Managing Director +1 713 963 2862 john.littman@cushwake.com COE PARKER, SIOR
Senior Director
+1 713 963 2825
coe.parker@cushwake.com



©2024 Cushman & Wakefield. All right