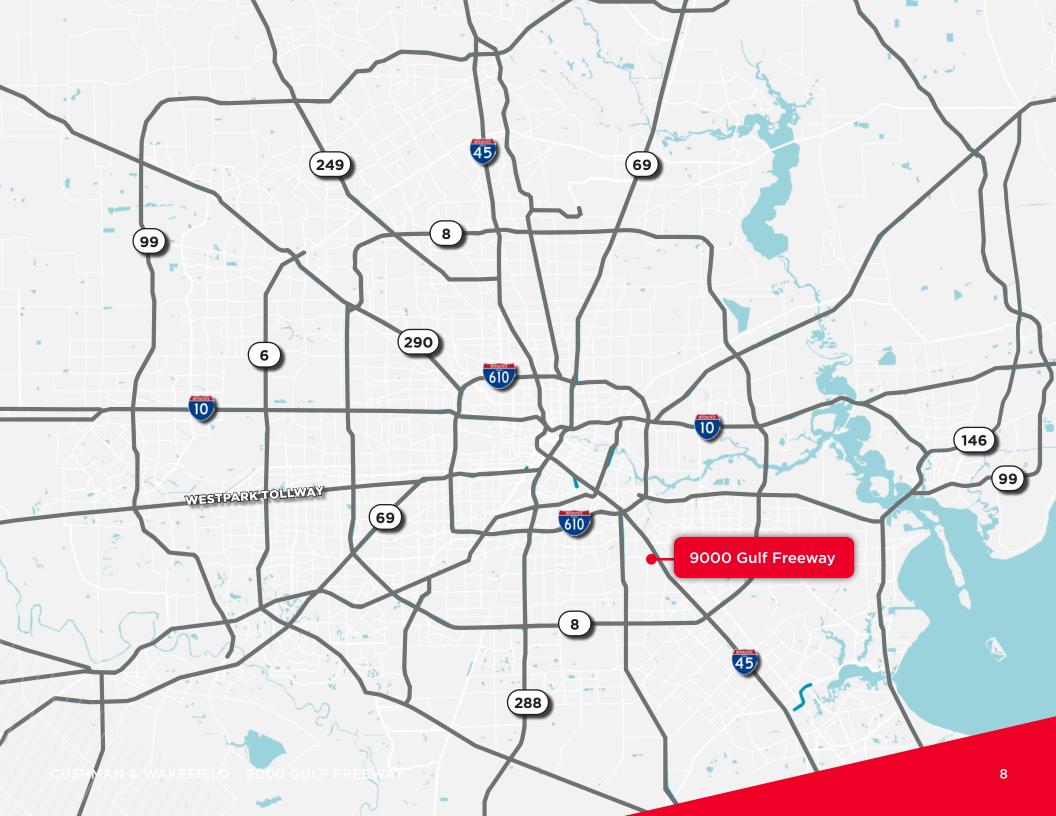

## **3 BUILDINGS, 1 CAMPUS**

- Building A: 52,075 SF
- Building B: 52,680 SF
- 12,000 SF warehouse
- 8.7441 Acres Land
- Top building signage available
- Plug-n-play environment

- Unparalleled visibility from Gulf Freeway
- Ample surface parking
- Efficient ingress and egress from Gulf Freeway
- Fully gated site for secure access
- Redevelopment options
- Priced far below assessed value