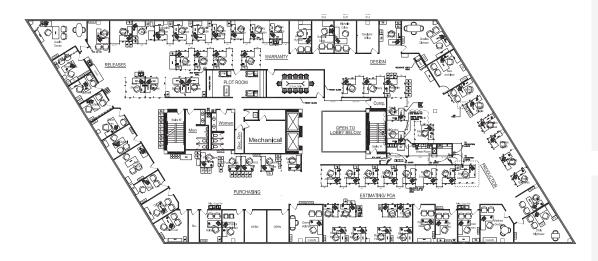

## **PROPERTY DETAILS**

## **3 BUILDINGS, 1 CAMPUS**

- Building A: 52,075 SF
- Building B: 52,680 SF
- 12,000 SF warehouse
- 8.7441 Acres Land
- Top building signage available
- Plug-n-play environment

- Unparalleled visibility from Gulf Freeway
- Ample surface parking
- Efficient ingress and egress from Gulf Freeway
- Fully gated site for secure access
- Redevelopment options
- Priced far below assessed value



**Land Site** — Egress — Ingress

# **PROPERTY SURVEY**









# **PLUG-N-PLAY OFFICE**

- Furniture included in sale or lease
- Ample conferencing space with various seating arrangements and up-to-date A/V
- Flexibility for a multitude of collaboration spaces while maintaining robust private office space

## **CAMPUS OPPORTUNITY**

## **BUILDING A FLOOR PLAN**





187 Workstations



100 Offices

## **BUILDING B** FLOOR PLAN





Large Cafe



Multipurpose/ Training Room



Huddle Rooms, Board Rooms and Large Conference Rooms Throughout



Storage and Warehouse Space







#### **CONTACTS**

Vice Chair +1 713 963 2896 kelley.parker@cushwake.com JOHN LITTMAN, SIOR Executive Managing Director +1 713 963 2862 john.littman@cushwake.com COE PARKER, SIOR
Senior Director
+1 713 963 2825
coe.parker@cushwake.com



©2024 Cushman & Wakefield. All rights reserved. The information contained in this communication is strictly confidential. This information has been obtained from sources believed to be reliable but has not been verified. NO WARRANTY OR REPRESENTATION, EXPRESS OR IMPLIED, IS MADE AS TO THE CONDITION OF THE PROPERTY (OR PROPERTY OR PROPERTY) (O