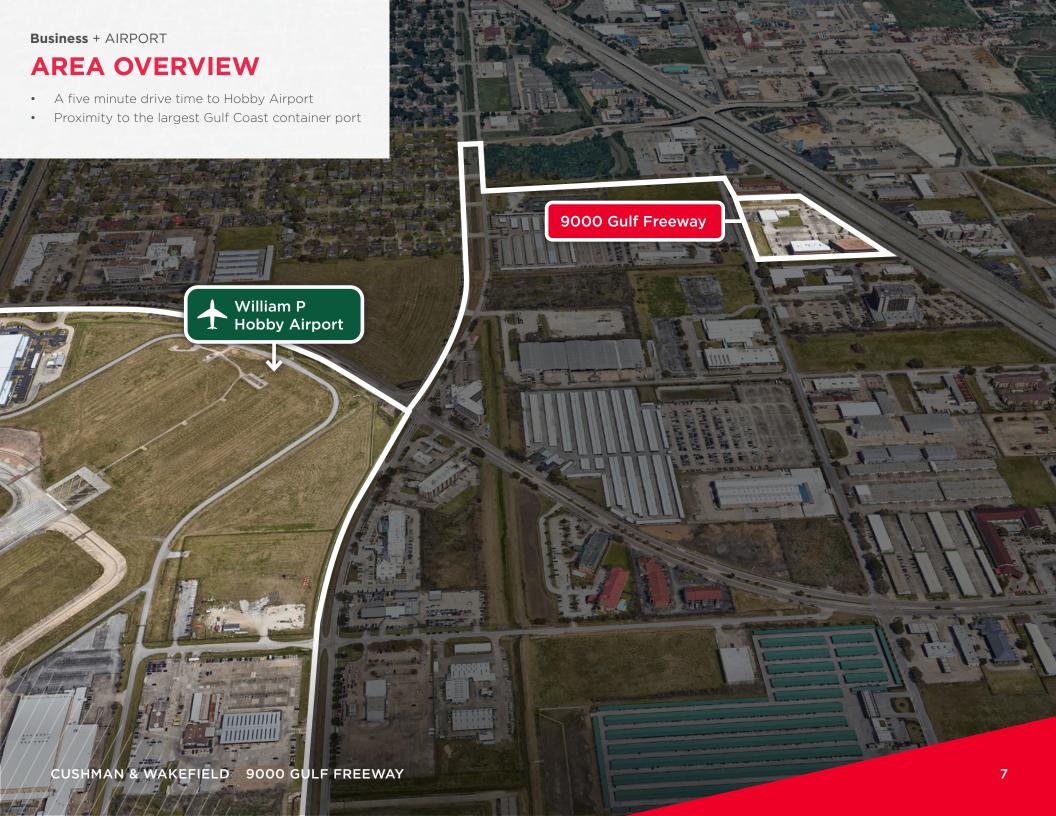

## **3 BUILDINGS, 1 CAMPUS**

- Building A: 52,075 SF
- Building B: 52,680 SF
- 12,000 SF warehouse
- 8.7441 Acres Land
- Top building signage available
- Plug-n-play environment

- Unparalleled visibility from Gulf Freeway
- Ample surface parking
- Efficient ingress and egress from Gulf Freeway
- Fully gated site for secure access
- Redevelopment options
- Priced far below assessed value