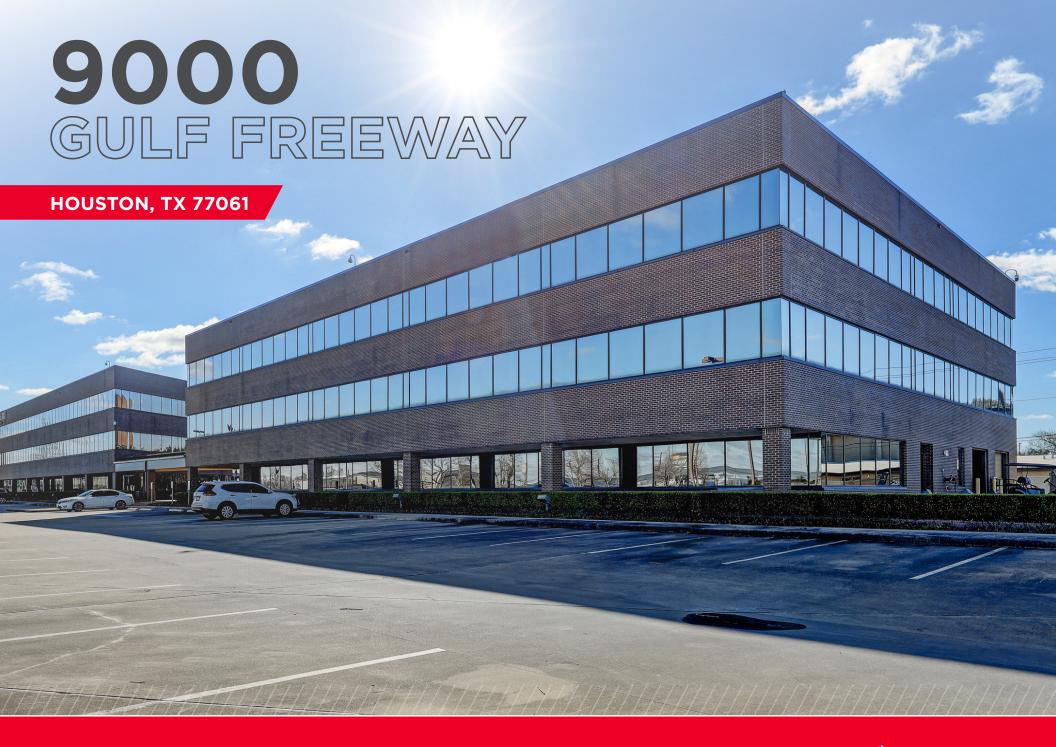

## **PROPERTY DETAILS**

## **3 BUILDINGS, 1 CAMPUS**

- Building A: 52,075 SF
- Building B: 52,680 SF
- 12,000 SF warehouse
- 8.7441 Acres Land
- Top building signage available
- Plug-n-play environment

- Unparalleled visibility from Gulf Freeway
- Ample surface parking
- Efficient ingress and egress from Gulf Freeway
- Fully gated site for secure access
- Redevelopment options
- Priced far below assessed value



**Land Site** — Egress — Ingress

# **PROPERTY SURVEY**









# **PLUG-N-PLAY OFFICE**

- Furniture included in sale or lease
- Ample conferencing space with various seating arrangements and up-to-date A/V
- Flexibility for a multitude of collaboration spaces while maintaining robust private office space

## **CAMPUS OPPORTUNITY**

## **BUILDING A FLOOR PLAN**





187 W