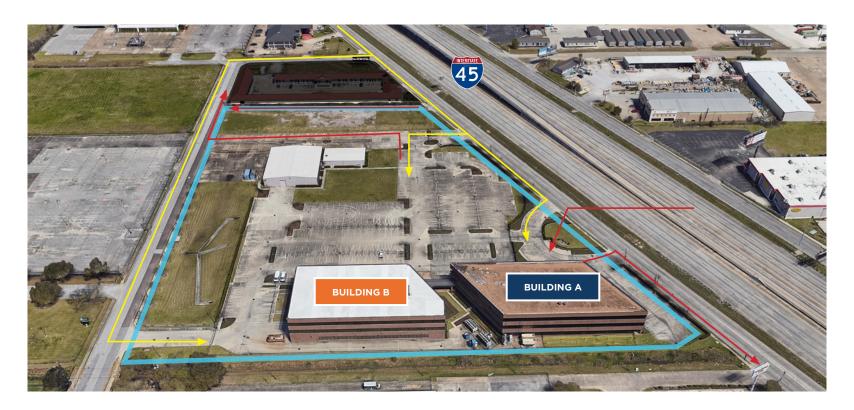

## **3 BUILDINGS, 1 CAMPUS**

- Building A: 52,075 SF
- Building B: 52,680 SF
- 12,000 SF warehouse
- 8.7441 Acres Land
- Top building signage available
- Plug-n-play environment

- Unparalleled visibility from Gulf Freeway
- Ample surface parking
- Efficient ingress and egress from Gulf Freeway
- Fully gated site for secure access
- Redevelopment options
- Priced far below assessed value

**Land Site** — Egress — Ingress