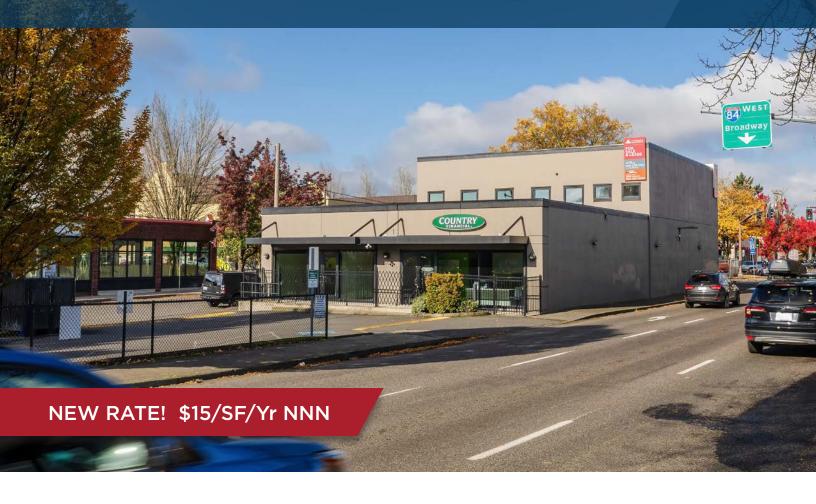

### 6,750 SF OWNER / USER OPPORTUNITY

3902 NE SANDY BLVD, PORTLAND, OR 97232

For Sale - \$2,595,000

#### **Motivated Landlord - \$15/SF/Yr NNN**

Building Area: ± 6,750 RSF

Land Area: ± 12,197 SF (0.28 Acres)

Zoning: CM3 Commercial Mixed Use

Land Use: Retail, Office, Residential

Turn Key Owner / User Potential

- Opportunity for Single Tenant or Demised Suites
- High Exposure Location in the Hollywood
- Large Fenced 19 Stall Parking Lot
- ± 24k ADT on Sandy / ± 11k ADT on 39th
- I-84 Access: Exit 2 On/Off Ramps within 0.2 Miles
- Nearby Retail: Whole Foods, Trader Joe's, New Seasons, Grocery Outlet, Fred Meyer & more