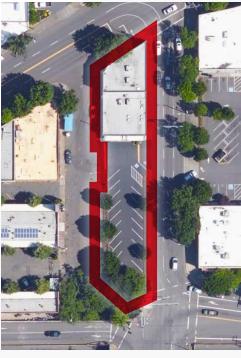

#### **Motivated Landlord - \$15/SF/Yr NNN**

Building Area: ± 6,750 RSF

Land Area: ± 12,197 SF (0.28 Acres)

Zoning: CM3 Commercial Mixed Use

Land Use: Retail, Office, Residential

Turn Key Owner / User Potential

- Opportunity for Single Tenant or Demised Suites
- High Exposure Location in the Hollywood
- Large Fenced 19 Stall Parking Lot
- ± 24k ADT on Sandy / ± 11k ADT on 39th
- I-84 Access: Exit 2 On/Off Ramps within 0.2 Miles
- Nearby Retail: Whole Foods, Trader Joe's, New Seasons, Grocery Outlet, Fred Meyer & more