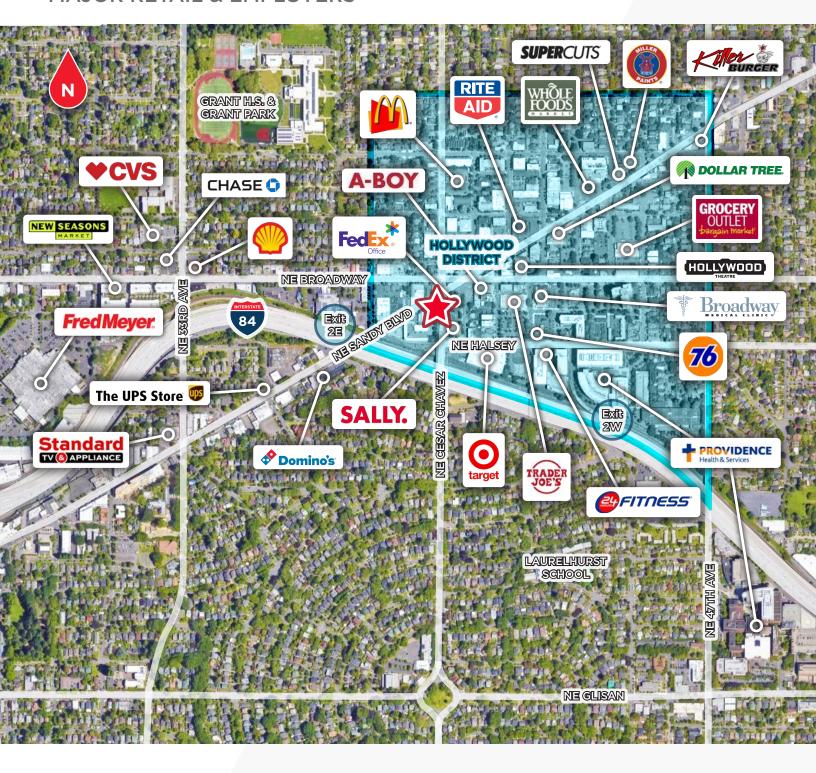

#### **MAJOR RETAIL & EMPLOYERS**

- Opportunity for Single Tenant or Demised Suites
- High Exposure Location in the Hollywood
- Large Fenced 19 Stall Parking Lot
- ± 24k ADT on Sandy / ± 11k ADT on 39th
- I-84 Access: Exit 2 On/Off Ramps within 0.2 Miles
- Nearby Retail: Whole Foods, Trader Joe's, New Seasons, Grocery Outlet, Fred Meyer & more