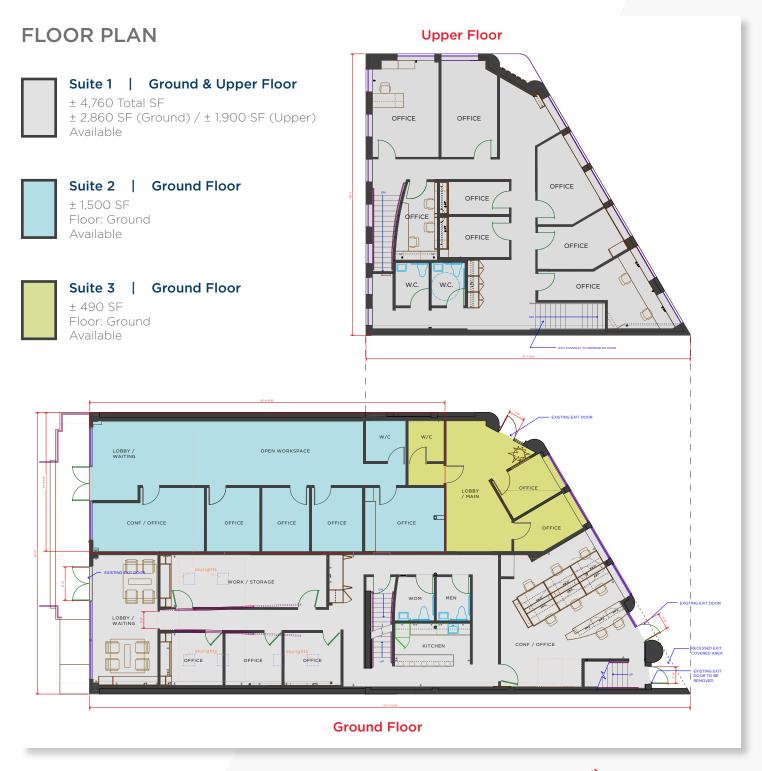

#### **Motivated Landlord - \$15/SF/Yr NNN**

Building Area: ± 6,750 RSF

Land Area: ± 12,197 SF (0.28 Acres)

Zoning: CM3 Commercial Mixed Use

Land Use: Retail, Office, Residential

Turn Key Owner / User Potential