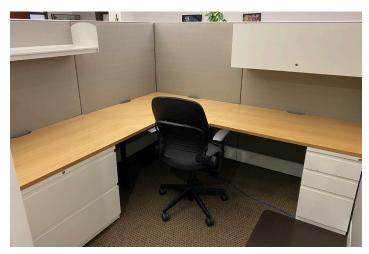

### **Property Highlights**

- · Lease term expires September 30, 2026
- Prime Leawood location off Tomahawk Creek Parkway
- Within minutes of Town Center, Park Place and Mission Farms
- Furniture available
- 4% commission paid to cooperating broker for sublease signed by July 31, 2024

#### Floor Plan

- » Small conference room
- » Huddle room
- » 12 workstation/cubicles
- » Enclosed bullpen area
- » File/work area
- » Breakroom

\*Plan and furniture is subject to change