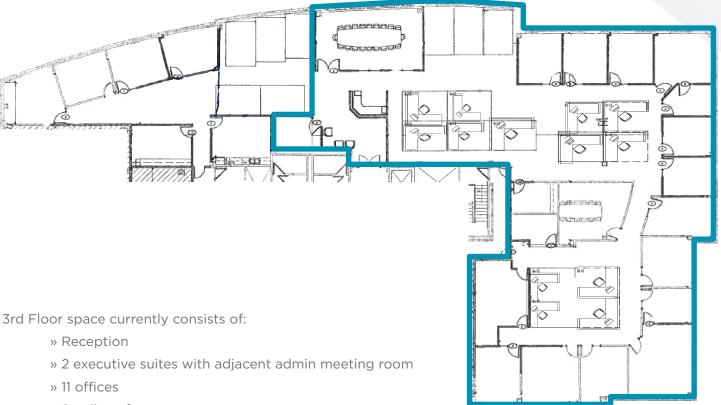

#### Floor Plan

- » Small conference room
- » Huddle room
- » 12 workstation/cubicles
- » Enclosed bullpen area
- » File/work area
- » Breakroom

\*Plan and furniture is subject to change