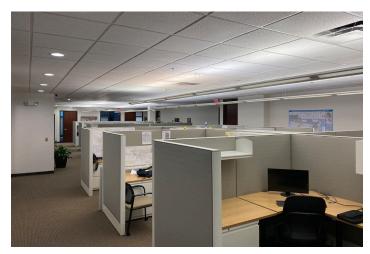

### **Property Highlights**

- · Lease term expires September 30, 2026
- Prime Leawood location off Tomahawk Creek Parkway
- Within minutes of Town Center, Park Place and Mission Farms
- Furniture available
- 4% commission paid to cooperating broker for sublease signed by July 31, 2024

#### Floor Plan

- » Small conference room
- » Huddle room
- » 12 workstation/cubicles
- » Enclosed bullpen area
- » File/work area
- » Breakroom

\*Plan and furniture is subject to change