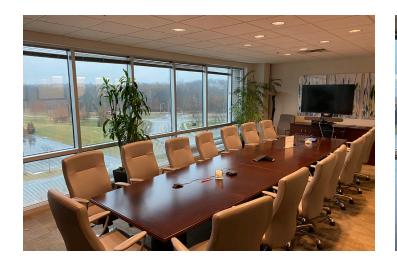

#### Floor Plan

- » Small conference room
- » Huddle room
- » 12 workstation/cubicles
- » Enclosed bullpen area
- » File/work area
- » Breakroom

\*Plan and furniture is subject to change