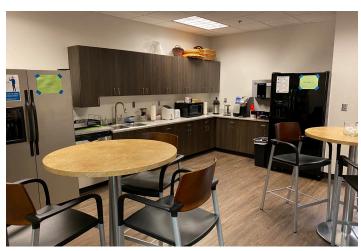

#### Floor Plan

- » Small conference room
- » Huddle room
- » 12 workstation/cubicles
- » Enclosed bullpen area
- » File/work area
- » Breakroom

\*Plan and furniture is subject to change