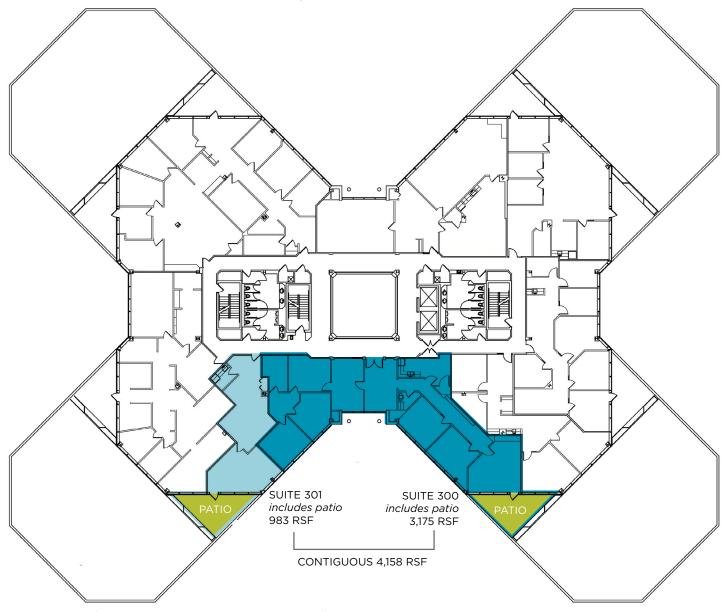

### THIRD FLOOR MAX. CONTIGUOUS: 4,158 RSF

5885 Landerbrook Blvd., Mayfield Heights, Ohio 44124

5885 Landerbrook Blvd., Mayfield Heights, Ohio 44124