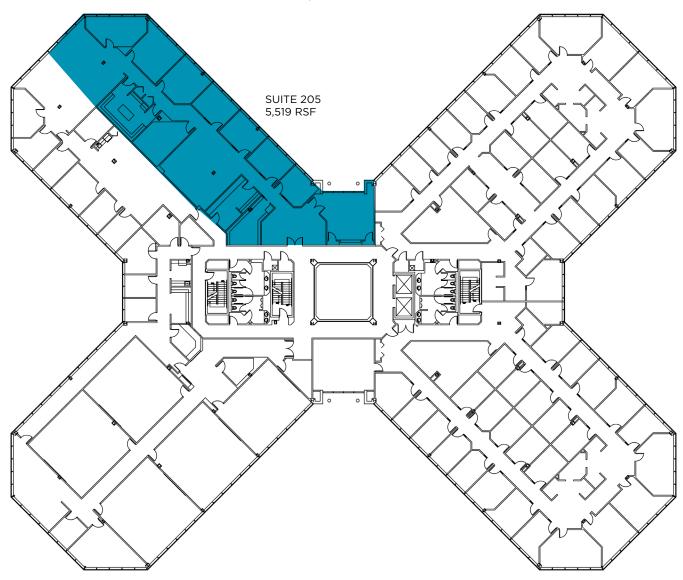

### SECOND FLOOR MAX. CONTIGUOUS: 5,519 RSF

5885 Landerbrook Blvd., Mayfield Heights, Ohio 44124