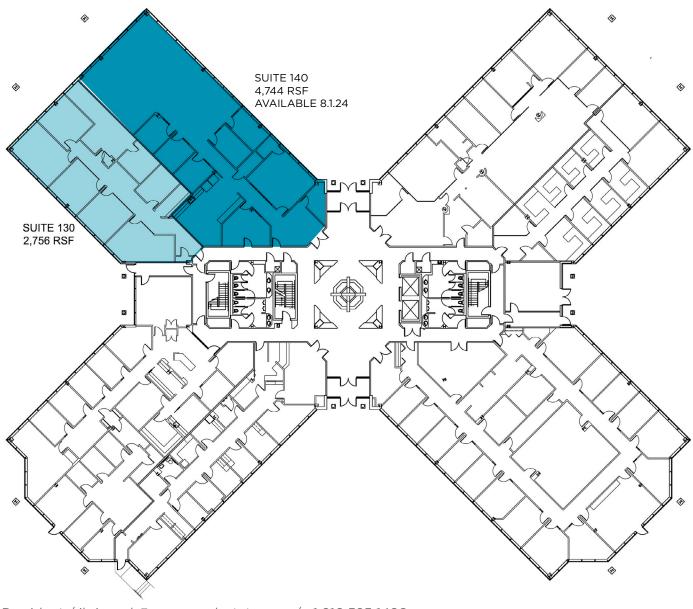

### **AVAILABLE SPACE**

### LEASE RATE

Suite 130: 2,756 SF

Suite 140: 4,744 SF (8.1.24)

Suite 205: 5,519 SF Suite 300: 3,175 SF Suite 301: 983 SF \$21.00/SF GROSS

### FIRST FLOOR MAX. CONTIGUOUS: 7,500 RSF

5885 Landerbrook Blvd., Mayfield Heights, Ohio 44124