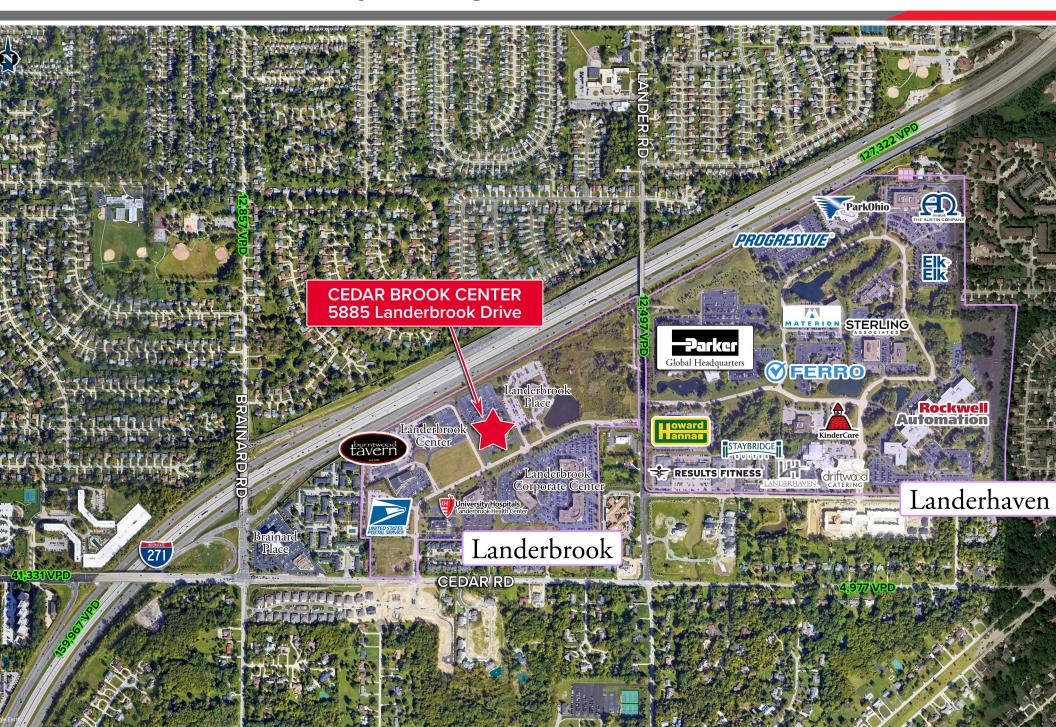

5885 Landerbrook Blvd., Mayfield Heights, Ohio 44124

5885 Landerbrook Blvd., Mayfield Heights, Ohio 44124