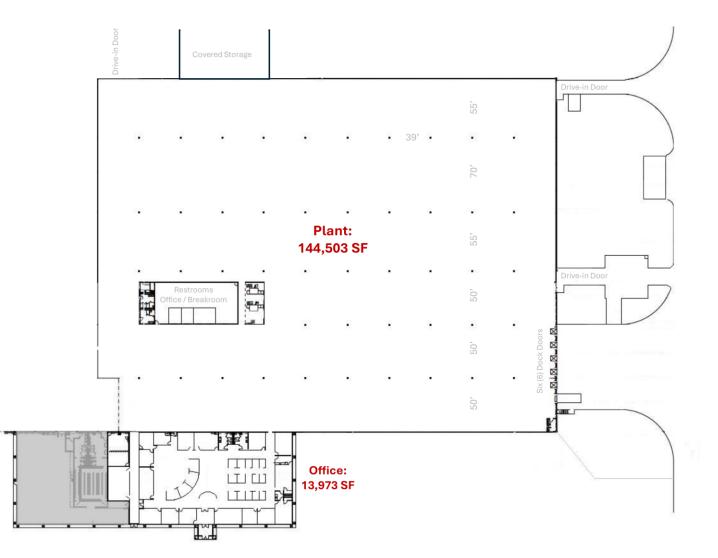

### **PLANT LAYOUT**

**BLAKE SCINTA, CCIM** 

Senior Associate 502 589 5150 ext. 230 bscinta@commercialkentucky.com

## **OFFICE LAYOUT**