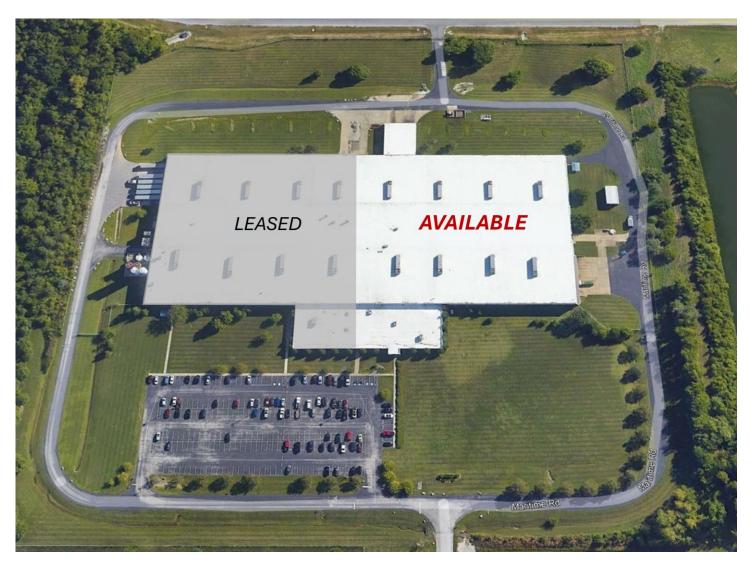

to I-265, Lewis & Clark
  Bridge, and heavy haul road from Port to River
  Ridge



BLAKE SCINTA, CCIM Senior Associate 502 589 5150 ext. 230 bscinta@commercialkentucky.com

### GREG CHARMOLI

Senior Director 502 589 5150 ext. 238 gcharmoli@commercialkentucky.com 333 E. Main Street, Suite 510 Louisville, KY 40202 +1 502 589 5150 www.CommercialKentucky.com



Jeffersonville, IN 47130

# 158,440 SF FOR LEASE



### AERIAL IMAGE SE CORNER



BLAKE SCINTA, CCIM Senior Associate 502 589 5150 ext. 230 bscinta@commercialkentucky.com

#### **GREG CHARMOLI**

Senior Director 502 589 5150 ext. 238 gcharmoli@commercialkentucky.com 333 E. Main Street, Suite 510 Louisville, KY 40202 +1 502 589 5150 www.CommercialKentucky.com



Jeffersonville, IN 47130

# 158,440 SF FOR LEASE



### **AERIAL IMAGE**



BLAKE SCINTA, CCIM Senior Associate 502 589 5150 ext. 230 bscinta@commercialkentucky.com

#### GREG CHARMOLI Senior Director 502 589 5150 ext. 238 gcharmoli@commercialkentucky.com

333 E. Main Street, Suite 510 Louisville, KY 40202 +1 502 589 5150 www.CommercialKentucky.com



Jeffersonville, IN 47130

# 158,440 SF FOR LEASE



### SITE PLAN



### **BLAKE SCINTA, CCIM**

Senior Associate 502 589 5150 ext. 230 bscinta@commercialkentucky.com

#### **GREG CHARMOLI**

Senior Director 502 589 5150 ext. 238 gcharmoli@commercialkentucky.com 333 E. Main Street, Suite 510 Louisville, KY 40202 +1 502 589 5150 www.CommercialKentucky.com



Jeffersonville, IN 47130

## 158,440 SF FOR LEASE



### **PLANT LAYOUT**



**BLAKE SCINTA, CCIM** 

Senior Associate 502 589 5150 ext. 230 bscinta@commercialk