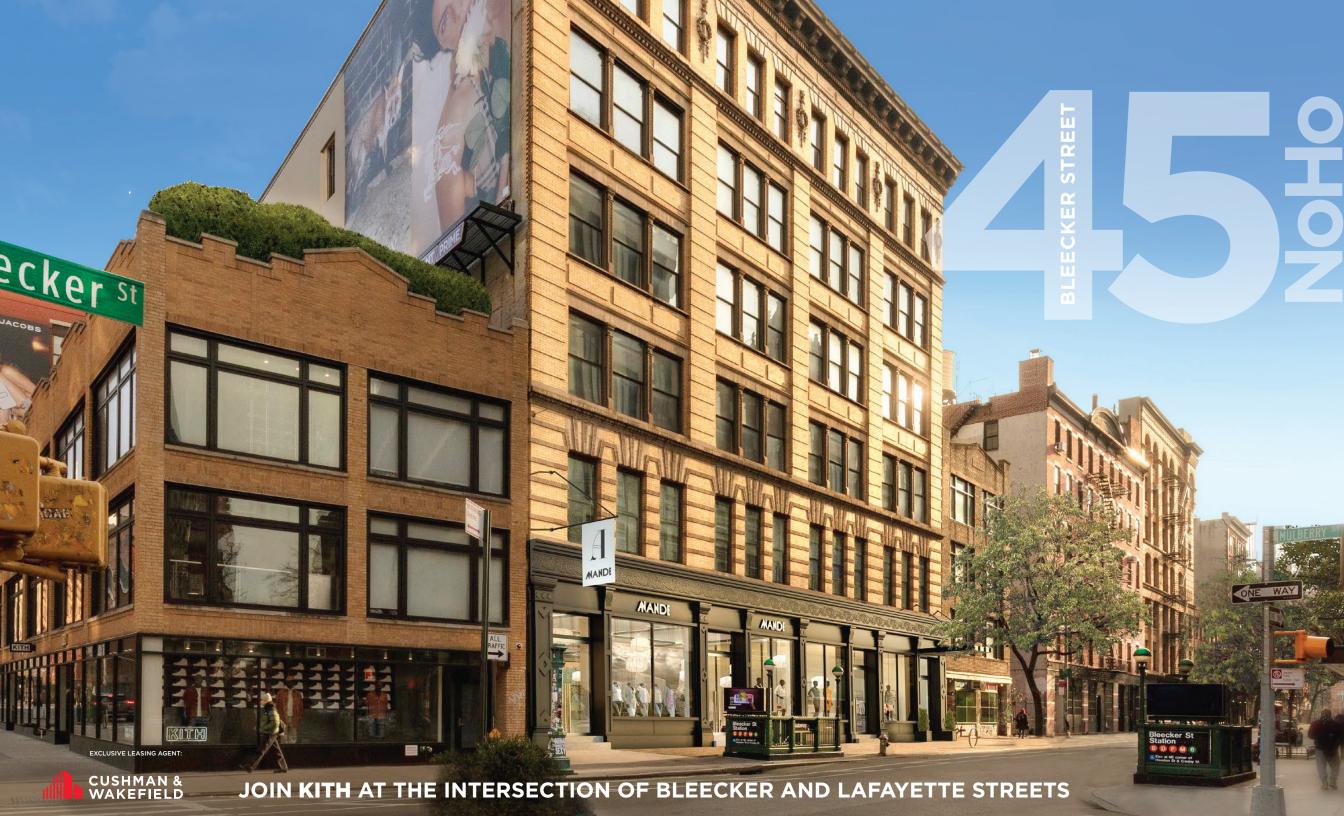

### **COMMENTS**

33'

-New ADA storefronts to be installed

-Space to be delivered white-boxed

-Landlord to redevelop upper floors to high end residential

-Prime NoHo multi-level retail in a former theater

-Surrounded by incredible brands including, Away, Boglioli, Clean Market, Goop, Hatch, Kith (Mens, Womens and Kids), On Running, Sabah and Ulla Johnson