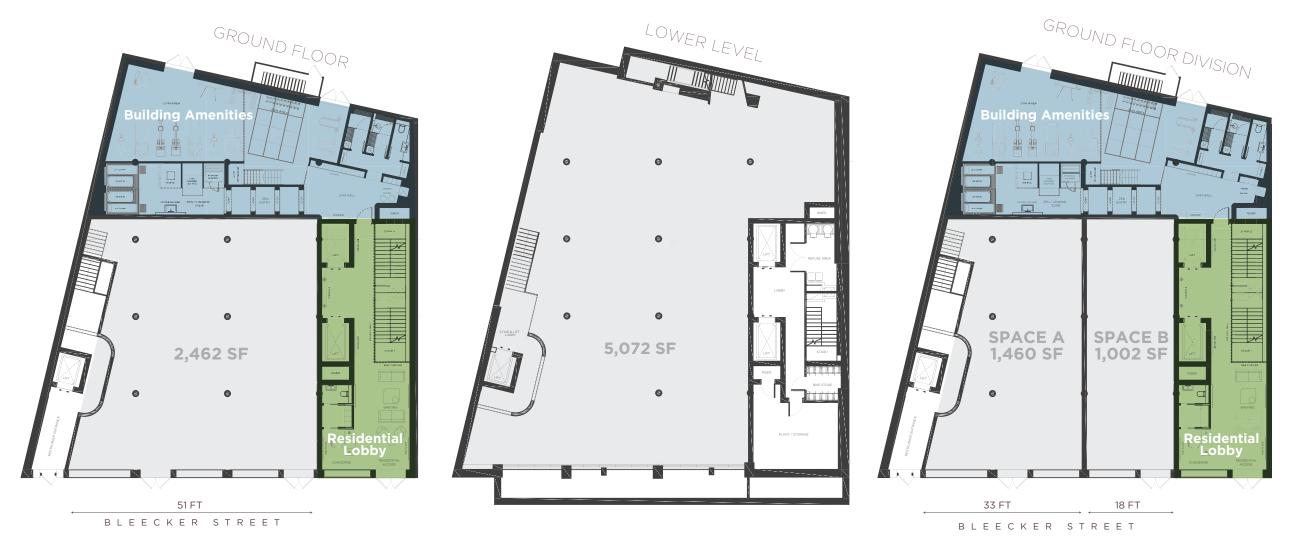

| PREMISES     |          |
|--------------|----------|
| GROUND FLOOR | 2,462 SF |
| LOWER LEVEL  | 5,072 SF |
| TOTAL        | 7,534 SF |
| FRONTAGE     | 51'      |
|              |          |
|              |          |

# CEILING

POSSESSION

GROUND FLOOR 15' LOWER LEVEL 11'

Q1 2025

**DIVISIONS** SPACE A GROUND FLOOR 1,460 SF FRONTAGE

### SPACE B

GROUND FLOOR 1,002 SF FRONTAGE 18'

| PREMISES     |          | DI |
|--------------|----------|----|
| GROUND FLOOR | 2,462 SF | SP |
| LOWER LEVEL  | 5,072 SF | GR |
| TOTAL        | 7,534 SF | FR |
| FRONTAGE     | 51'      |    |
|              |          | SP |
| CEILING      |          | GR |
| GROUND FLOOR | 15'      | FR |
|              |          |    |

11'

LOWER LEVEL

## DIVISIONS

SPACE AGROUND FLOOR1,460 SFFRONTAGE33'

#### SPACE B

GROUND FLOOR 1,002 SF FRONTAGE 18'

CUSHMAN & WAKEFIELD

Bleecker

MARC JACOBS

MICHAEL O'NEILL | 212.841.7909 michael.oneill@cushwake.com

JASON GREENSTONE | 212.841.7713 jason.greenstone@cushwake.com