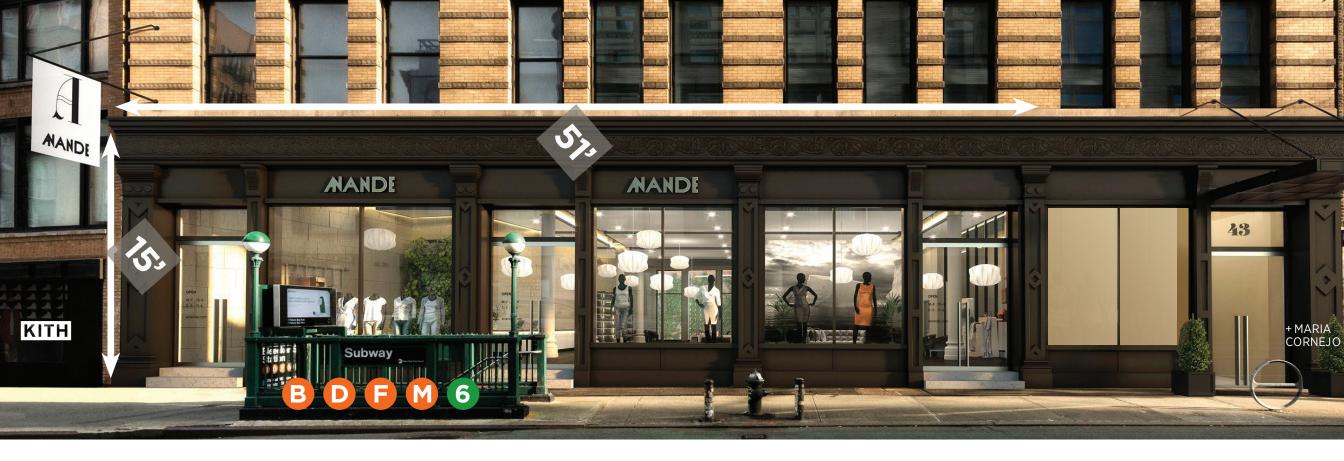

| PREMISES     |          |
|--------------|----------|
| GROUND FLOOR | 2,462 SF |
| LOWER LEVEL  | 5,072 SF |
| TOTAL        | 7,534 SF |
| FRONTAGE     | 51'      |
|              |          |
|              |          |

# CEILING

POSSESSION

GROUND FLOOR 15' LOWER LEVEL 11'

Q1 2025

**DIVISIONS** SPACE A GROUND FLOOR 1,460 SF FRONTAGE

### SPACE B

GROUND FLOOR 1,002 SF FRONTAGE 18'

### **COMMENTS**

33'

-New ADA storefronts to be installed

-Space to be delivered white-boxed

-Landlord to redevelop upper floors to high end residential

-Prime NoHo multi-level retail in a former theater

-Surrounded by incredible brands including, Away, Boglioli, Clean Market, Goop, Hatch, Kith (Mens, Womens and Kids), On Running, Sabah and Ulla Johnson