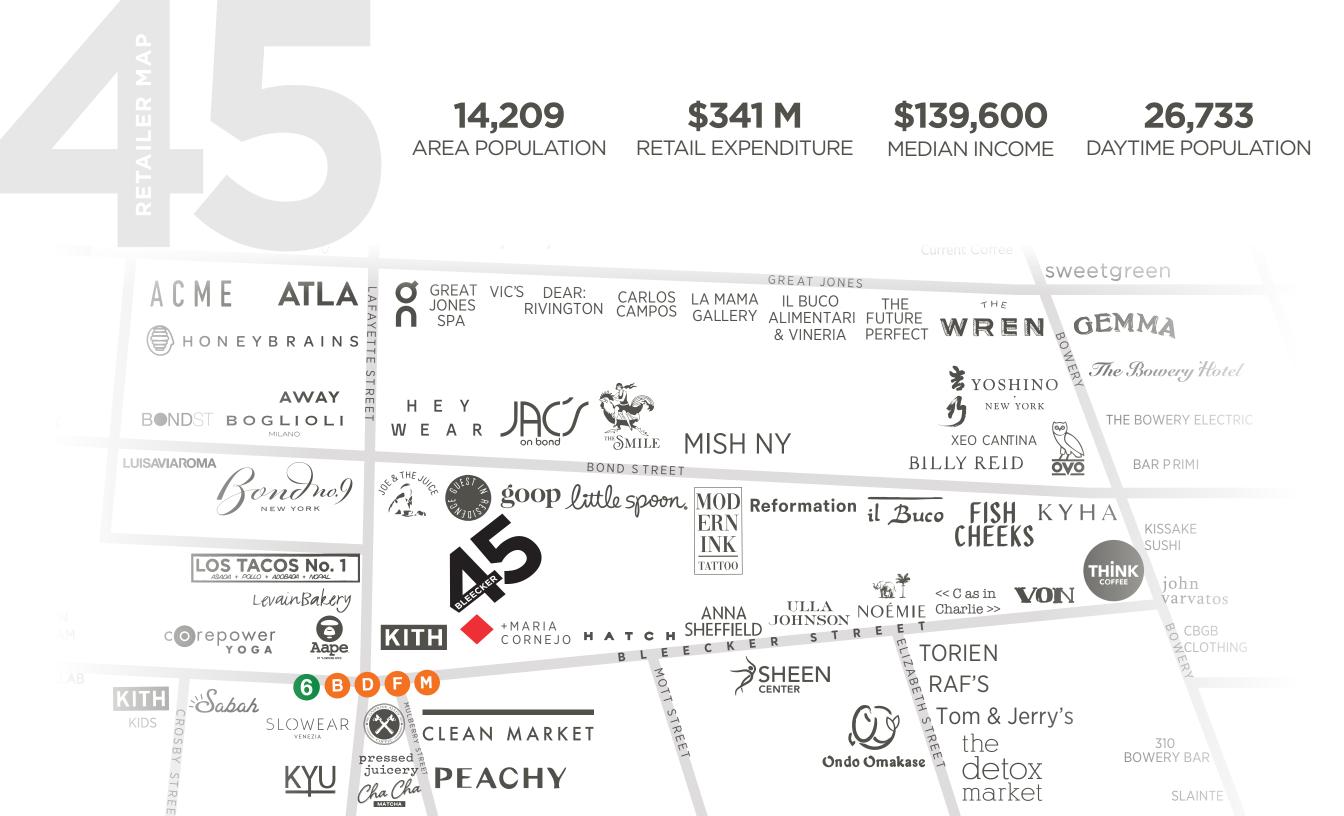

### **COMMENTS**

33'

-New ADA storefronts to be installed

-Space to be delivered white-boxed

-Landlord to redevelop upper floors to high end residential

-Prime NoHo multi-level retail in a former theater

-Surrounded by incredible brands including, Away, Boglioli, Clean Market, Goop, Hatch, Kith (Mens, Womens and Kids), On Running, Sabah and Ulla Johnson