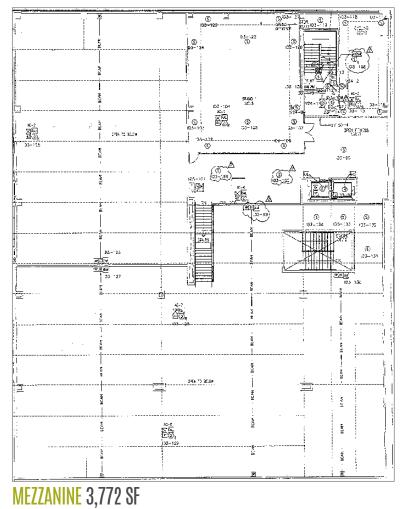

### **33,725 SF RETAIL SPACE AVAILABLE**

INYCOPLAZA

Land in the

POSSESSION: Q4 2023 ASKING RENT: UPON REQUEST SQUARE FOOTAGE: MAIN LEVEL 30,120 SF / MEZZANINE 3,772 SF CEILING HEIGHT: MAIN LEVEL 38' / MEZZANINE 12'

#### **SQUARE FOOTAGE:** Main level 30,120 SF Mezzanine 3,772 SF

**CEILING HEIGHT:** MAIN LEVEL 38' MEZZANINE 12'

STAT.

**BASKETBALL COURT** 

POOL

35 8