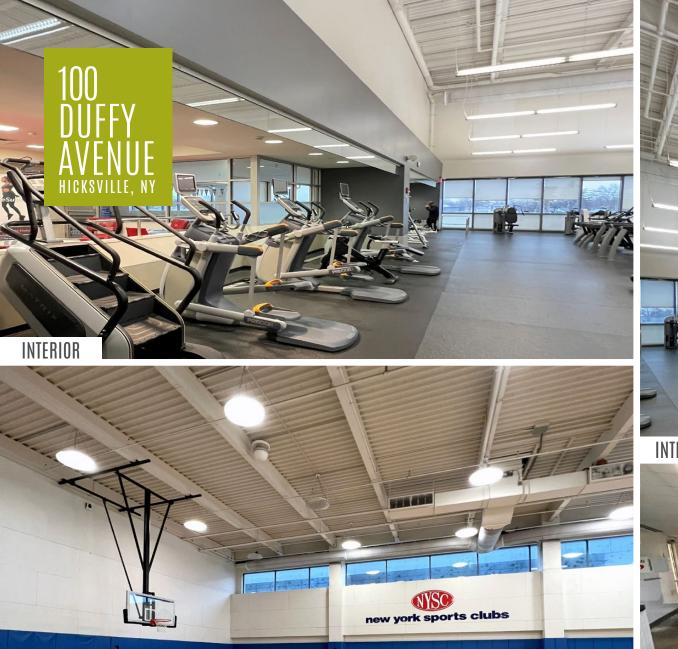

#### COMMENTS

 Second generation fitness space - currently occupied by NYSC
Directly adjacent to the Hicksville LIRR station, as well as Town of Oyster Bay Parking (200+ spots)
Open layout, including a basketball court, pool, and personal training
Fully built out men's and women's locker rooms, including showers