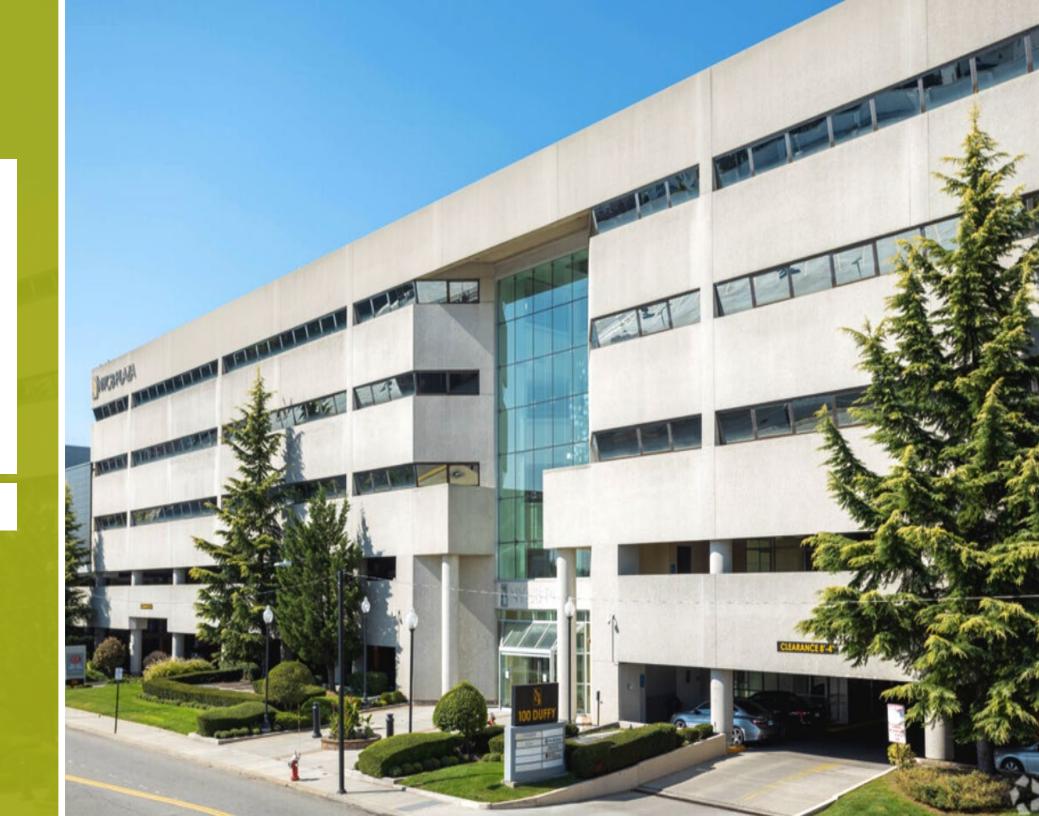

## 100 DUFFY AVENUE HICKSVILLE, NY

PREMIUM RETAIL SPACE

EXCLUSIVE LEASING AGENT

### **33,725 SF RETAIL SPACE AVAILABLE**

INYCOPLAZA

Land in the

POSSESSION: Q4 2023 ASKING RENT: UPON REQUEST SQUARE FOOTAGE: MAIN LEVEL 30,120 SF / MEZZANINE 3,772 SF CEILING HEIGHT: MAIN LEVEL 38' / MEZZANINE 12'

#### COMMENTS

 Second generation fitness space - currently occupied by NYSC
Directly adjacent to the Hicksville LIRR station, as well as Town of Oyster Bay Parking (200+ spots)
Open layout, including a basketball court, pool, and personal training
Fully built out men's and women's locker rooms, including showers