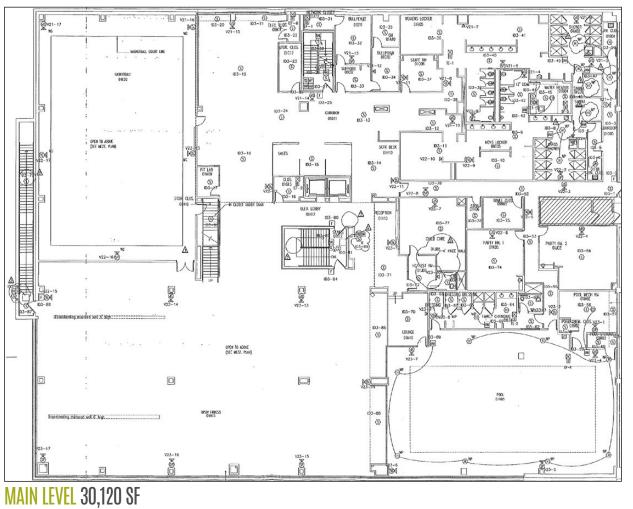

### **33,725 SF RETAIL SPACE AVAILABLE**

INYCOPLAZA

Land in the

POSSESSION: Q4 2023 ASKING RENT: UPON REQUEST SQUARE FOOTAGE: MAIN LEVEL 30,120 SF / MEZZANINE 3,772 SF CEILING HEIGHT: MAIN LEVEL 38' / MEZZANINE 12'

#### **SQUARE FOOTAGE:** Main level 30,120 SF Mezzanine 3,772 SF

**CEILING HEIGHT:** MAIN LEVEL 38' MEZZANINE 12'

STAT.

**BASKETBALL COURT** 

POOL

35 8