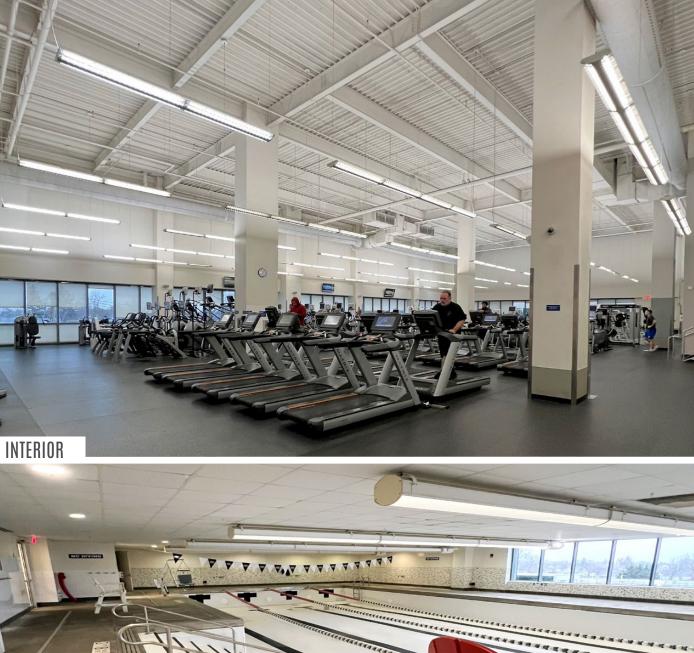

#### COMMENTS

 Second generation fitness space - currently occupied by NYSC
Directly adjacent to the Hicksville LIRR station, as well as Town of Oyster Bay Parking (200+ spots)
Open layout, including a basketball court, pool, and personal training
Fully built out men's and women's locker rooms, including showers