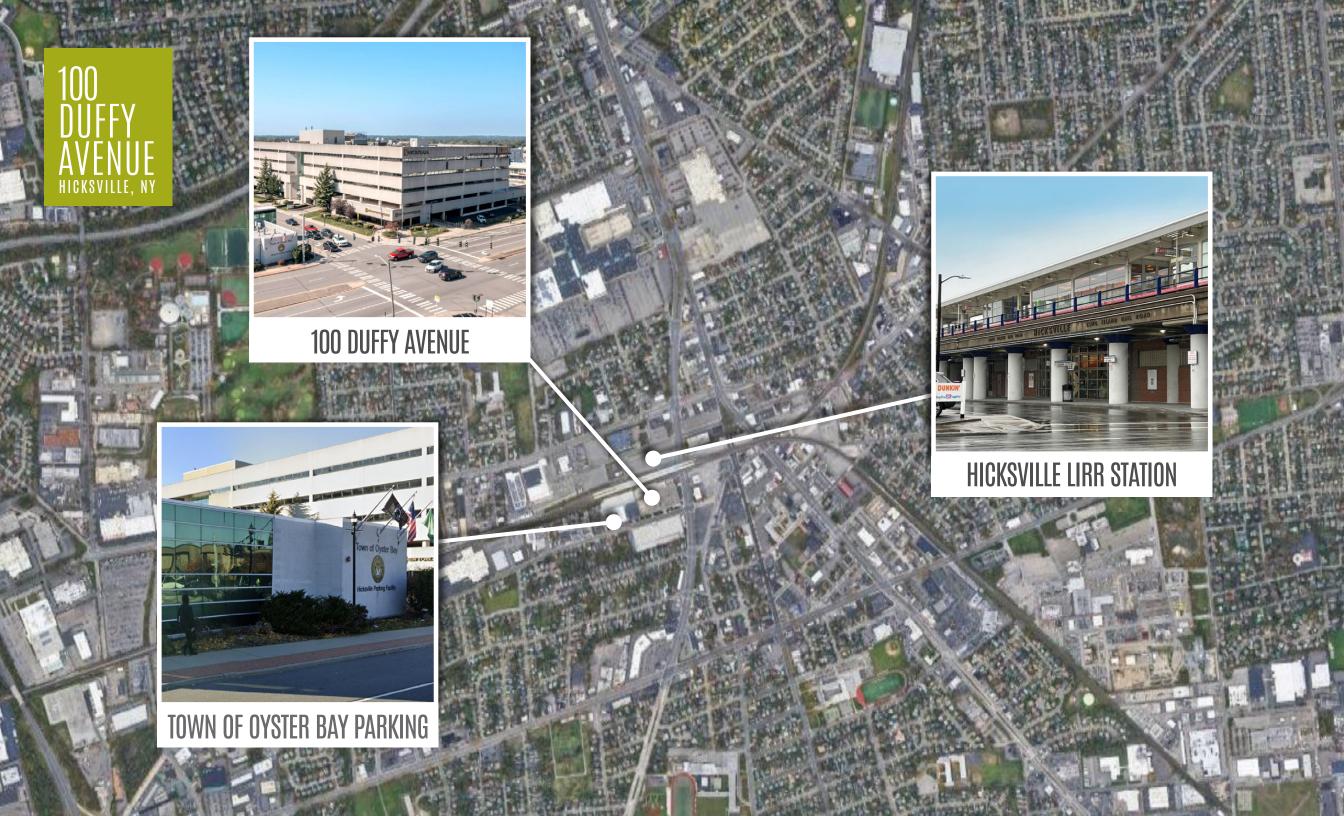

#### COMMENTS

 Second generation fitness space - currently occupied by NYSC
Directly adjacent to the Hicksville LIRR station, as well as Town of Oyster Bay Parking (200+ spots)
Open layout, including a basketball court, pool, and personal training
Fully built out men's and women's locker rooms, including showers