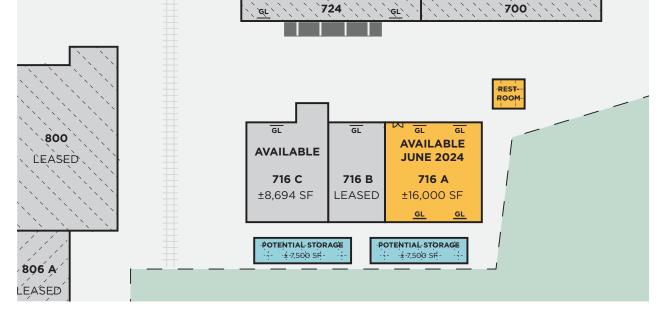

# 716 A AVAILABLE JUNE 2024

Contact Broker Lease Rate:

Available SF: ±16.000 SF (Divisible to ±8.000 SF)

Office SF: BTS or Modular Trailer

Storage Yard: ±7,500 SF Gravel Yard

Construction: Concrete Tilt-Up

Clear Height: ± 22'

GL Doors: Four (4) - 2 front, 2 rear

Lighting: LED w/Motion Sensors

Recent Building, Yard, and Parking Improvements:

Lot Improvements

## 716C AVAILABLE NOW

 Lease Rate:
 Contact Broker

 Available SF:
 ±8,694 SF

 Office SF:
 TBD

 Storage Yard:
 Potential ±7,500 SF Gravel Yard

 Construction:
 Concrete Tilt-Up

Clear Height: ± 22'

**GL Doors:** One (1) GL Door

Lighting: LED w/Motion Sensors

Sprinklers: Yes