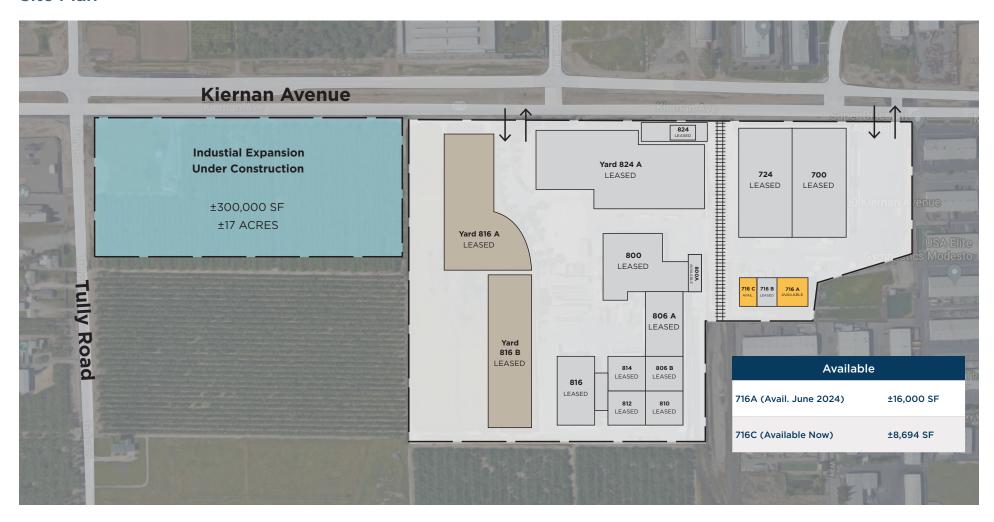

#### Site Plan

# 716 A AVAILABLE JUNE 2024

Contact Broker Lease Rate:

Available SF: ±16.000 SF (Divisible to ±8.000 SF)

Office SF: BTS or Modular Trailer

Storage Yard: ±7,500 SF Gravel Yard

Construction: Concrete Tilt-Up

## 716C AVAILABLE NOW

 Lease Rate:
 Contact Broker

 Available SF:
 ±8,694 SF

 Office SF:
 TBD

 Storage Yard:
 Potential ±7,500 SF Gravel Yard

 Construction:
 Concrete Tilt-Up

Clear Height: ± 22'

**GL Doors:** One (1) GL Door