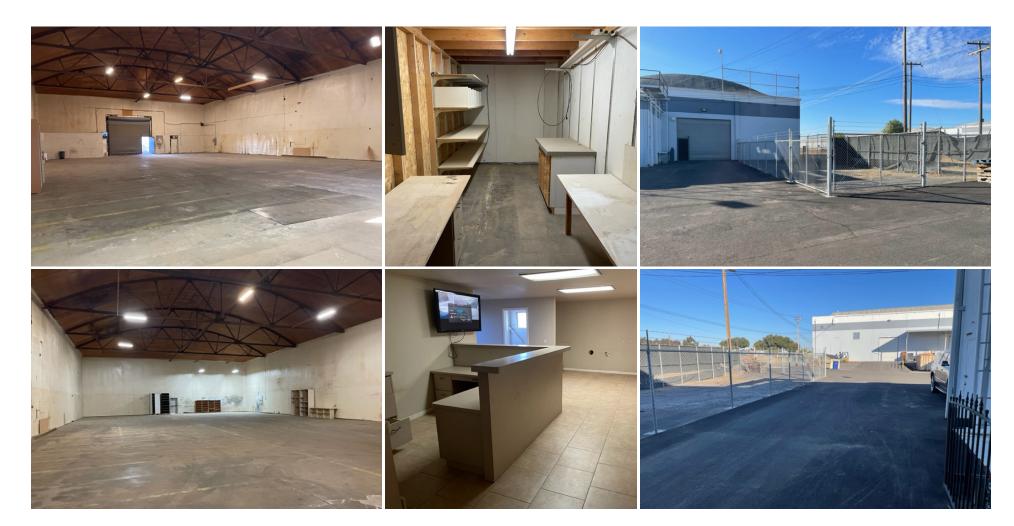

resentation as to the condition of the property (or properties) in question.





#### Site Plan





# 716 A AVAILABLE JUNE 2024

Contact Broker Lease Rate:

Available SF: ±16.000 SF (Divisible to ±8.000 SF)

Office SF: BTS or Modular Trailer

Storage Yard: ±7,500 SF Gravel Yard

Construction: Concrete Tilt-Up

Clear Height: ± 22'

GL Doors: Four (4) - 2 front, 2 rear

Lighting: LED w/Motion Sensors

Recent Building, Yard, and Parking Improvements:

Lot Improvements











## 716C AVAILABLE NOW

 Lease Rate:
 Contact Broker

 Available SF:
 ±8,694 SF

 Office SF:
 TBD

 Storage Yard:
 Potential ±7,500 SF Gravel Yard

 Construction:
 Concrete Tilt-Up

Clear Height: ± 22'

**GL Doors:** One (1) GL Door

Lighting: LED w/Motion Sensors

Sprinklers: Yes











## 716C BUILDING IMAGES