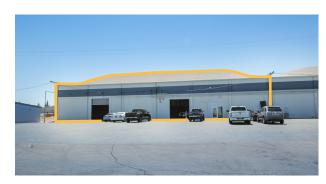

essed or implied, is made to the accuracy or completenesss of the information contained herein, and same is submitted subject to errors, omissions, change of price, rental or other conditions, withdrawal without notice, and to any special listing conditions imposed by the property owner(s). As applicable, we make no representation as to the condition of the property (or properties) in question.





#### Site Plan





# 716 A AVAILABLE JUNE 2024

Contact Broker Lease Rate:

Available SF: ±16.000 SF (Divisible to ±8.000 SF)

Office SF: BTS or Modular Trailer

Storage Yard: ±7,500 SF Gravel Yard

Construction: Concrete Tilt-Up

Clear Height: ± 22'

GL Doors: Four (4) - 2 front, 2 rear

Lighting: LED w/Motion Sensors

Recent Building, Yard, and Parking Improvements:

Lot Improvements











## 716C AVAILABLE NOW

 Lease Rate:
 Contact Broker

 Available SF:
 ±8,694 SF

 Office SF:
 TBD

 Storage Yard:
 Potential ±7,500 SF Gravel Yard

 Construction:
 Concrete Tilt-Up

Clear Height: ± 22'

**GL Doors:** One (1) GL Door

Lighting: LED w/Motion Sensors

Sprinklers: Yes











## 716C BUILDING IMAGES