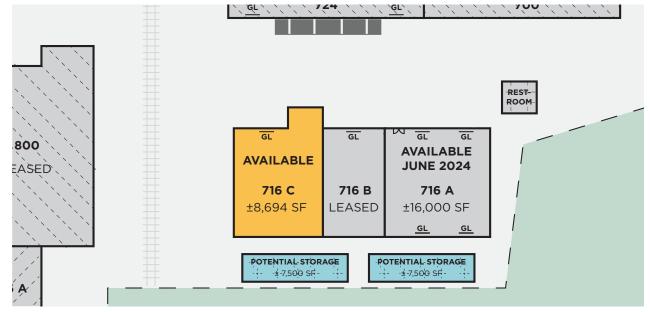

#### Site Plan

# 716 A AVAILABLE JUNE 2024

Contact Broker Lease Rate:

Available SF: ±16.000 SF (Divisible to ±8.000 SF)

Office SF: BTS or Modular Trailer

Storage Yard: ±7,500 SF Gravel Yard

Construction: Concrete Tilt-Up

Clear Height: ± 22'

GL Doors: Four (4) - 2 front, 2 rear

Lighting: LED w/Motion Sensors

Recent Building, Yard, and Parking Improvements:

Lot Improvements

## 716C AVAILABLE NOW

 Lease Rate:
 Contact Broker

 Available SF:
 ±8,694 SF

 Office SF:
 TBD

 Storage Yard:
 Potential ±7,500 SF Gravel Yard

 Construction:
 Concrete Tilt-Up

Clear Height: ± 22'

**GL Doors:** One (1) GL Door

Lighting: LED w/Motion Sensors

Sprinklers: Yes