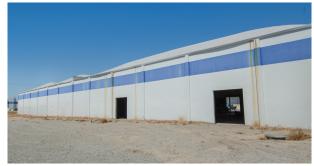

pressed or implied, is made to the accuracy or completenesss of the information contained herein, and same is submitted subject to errors, omissions, change of price, rental or other conditions, withdrawal without notice, and to any special listing conditions imposed by the property owner(s). As applicable, we make no representation as to the condition of the property (or properties) in question.





#### Site Plan





# 716 A AVAILABLE JUNE 2024

Contact Broker Lease Rate:

Available SF: ±16.000 SF (Divisible to ±8.000 SF)

Office SF: BTS or Modular Trailer

Storage Yard: ±7,500 SF Gravel Yard

Construction: Concrete Tilt-Up

Clear Height: ± 22'

GL Doors: Four (4) - 2 front, 2 rear

Lighting: LED w/Motion Sensors

Recent Building, Yard, and Parking Improvements:

Lot Improvements











## 716C AVAILABLE NOW

 Lease Rate:
 Contact Broker

 Available SF:
 ±8,694 SF

 Office SF:
 TBD

 Storage Yard:
 Potential ±7,500 SF Gravel Yard

 Construction:
 Concrete Tilt-Up

Clear Height: ± 22'

**GL Doors:** One (1) GL Door

Lighting: LED w/Motion Sensors

Sprinklers: Yes











## 716C BUILDING IMAGES