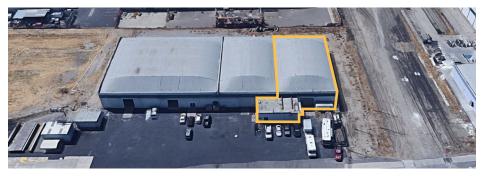

. As applicable, we make no representation as to the condition of the property (or properties) in question.





#### Site Plan





# 716 A AVAILABLE JUNE 2024

Contact Broker Lease Rate:

Available SF: ±16.000 SF (Divisible to ±8.000 SF)

Office SF: BTS or Modular Trailer

Storage Yard: ±7,500 SF Gravel Yard

Construction: Concrete Tilt-Up

Clear Height: ± 22'

GL Doors: Four (4) - 2 front, 2 rear

Lighting: LED w/Motion Sensors

Recent Building, Yard, and Parking Improvements:

Lot Improvements











## 716C AVAILABLE NOW

 Lease Rate:
 Contact Broker

 Available SF:
 ±8,694 SF

 Office SF:
 TBD

 Storage Yard:
 Potential ±7,500 SF Gravel Yard

 Construction:
 Concrete Tilt-Up

Clear Height: ± 22'

**GL Doors:** One (1) GL Door

Lighting: LED w/Motion Sensors

Sprinklers: Yes











## 716C BUILDING IMAGES