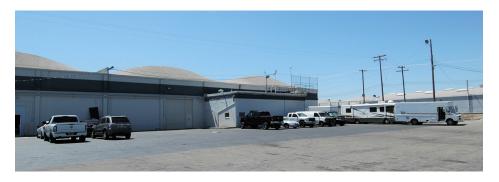

s). As applicable, we make no representation as to the condition of the property (or properties) in question.





#### Site Plan





# 716 A AVAILABLE JUNE 2024

Contact Broker Lease Rate:

Available SF: ±16.000 SF (Divisible to ±8.000 SF)

Office SF: BTS or Modular Trailer

Storage Yard: ±7,500 SF Gravel Yard

Construction: Concrete Tilt-Up

Clear Height: ± 22'

GL Doors: Four (4) - 2 front, 2 rear

Lighting: LED w/Motion Sensors

Recent Building, Yard, and Parking Improvements:

Lot Improvements











## 716C AVAILABLE NOW

 Lease Rate:
 Contact Broker

 Available SF:
 ±8,694 SF

 Office SF:
 TBD

 Storage Yard:
 Potential ±7,500 SF Gravel Yard

 Construction:
 Concrete Tilt-Up

Clear Height: ± 22'

**GL Doors:** One (1) GL Door

Lighting: LED w/Motion Sensors

Sprinklers: Yes











## 716C BUILDING IMAGES