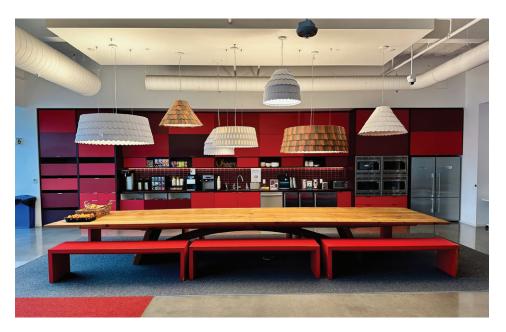

e information contained herein, and same is submitted subject to errors, omissions, change of price, rental or other conditions, withdrawal without notice, and to any special listing conditions imposed by the property owner(s). As applicable, we make no representation as to the condition of the property (or properties) in question.



### **PROPERTY HIGHLIGHTS**

#### FOR SUBLEASE: ±11,203 SF

- Plug & Play / Class A Office Space
- ±11,203 SF\* (Partial 2nd Floor)
- High-end Tech Interiors with Exposed Ceilings, Sealed Concrete, Floor-to-Ceiling Glass
- Large Breakroom
- 6 Conference Rooms
- Multiple Soft-seating Areas
- Asking Price: Please Inquire
- Lease Expiration: 12/31/2025
- Available Now!

\*Can be Combined with the Remainder of the Floor for a Total of  $\pm 41,452~\text{SF}$ 









#### **FLOOR PLAN**

# ±11,203 SF PLUG & PLAY OFFICE SPACE

(Can be Combined with the Remainder of the Floor for a Total of ±41,452 SF)





## **INTERIOR**













#### **AMENITIES MAP**