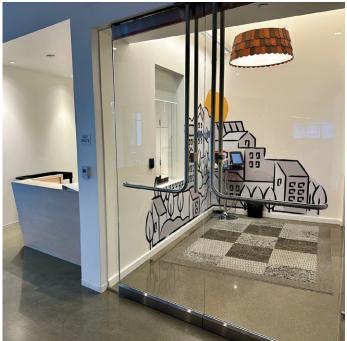

## **INTERIOR**

#### FOR SUBLEASE: ±11,203 SF

- Plug & Play / Class A Office Space
- ±11,203 SF\* (Partial 2nd Floor)
- High-end Tech Interiors with Exposed Ceilings, Sealed Concrete, Floor-to-Ceiling Glass
- Large Breakroom
- 6 Conference Rooms
- Multiple Soft-seating Areas
- Asking Price: Please Inquire
- Lease Expiration: 12/31/2025
- Available Now!