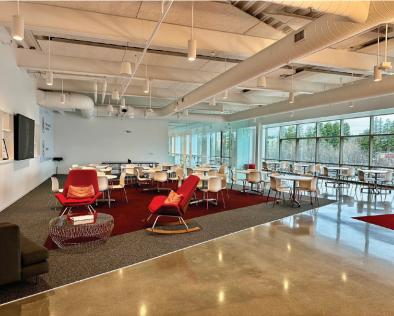

## **INTERIOR**

#### FOR SUBLEASE: ±11,203 SF

- Plug & Play / Class A Office Space
- ±11,203 SF\* (Partial 2nd Floor)
- High-end Tech Interiors with Exposed Ceilings, Sealed Concrete, Floor-to-Ceiling Glass
- Large Breakroom
- 6 Conference Rooms
- Multiple Soft-seating Areas
- Asking Price: Please Inquire
- Lease Expiration: 12/31/2025
- Available Now!