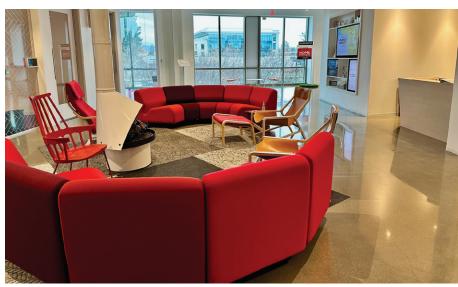

the information contained herein, and same is submitted subject to errors, omissions, change of price, rental or other conditions, withdrawal without notice, and to any special listing conditions imposed by the property owner(s). As applicable, we make no representation as to the condition of the property (or properties) in question.



### **PROPERTY HIGHLIGHTS**

#### FOR SUBLEASE: ±11,203 SF

- Plug & Play / Class A Office Space
- ±11,203 SF\* (Partial 2nd Floor)
- High-end Tech Interiors with Exposed Ceilings, Sealed Concrete, Floor-to-Ceiling Glass
- Large Breakroom
- 6 Conference Rooms
- Multiple Soft-seating Areas
- Asking Price: Please Inquire
- Lease Expiration: 12/31/2025
- Available Now!

\*Can be Combined with the Remainder of the Floor for a Total of  $\pm 41,452~\text{SF}$ 









#### **FLOOR PLAN**

# ±11,203 SF PLUG & PLAY OFFICE SPACE

(Can be Combined with the Remainder of the Floor for a Total of ±41,452 SF)





## **INTERIOR**













#### **AMENITIES MAP**