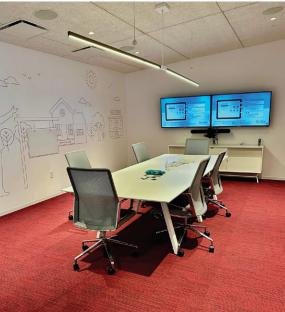

## **INTERIOR**

#### FOR SUBLEASE: ±11,203 SF

- Plug & Play / Class A Office Space
- ±11,203 SF\* (Partial 2nd Floor)
- High-end Tech Interiors with Exposed Ceilings, Sealed Concrete, Floor-to-Ceiling Glass
- Large Breakroom
- 6 Conference Rooms
- Multiple Soft-seating Areas
- Asking Price: Please Inquire
- Lease Expiration: 12/31/2025
- Available Now!