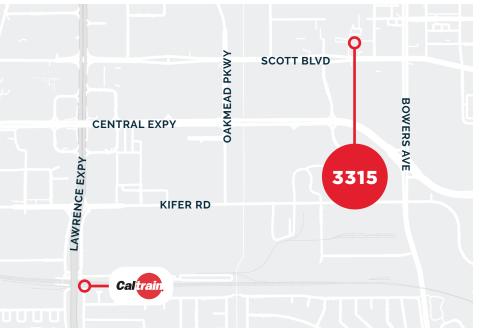

information contained herein, and same is submitted subject to errors, omissions, change of price, rental or other conditions, withdrawal without notice, and to any special listing conditions imposed by the property owner(s). As applicable, we make no representation as to the condition of the property (or properties) in question.



### **PROPERTY HIGHLIGHTS**

#### FOR SUBLEASE: ±11,203 SF

- Plug & Play / Class A Office Space
- ±11,203 SF\* (Partial 2nd Floor)
- High-end Tech Interiors with Exposed Ceilings, Sealed Concrete, Floor-to-Ceiling Glass
- Large Breakroom
- 6 Conference Rooms
- Multiple Soft-seating Areas
- Asking Price: Please Inquire
- Lease Expiration: 12/31/2025
- Available Now!

\*Can be Combined with the Remainder of the Floor for a Total of  $\pm 41,452~\text{SF}$ 









#### **FLOOR PLAN**

# ±11,203 SF PLUG & PLAY OFFICE SPACE

(Can be Combined with the Remainder of the Floor for a Total of ±41,452 SF)





## **INTERIOR**













#### **AMENITIES MAP**