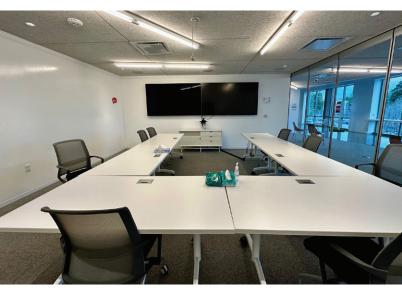

## **INTERIOR**

#### FOR SUBLEASE: ±11,203 SF

- Plug & Play / Class A Office Space
- ±11,203 SF\* (Partial 2nd Floor)
- High-end Tech Interiors with Exposed Ceilings, Sealed Concrete, Floor-to-Ceiling Glass
- Large Breakroom
- 6 Conference Rooms
- Multiple Soft-seating Areas
- Asking Price: Please Inquire
- Lease Expiration: 12/31/2025
- Available Now!