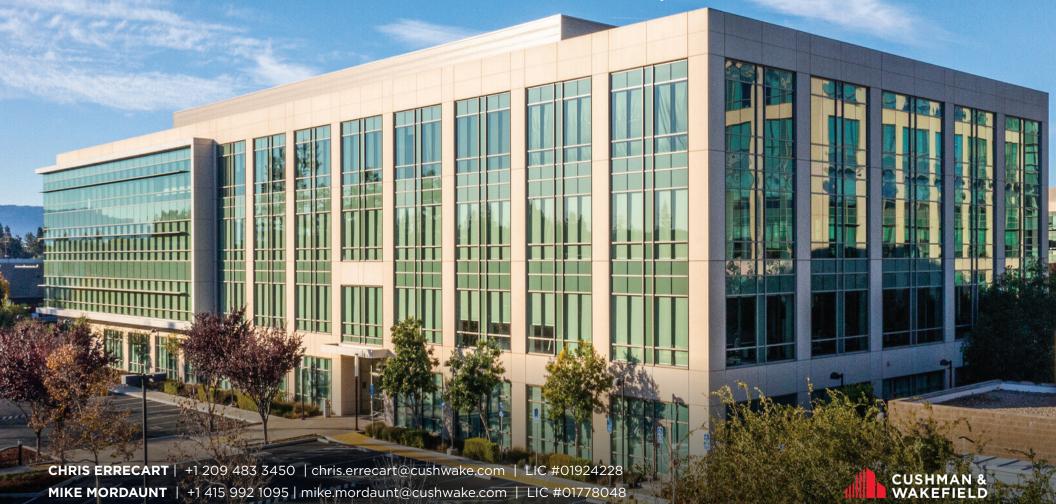

# 3315 SCOTT BLVD

SANTA CLARA

±11,203 SF FOR SUBLEASE

Cushman & Wakefield Copyright 2024. No warranty or representation, express or implied, is made to the accuracy or completeness of the information contained herein, and same is submitted subject to errors, omissions, change of price, rental or other conditions, withdrawal without notice, and to any special listing conditions imposed by the property owner(s). As applicable, we make no representation as to the condition of the property (or properties) in question.

#### FOR SUBLEASE: ±11,203 SF

- Plug & Play / Class A Office Space
- ±11,203 SF\* (Partial 2nd Floor)
- High-end Tech Interiors with Exposed Ceilings, Sealed Concrete, Floor-to-Ceiling Glass
- Large Breakroom
- 6 Conference Rooms
- Multiple Soft-seating Areas
- Asking Price: Please Inquire
- Lease Expiration: 12/31/2025
- Available Now!