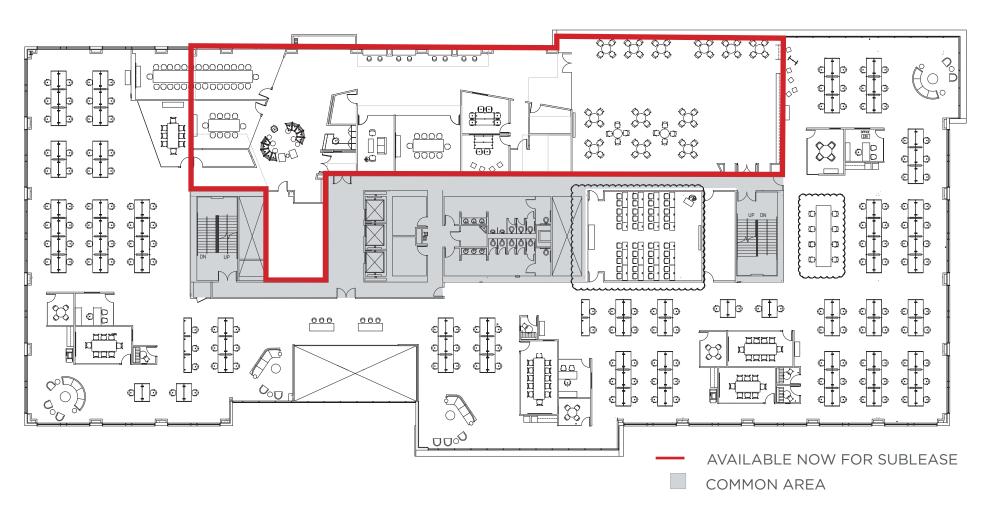

#### **FLOOR PLAN**

#### FOR SUBLEASE: ±11,203 SF

- Plug & Play / Class A Office Space
- ±11,203 SF\* (Partial 2nd Floor)
- High-end Tech Interiors with Exposed Ceilings, Sealed Concrete, Floor-to-Ceiling Glass
- Large Breakroom
- 6 Conference Rooms
- Multiple Soft-seating Areas
- Asking Price: Please Inquire
- Lease Expiration: 12/31/2025
- Available Now!

\*Can be Combined with the Remainder of the Floor for a Total of  $\pm 41,452~\text{SF}$ 