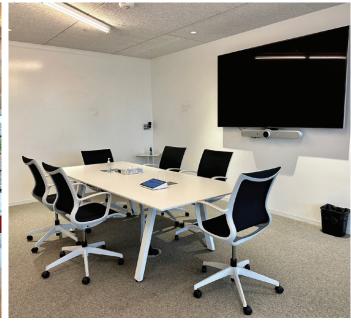

## **INTERIOR**

#### FOR SUBLEASE: ±11,203 SF

- Plug & Play / Class A Office Space
- ±11,203 SF\* (Partial 2nd Floor)
- High-end Tech Interiors with Exposed Ceilings, Sealed Concrete, Floor-to-Ceiling Glass
- Large Breakroom
- 6 Conference Rooms
- Multiple Soft-seating Areas
- Asking Price: Please Inquire
- Lease Expiration: 12/31/2025
- Available Now!