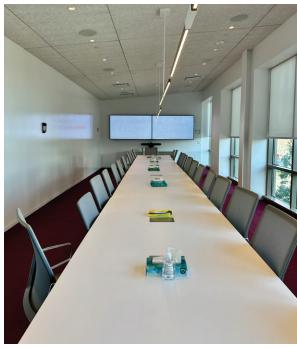

## **INTERIOR**

#### FOR SUBLEASE: ±11,203 SF

- Plug & Play / Class A Office Space
- ±11,203 SF\* (Partial 2nd Floor)
- High-end Tech Interiors with Exposed Ceilings, Sealed Concrete, Floor-to-Ceiling Glass
- Large Breakroom
- 6 Conference Rooms
- Multiple Soft-seating Areas
- Asking Price: Please Inquire
- Lease Expiration: 12/31/2025
- Available Now!