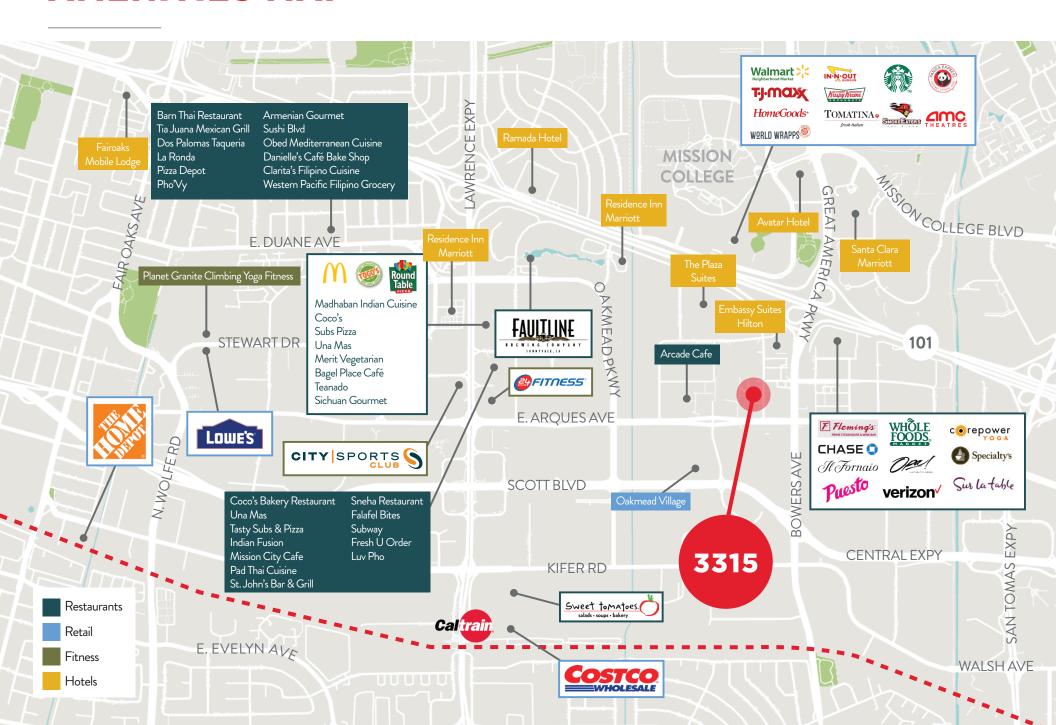

by the property owner(s). As applicable, we make no representation as to the condition of the property (or properties) in question.



### **PROPERTY HIGHLIGHTS**

#### FOR SUBLEASE: ±11,203 SF

- Plug & Play / Class A Office Space
- ±11,203 SF\* (Partial 2nd Floor)
- High-end Tech Interiors with Exposed Ceilings, Sealed Concrete, Floor-to-Ceiling Glass
- Large Breakroom
- 6 Conference Rooms
- Multiple Soft-seating Areas
- Asking Price: Please Inquire
- Lease Expiration: 12/31/2025
- Available Now!

\*Can be Combined with the Remainder of the Floor for a Total of  $\pm 41,452~\text{SF}$ 









#### **FLOOR PLAN**

# ±11,203 SF PLUG & PLAY OFFICE SPACE

(Can be Combined with the Remainder of the Floor for a Total of ±41,452 SF)





## **INTERIOR**













#### **AMENITIES MAP**