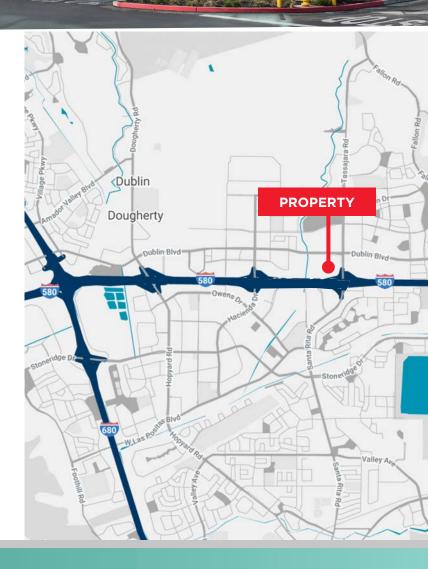

### **PROPERTY HIGHLIGHTS**

- · Sublessor: ERICSSON
- · Sublease term through May 31, 2025

DUBLIN

snowflake

ERICSSON 📕

doma

 $\cdot$  Located in the Dublin Corporate Center, one of the preeminents office projects in the Tri Valley

# **EXPERIENCE-DUBLIN CORPORATE CENTER**

Dublin Corporate Center provides its tenants an abundance of amenities, in a prime suburban Bay Area location - with employee wellness a priority. With best in class project amenities, commute-oriented services and an array of community offerings, employees can experience a healthy work-life balance.

Three (3) fourstory Class A office buildings

Approximately 450,000 RSF

High-end interiors with elegant stone and wood finishes throughout

Located just East of the Interstate 580/680 interchange

1.5 miles from the Dublin/Pleasanton BART station