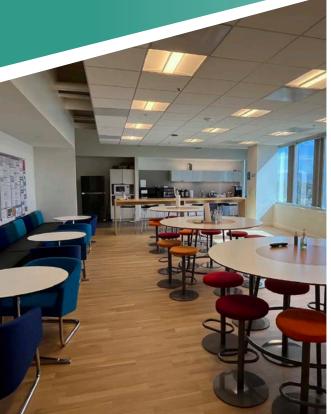

### THE HUB

·Entrance lounge

•Two state-of-the-art conference rooms that seat up to 100 people

·On-site Cafe

·Bar and game lounge

•New fitness center

FITNESS CENTER

### AMENITY CENTER