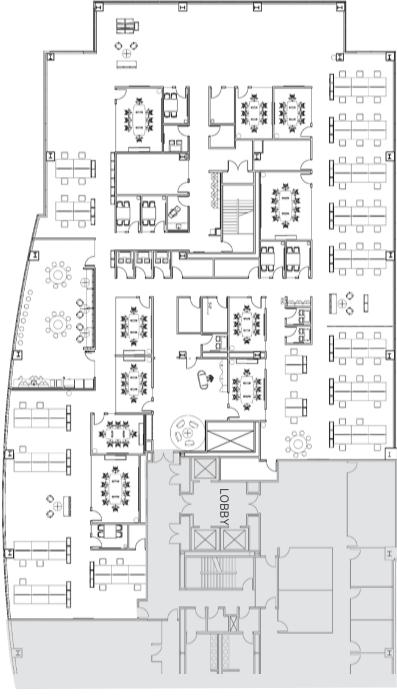

- $\cdot$  19,796 SF (open plan with ±16 breakout rooms)
- · Fourth floor views (three sides of glass)
- · Furniture available

 $\cdot$  Use of the tenant amenity center. The hub offers conference center, café, work out facility and outdoor collaboration area.