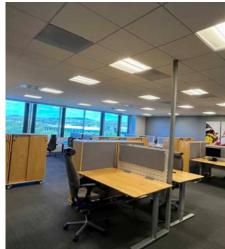

- $\cdot$  19,796 SF (open plan with ±16 breakout rooms)
- · Fourth floor views (three sides of glass)
- · Furniture available

 $\cdot$  Use of the tenant amenity center. The hub offers conference center, café, work out facility and outdoor collaboration area.