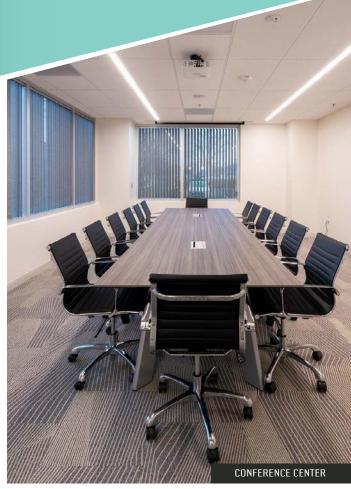

- $\cdot$  19,796 SF (open plan with ±16 breakout rooms)
- · Fourth floor views (three sides of glass)
- · Furniture available

 $\cdot$  Use of the tenant amenity center. The hub offers conference center, café, work out facility and outdoor collaboration area.

### THE HUB

·Entrance lounge

•Two state-of-the-art conference rooms that seat up to 100 people

·On-site Cafe

·Bar and game lounge

•New fitness center

FITNESS CENTER