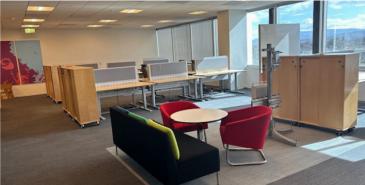

- $\cdot$  19,796 SF (open plan with ±16 breakout rooms)
- · Fourth floor views (three sides of glass)
- · Furniture available

 $\cdot$  Use of the tenant amenity center. The hub offers conference center, café, work out facility and outdoor collaboration area.