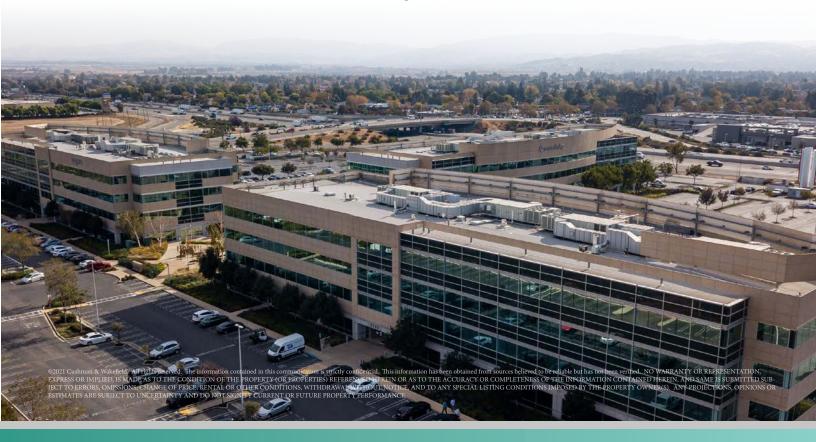

# **EXPERIENCE-DUBLIN CORPORATE CENTER**

Dublin Corporate Center provides its tenants an abundance of amenities, in a prime suburban Bay Area location - with employee wellness a priority. With best in class project amenities, commute-oriented services and an array of community offerings, employees can experience a healthy work-life balance.

Three (3) fourstory Class A office buildings

Approximately 450,000 RSF

High-end interiors with elegant stone and wood finishes throughout

Located just East of the Interstate 580/680 interchange

1.5 miles from the Dublin/Pleasanton BART station