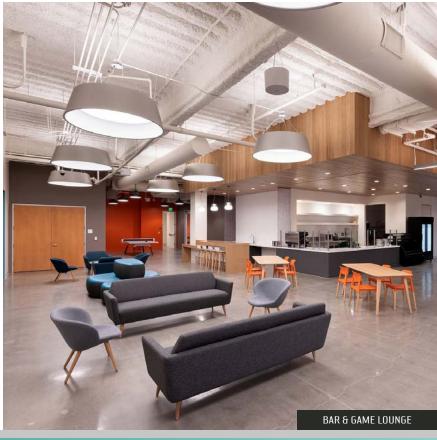

### THE HUB

·Entrance lounge

•Two state-of-the-art conference rooms that seat up to 100 people

·On-site Cafe

·Bar and game lounge

•New fitness center

FITNESS CENTER

### AMENITY CENTER