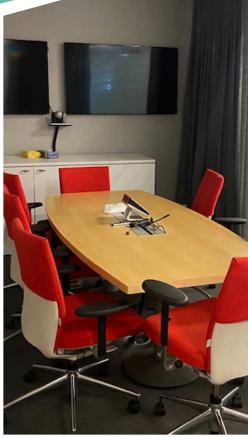

- $\cdot$  19,796 SF (open plan with ±16 breakout rooms)
- · Fourth floor views (three sides of glass)
- · Furniture available

 $\cdot$  Use of the tenant amenity center. The hub offers conference center, café, work out facility and outdoor collaboration area.