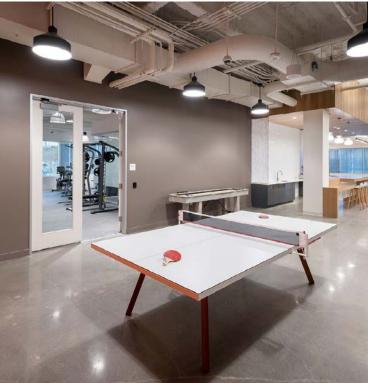

### THE HUB

·Entrance lounge

•Two state-of-the-art conference rooms that seat up to 100 people

·On-site Cafe

·Bar and game lounge

•New fitness center

FITNESS CENTER

### AMENITY CENTER