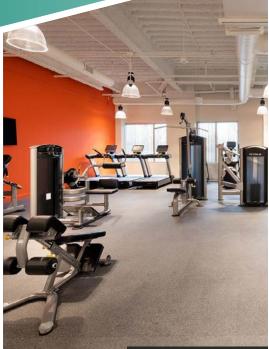

- $\cdot$  19,796 SF (open plan with ±16 breakout rooms)
- · Fourth floor views (three sides of glass)
- · Furniture available

 $\cdot$  Use of the tenant amenity center. The hub offers conference center, café, work out facility and outdoor collaboration area.

### THE HUB

·Entrance lounge

•Two state-of-the-art conference rooms that seat up to 100 people

·On-site Cafe

·Bar and game lounge

•New fitness center

FITNESS CENTER