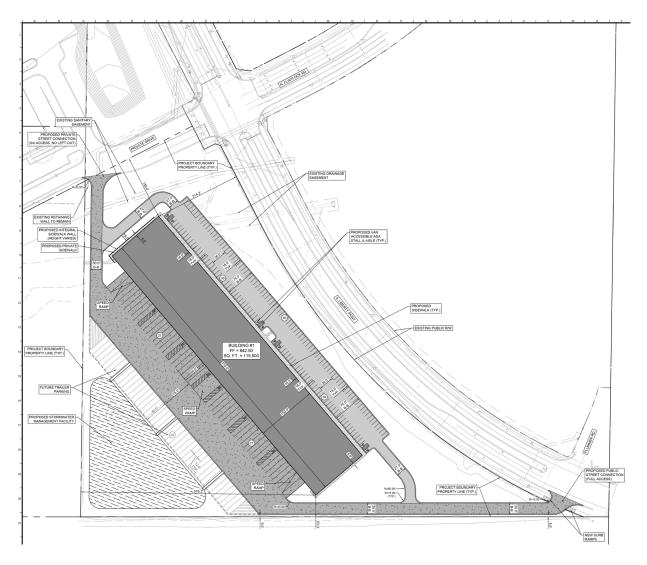

69

-

## LIBERTY LOGISTICS PARK, LOT 3 Liberty, Missouri 13.68 ACRES

Flintlock

# **PROPERTY HIGHLIGHTS**

- For Sale or BTS
- Asking Price: \$5.00 PSF
- Class A Industrial site offered for sale
- Prominent South Liberty submarket near Ford
  Plant
- 13.68 Acre site preliminary planned for 115,500 SF single load industrial building
- Speed to market advantage with entitled site
- M-1 Zoning
- 100% 10-year tax abatement Fixed Pilot
- Sales tax exemption on approved building materials
- All utilities located at site
- Architectural approved plans

#### ALEC R. BLACKWELL, SIOR

Director +1 816 412 0242 alec.blackwell@cushwake.com



S. Liberty Parkway



cushmanwakefield.com

# LIBERTY LOGISTICS PARK, LOT 3

Liberty, Missouri

## 13.68 ACRES

FOR SALE OR BTS

### **PRELIMINARY SITE PLAN**



#### ALEC R. BLACKWELL, SIOR

Director +1 816 412 0242 alec.blackwell@cushwake.com



#### cushmanwakefield.com

©2024 Cushman & Wakefield. All rights reserved. The information contained in this communication is strictly confidential. This information has been obtained from sources believed to be reliable but has not been verified. No warranty or representation, express or implied, is made as to the condition of the property (or properties) referenced herein or as to the accuracy or completeness of the information contained herein, and same is submitted subject to errors, omissions, change of price, rental or other conditions, withdrawal without notice, and to any special listing conditions imposed by the property owner(s). Any projections, opinions or estimates are subject to uncertaint