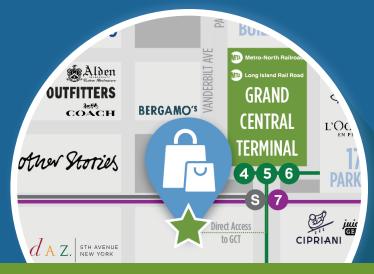

## **Grand Central Terminal**

with in-building access to all mass transportation

750,000+

daily commuters and tourists at Grand Central Terminal

326,000+

neighborhood office workers who annually earn a combined