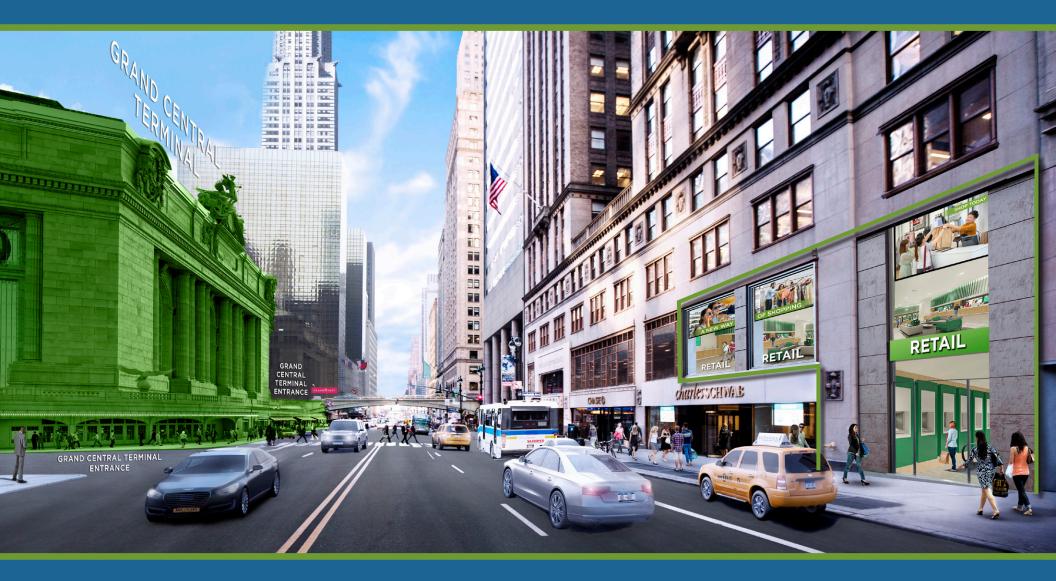

— 60 EAST 42ND STREET —

14,430 SF Retail Space with LED Signage Facing Grand Central Terminal

**Directly across from** 

## **Grand Central Terminal**

with in-building access to all mass transportation

750,000+

daily commuters and tourists at Grand Central Terminal

326,000+

neighborhood office workers who annually earn a combined

# Light Up One Grand Central Place

3 LED signs located within Second Floor Interior

**Approximate Sizes of Screens:** 

5'2" H x 9'11" L 5'2" H x 11'10" L 5'2" H x 13'8" L

PARK AVENUE