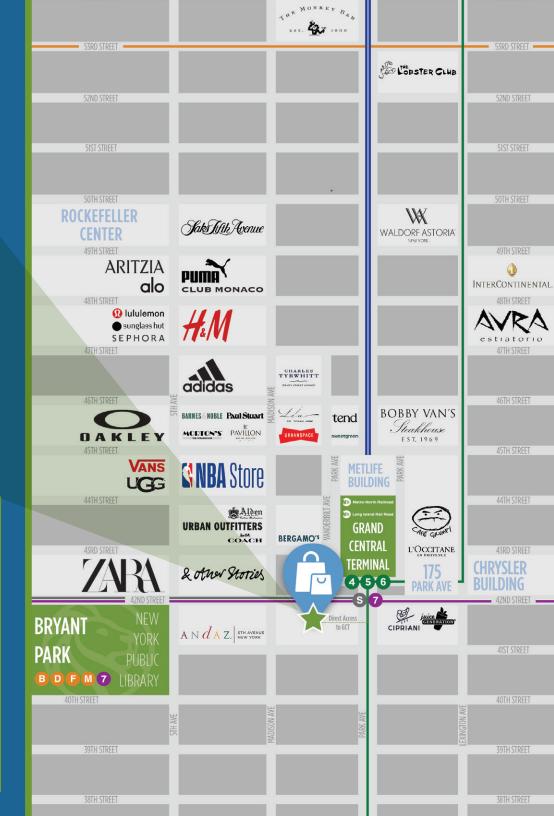

— 60 EAST 42ND STREET —



14,430 SF Retail Space with LED Signage Facing Grand Central Terminal

**Directly across from** 

## **Grand Central Terminal**

with in-building access to all mass transportation

750,000+

daily commuters and tourists at Grand Central Terminal

326,000+

neighborhood office workers who annually earn a combined

\$11.3 Billion















# Light Up One Grand Central Place

3 LED signs located within Second Floor Interior

**Approximate Sizes of Screens:** 

5'2" H x 9'11" L 5'2" H x 11'10" L 5'2" H x 13'8" L





PARK AVENUE

## **MULTI-LEVEL FLOORPLAN**



RETAIL AT GRAND CENTRAL TERMINAL

#### **CORPORATE NEIGHBORS**

iCapital.













## TRANSPORTATION HUB



31 commuter & 15 city bus routes

**427,000**Metro-North & LIRR commuters\*

THE CITY'S BUSIEST SUBWAY STATION:

160,294 subway commuters\*

\*AVERAGE WEEKDAY







60 EAST 42ND STREET —



EMPIRE STATE

ESRT LISTED NYSE

FRED C. POSNIAK fposniak@esrtreit.com 212.850.2618



#### **KENJI OTA**

kenji.ota@cushwake.com 212.841.5909

#### **KATHRYN CRUZ**

kathryn.cruz@cushwake.com 212.660.7766

#### **NEIL SETH**

neil.seth@cushwake.com 212.841.5063

#### **JENNIFER KONEFSKY**

jennifer.konefsky@cushwake.com 212.698.2608

100%
COMMISSION
PAID ON
LEASE
SIGNING