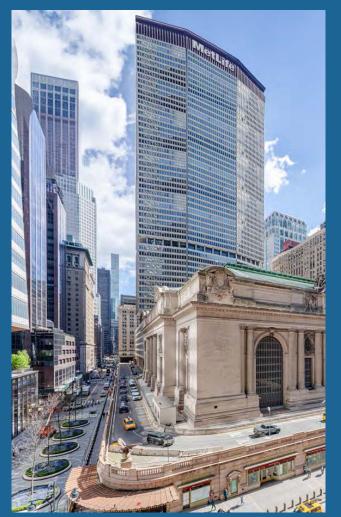

— 60 EAST 42ND STREET —

14,430 SF Retail Space with LED Signage Facing Grand Central Terminal

**Directly across from** 

## **Grand Central Terminal**

with in-building access to all mass transportation

750,000+

daily commuters and tourists at Grand Central Terminal

326,000+

neighborhood office workers who annually earn a combined