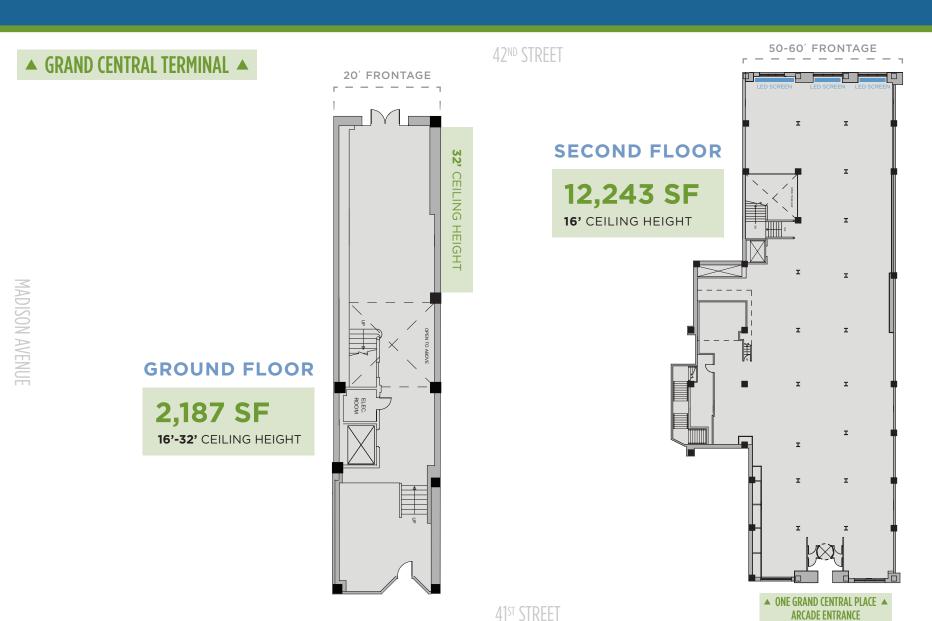

— 60 EAST 42ND STREET —



14,430 SF Retail Space with LED Signage Facing Grand Central Terminal

**Directly across from** 

## **Grand Central Terminal**

with in-building access to all mass transportation

750,000+

daily commuters and tourists at Grand Central Terminal

326,000+

neighborhood office workers who annually earn a combined

\$11.3 Billion















# Light Up One Grand Central Place

3 LED signs located within Second Floor Interior

**Approximate Sizes of Screens:** 

5'2" H x 9'11" L 5'2" H x 11'10" L 5'2" H x 13'8" L





PARK AVENUE

## **MULTI-LEVEL FLOORPLAN**



RETAIL AT GRAND CENTRAL TERMINAL

#### **CORPORATE NEIGHBORS**

iCapital.













## TRANSPORTATION HUB



31 commuter & 15 city bus routes

**427,000**Metro-North & LIRR commuters\*

THE CITY'S BUSIEST SUBWAY STATION:

160,294 subway commuters\*

\*AVERAGE WEEKDAY







60 EAST 42ND STREET —



EMPIRE STATE

ESRT LISTED NYSE

FRED C. POSNIAK fposniak@esrtreit.com 212.850.2618



#### **KENJI OTA**

kenji.ota@cushwake.com 212.841.5909

#### **KATHRYN CRUZ**

kathryn.cruz@cushwake.com 212.660.7766

#### **NEIL SETH**

neil.seth@cushwake.com 212.841.5063

#### **JENNIFER KONEFSKY**

jennifer.konefsky@cushwake.com 212.698.2608

100%
COMMISSION
PAID ON
LEASE
SIGNING