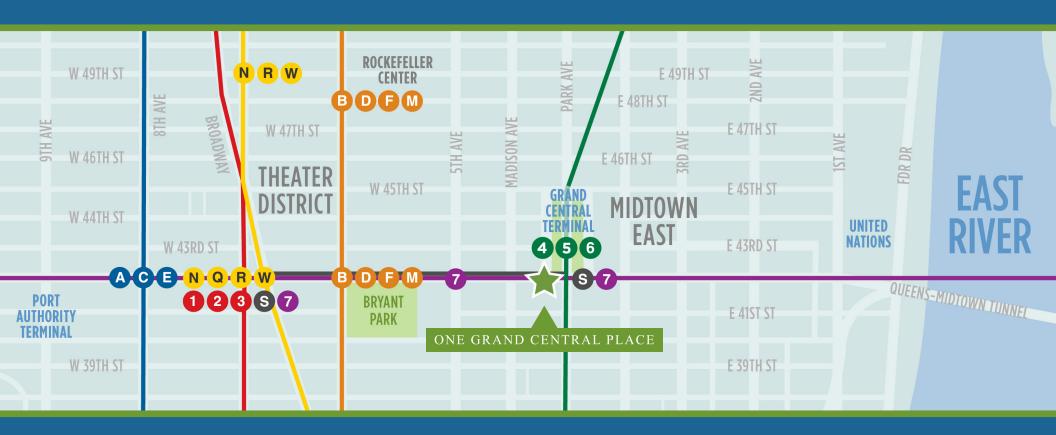

— 60 EAST 42ND STREET —

14,430 SF Retail Space with LED Signage Facing Grand Central Terminal

**Directly across from** 

## **Grand Central Terminal**

with in-building access to all mass transportation

750,000+

daily commuters and tourists at Grand Central Terminal

326,000+

neighborhood office workers who annually earn a combined

## TRANSPORTATION HUB

31 commuter & 15 city bus routes

**427,000**Metro-North & LIRR commuters\*

THE CITY'S BUSIEST SUBWAY STATION:

160,294 subway commuters\*

\*AVERAGE WEEKDAY

60 EAST 42ND STREET —

EMPIRE STATE