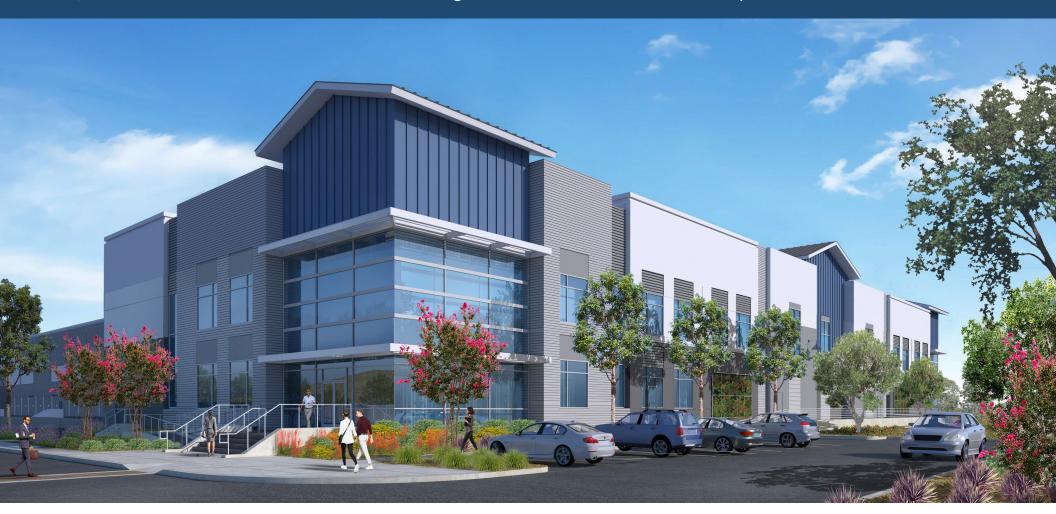

26313 Golden Valley Road, Santa Clarita, CA

172,843 SF I State of the Art 36' Clear Industrial Building Located in a Prime Santa Clarita Valley Location

### **Project Features:**

- Premier Santa Clarita Location
- Santa Clarita recently named Most Business Friendly City (LAEDC)
- Excellent Access to 14, 5, & 210 Freeways
- Rare North LA State of the Art New Construction Facility

### **Building Features:**

- 172,843 SF Building / 12.87 AC
- 6,852 SF of High Image 2-Story Office Space
- 25 Dock High / 2 Ground Level
- 36 ft. Minimum Clearance; 7" Warehouse Slab
- 56' x 50' Typical Column Spacing
- ESFR Sprinkler System (K-25 heads)
- 135 ft. Truck Court
- 100% Concrete, Fenced and Secured Yard
- 4,000 AMP Pull Section; 2,000 AMP Service
- 3% Skylight Coverage
- 237 Auto Parking Stalls
- 24 EV Charging Stations