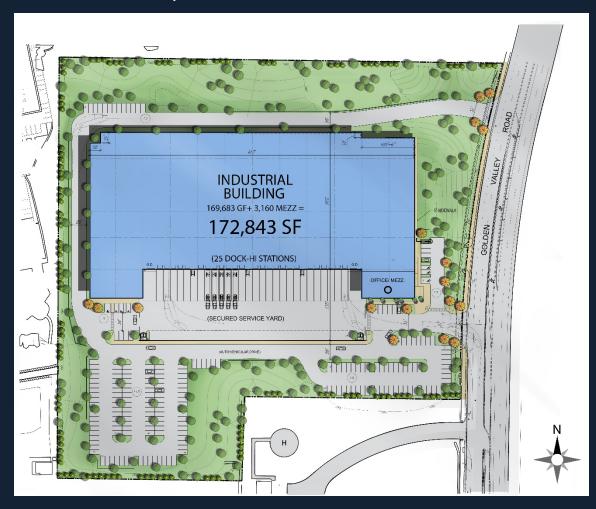

### **Building Features:**

- 172,843 SF Building / 12.87 AC
- 6,852 SF of High Image 2-Story Office Space
- 25 Dock High / 2 Ground Level
- 36 ft. Minimum Clearance; 7" Warehouse Slab
- 56' x 50' Typical Column Spacing
- ESFR Sprinkler System (K-25 heads)
- 135 ft. Truck Court
- 100% Concrete, Fenced and Secured Yard
- 4,000 AMP Pull Section; 2,000 AMP Service
- 3% Skylight Coverage
- 237 Auto Parking Stalls
- 24 EV Charging Stations