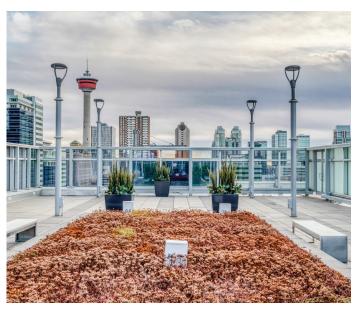

#### PROPERTY HIGHLIGHTS

- Direct access from 10th Avenue SW
- Exclusive tenant only fitness centre
- Floor-to-ceiling windows throughout
- Rooftop terrace (available for private bookings)
- 719 underground stalls
- Secure tenant bike storage
- 24-hour on-site security
- LEED Gold EB: O&M certified and exceeds ASHRAE 62.1 HVAC standards
- Professionally managed by Epic Investment Services

### **PHOTOS**