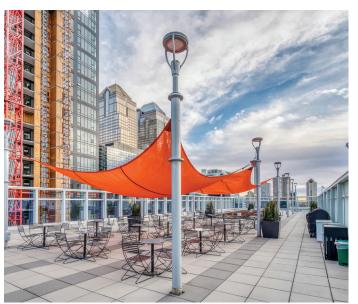

#### PROPERTY HIGHLIGHTS

- Direct access from 10th Avenue SW
- Exclusive tenant only fitness centre
- Floor-to-ceiling windows throughout
- Rooftop terrace (available for private bookings)
- 719 underground stalls
- Secure tenant bike storage
- 24-hour on-site security
- LEED Gold EB: O&M certified and exceeds ASHRAE 62.1 HVAC standards
- Professionally managed by Epic Investment Services

### **PHOTOS**