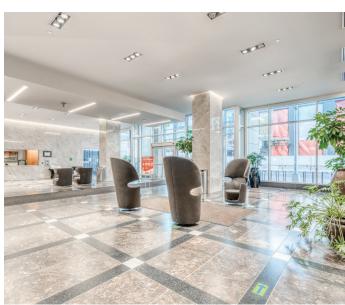

PARKING RATIO 1:750 SF

**UNDERGROUND** \$200 - \$650

PARKING RATES Per stall, per month

#### PROPERTY HIGHLIGHTS

- Direct access from 10th Avenue SW
- Exclusive tenant only fitness centre
- Floor-to-ceiling windows throughout
- Rooftop terrace (available for private bookings)
- 719 underground stalls
- Secure tenant bike storage
- 24-hour on-site security
- LEED Gold EB: O&M certified and exceeds ASHRAE 62.1 HVAC standards
- Professionally managed by Epic Investment Services

#### **FLOOR PLAN**



Main Floor: 5,330 sf

# **LOCATION**



- 1 The CORE
- 2 Tim Hortons
- 3 CRAFT Beer Market
- 4 Stephen Avenue
- Hudsons Canada's Pub

- 6
- The Ranchmen's Club
- 7
- Fairmont Palliser Hotel
- 8
- Greta Bar
- 9

10

- Last Best Brewing & Distillery
- s Pub
- Milano Coffee

### **PHOTOS**