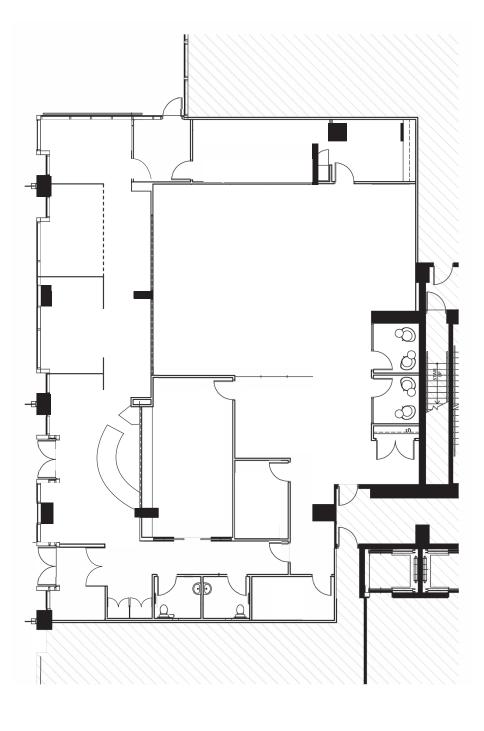

Centre 10

517 10 Avenue SW, Calgary, AB



## **BUILDING OVERVIEW**

**AVAILABLE SPACE** Main Floor: 5,330 sf

**LEASE RATES** Market Rates

**AVAILABILITY** Immediately

**OPERATING COSTS** \$15.06 psf + utilities (est. 2025)

BUILDING SIZE 367,895 sf

AVERAGE FLOORPLATE 38,986 sf

PARKING RATIO 1:750 SF

**UNDERGROUND** \$200 - \$650

PARKING RATES Per stall, per month

#### PROPERTY HIGHLIGHTS

- Direct access from 10th Avenue SW
- Exclusive tenant only fitness centre
- Floor-to-ceiling windows throughout
- Rooftop terrace (available for private bookings)
- 719 underground stalls
- Secure tenant bike storage
- 24-hour on-site security
- LEED Gold EB: O&M certified and exceeds ASHRAE 62.1 HVAC standards
- Professionally managed by Epic Investment Services

#### **FLOOR PLAN**



Main Floor: 5,330 sf

# **LOCATION**



- 1 The CORE
- 2 Tim Hortons
- 3 CRAFT Beer Market
- 4 Stephen Avenue
- Hudsons Canada's Pub

- 6
- The Ranchmen's Club
- 7
- Fairmont Palliser Hotel
- 8
- Greta Bar
- 9

10

- Last Best Brewing & Distillery
- s Pub
- Milano Coffee

### **PHOTOS**