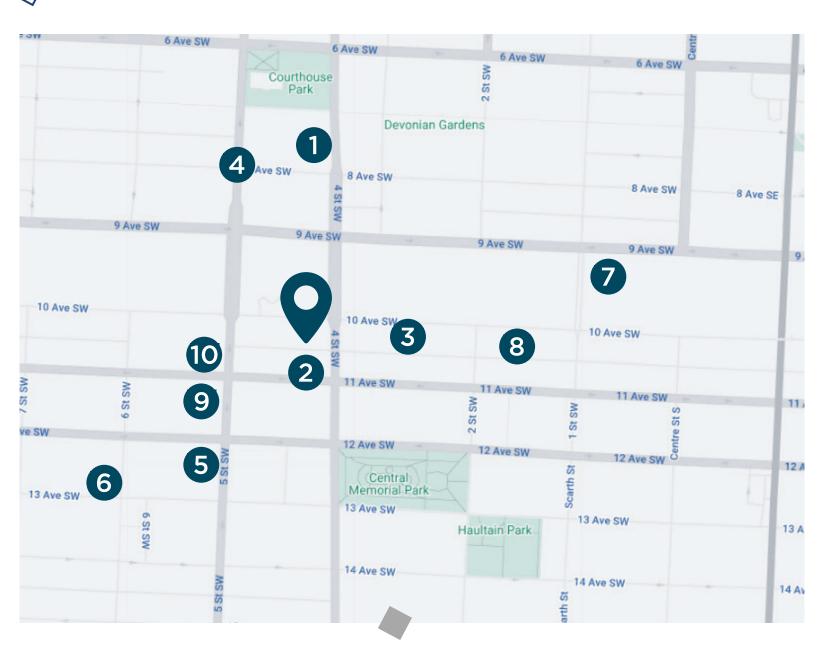

# **LOCATION**

- 1 The CORE
- 2 Tim Hortons
- 3 CRAFT Beer Market
- 4 Stephen Avenue
- Hudsons Canada's Pub

- 6
- The Ranchmen's Club
- 7
- Fairmont Palliser Hotel
- 8
- Greta Bar
- 9

10

- Last Best Brewing & Distillery
- s Pub
- Milano Coffee