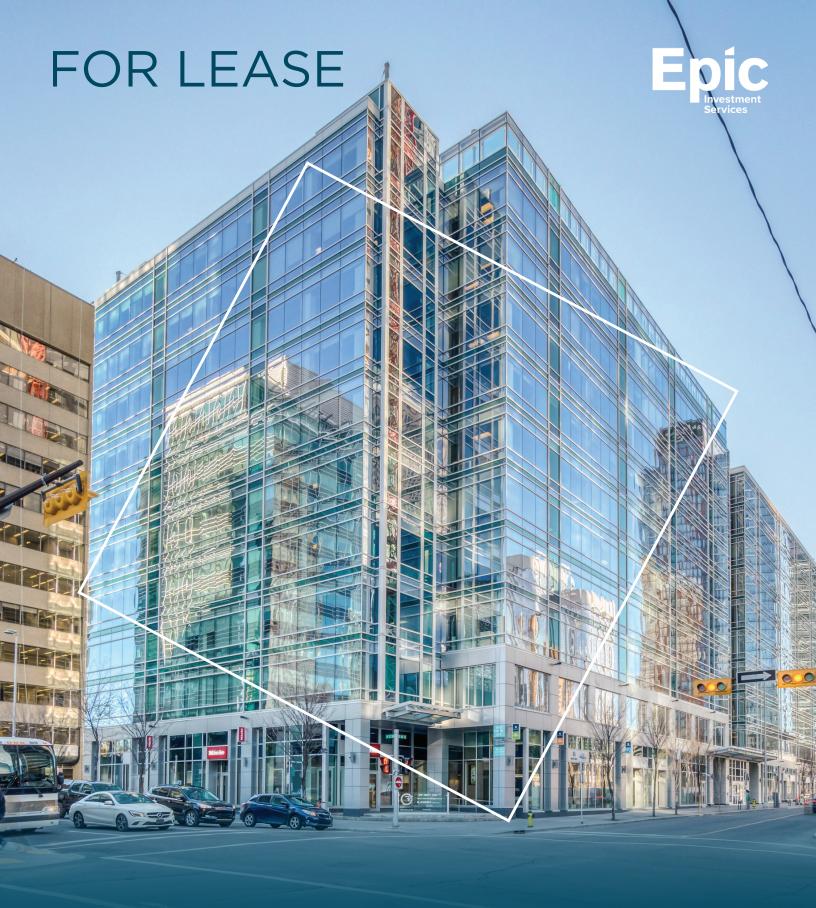

Centre 10

517 10 Avenue SW, Calgary, AB

## **BUILDING OVERVIEW**

**AVAILABLE SPACE** Main Floor: 5,330 sf

**LEASE RATES** Market Rates

**AVAILABILITY** Immediately

**OPERATING COSTS** \$15.06 psf + utilities (est. 2025)

BUILDING SIZE 367,895 sf

AVERAGE FLOORPLATE 38,986 sf

#### PROPERTY HIGHLIGHTS

- Direct access from 10th Avenue SW
- Exclusive tenant only fitness centre
- Floor-to-ceiling windows throughout
- Rooftop terrace (available for private bookings)
- 719 underground stalls
- Secure tenant bike storage
- 24-hour on-site security
- LEED Gold EB: O&M certified and exceeds ASHRAE 62.1 HVAC standards
- Professionally managed by Epic Investment Services