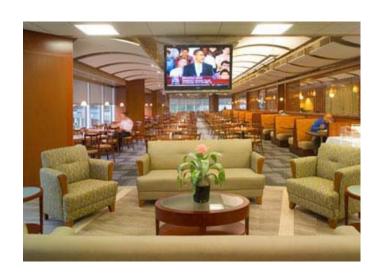

#### FOUR OAKS PLACE BUILDING AMENITIES

- 13,000 SF Fitness Facility with Full Service Locker Rooms and Trainers
- Full Floor Cafeteria
- Two Delicatessens
- Post Oak Grill
- Wells Fargo Bank
- 24/7 On-Site Security Guards
- Numerous Restaurants within Walking Distance
- Auditorium with 250 Person Capacity