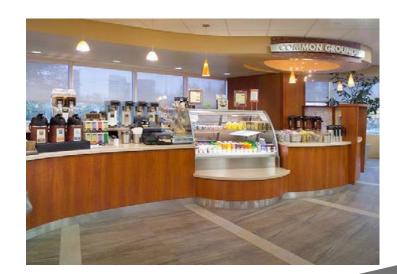

#### FOUR OAKS PLACE BUILDING AMENITIES

- 13,000 SF Fitness Facility with Full Service Locker Rooms and Trainers
- Full Floor Cafeteria
- Two Delicatessens
- Post Oak Grill
- Wells Fargo Bank
- 24/7 On-Site Security Guards
- Numerous Restaurants within Walking Distance
- Auditorium with 250 Person Capacity