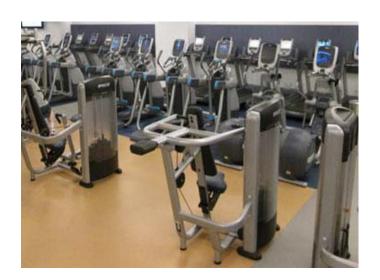

#### FOUR OAKS PLACE BUILDING AMENITIES

- 13,000 SF Fitness Facility with Full Service Locker Rooms and Trainers
- Full Floor Cafeteria
- Two Delicatessens
- Post Oak Grill
- Wells Fargo Bank
- 24/7 On-Site Security Guards
- Numerous Restaurants within Walking Distance
- Auditorium with 250 Person Capacity