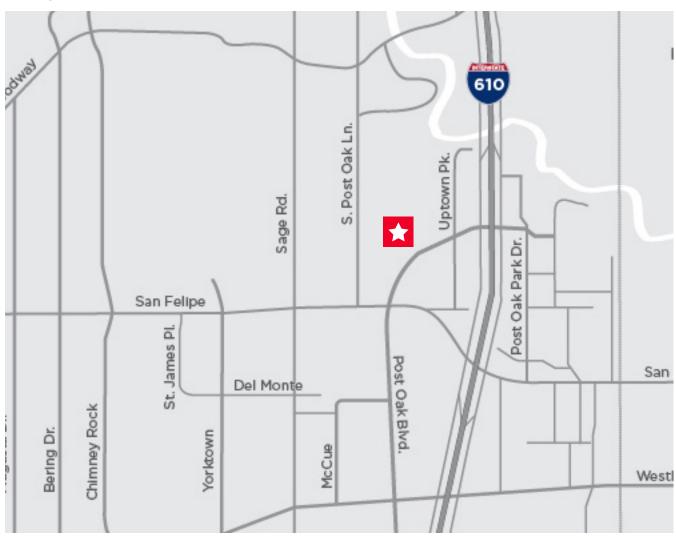

### **FOR SUBLEASE**

# FOUR OAKS PLACE 1330 POST OAK BOULEVARD Up to 2,200 RSF - LEVEL



## **LEASEHOLD FEATURES**

- Up to approximately 2,200 RSF for Sublease which can be subdivided into 1,378 RSF or 984 RSF
- Immediate Occupancy
- Flexible Short or long term sublease
- Below Market Rate
- \$17.24 Projected Operating Expenses
- Two Interior Offices
- Four Exterior Offices
- Conference Room
- Kitchen/Breakroom
- Copy Area
- Full Service Cafeteria in the Building

#### **KEVIN R. SNODGRASS**

Vice Chairman 713 877 8539 kevin.snodgrass@cushwake.com

#### **SCOTT VISIN**

Associate 713 331 1768 scott.visin@cushwake.com



2,200 RSF - LEVEL 21

#### **FLOOR PLAN**





cushmanwakefield.com

2,200 RSF - LEVEL 21

## **AERIAL/LOCATION MAP**





cushmanwakefield.com

## **FOUR OAKS PLACE** 1330 POST OAK BOULEVARD

2,200 RSF - LEVEL 21

## **FOR SUBLEASE**

#### 21ST FLOOR















## FOUR OAKS PLACE

1330 POST OAK BOULEVARD

## 2,200 RSF - LEVEL 21

**FOR SUBLEASE** 

#### FOUR OAKS PLACE BUILDING AMENITIES

- 13,000 SF Fitness Facility with Full Service Locker Rooms and Trainers
- Full Floor Cafeteria
- Two Delicatessens
- Post Oak Grill
- Wells Fargo Bank
- 24/7 On-Site Security Guards
- Numerous Restaurants within Walking Distance
- Auditorium with 250 Person Capacity









cushmanwakefield.com