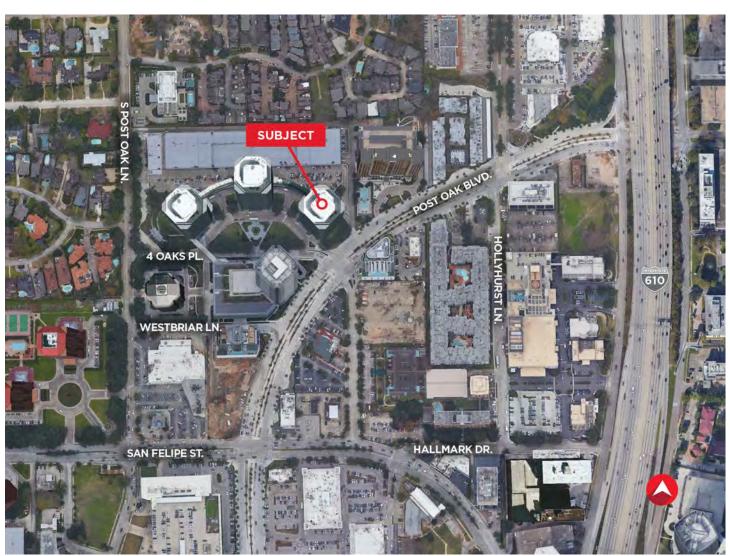

# **FOUR OAKS PLACE**

1300 Post Oak Boulevard, Suite 1200

**SUBLEASE 7,066 RSF** 

### **AERIAL**