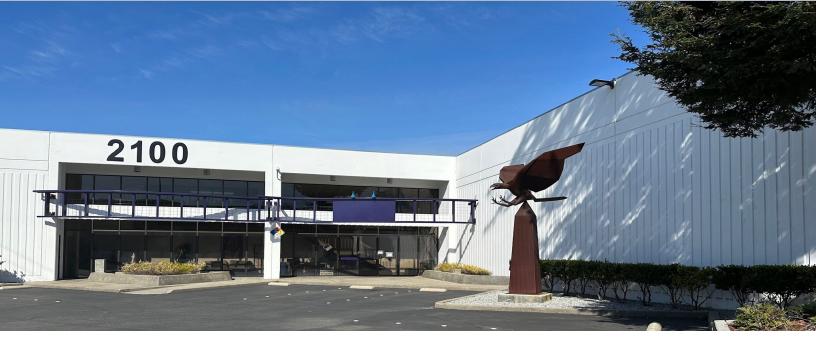

# **FOR LEASE ADVANCED MANUFACTURING BUILDING** 2100 LIVINGSTON STREET, OAKLAND

### **PROPERTY HIGHLIGHTS**

- Rare Oakland Embarcadero Cove Location
- ± 23,000 SF Freestanding Building (Footprint)
- ± 1,995 SF 2nd Floor Office Area
- Advanced Manufacturing
- GMP Certified Pharmaceutical Grade
- Sprinklers
- Two (2) Automatic Dock High Doors with Levelers
- Three (3) Automatic Drive In Doors
- 20' Clear Height
- 2,000 Amp 208/120 Volts, 3-Phase, 4 Wire
- Power Well-Distributed 480V Possible
- Eleven (11) On-Site Parking Stalls

- Enhanced Security Building
- Alarm System with Video Monitoring
- LED Lighting
- Multiple Warehouse Floor Drains
- Epoxy Floors
- 6" High Pressure Gas Distribution
- 2" Water Service
- Active Neighborhood Association Group
- Small Enclosed Fenced Yards
- Easy Freeway Access to I-880
- Zoning: D-CE-4/S-19
- Available: 7/1/2024
- Building Suitable for Warehouse, R&D,
  Manufacturing and Food Processing Uses