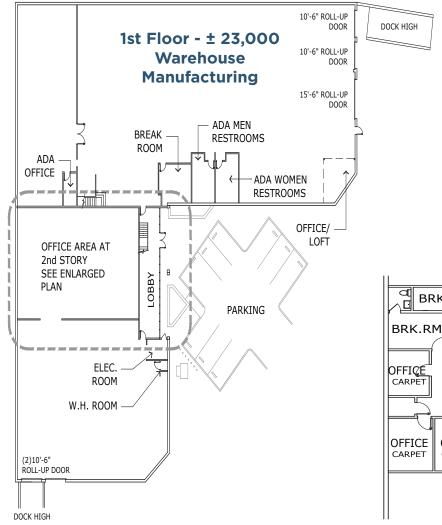

-Phase, 4 Wire
- Power Well-Distributed 480V Possible
- Eleven (11) On-Site Parking Stalls

- Enhanced Security Building
- Alarm System with Video Monitoring
- LED Lighting
- Multiple Warehouse Floor Drains
- Epoxy Floors
- 6" High Pressure Gas Distribution
- 2" Water Service
- Active Neighborhood Association Group
- Small Enclosed Fenced Yards
- Easy Freeway Access to I-880
- Zoning: D-CE-4/S-19
- Available: 7/1/2024
- Building Suitable for Warehouse, R&D,
  Manufacturing and Food Processing Uses

#### \*\* Building is Occupied. Do Not Disturb Tenant. Shown By Appointment only. \*\*

Joyce Cunningham Managing Director 510 267 6017 joyce.cunningham@cushwake.com LIC #00868171



### **FOR LEASE ADVANCED MANUFACTURING BUILDING** 2100 LIVINGSTON STREET, OAKLAND

#### **BUILDING FLOOR PLAN**









# **FOR LEASE ADVANCED MANUFACTURING BUILDING** 2100 LIVINGSTON STREET, OAKLAND

### AERIAL



#### Joyce Cunningham

Managing Director 510 267 6017 joyce.cunningham@cushwake.com LIC #00868171



©2024 Cushman & Wakefield. All rights reserved. The information contained in this communication is strictly confidential. This information has been obtained from sources believed to be reliable but has not been verified. NO WARRAN-TY OR REPRESENTATION, EXPRESS OR IMPLIED, IS MADE AS TO THE CONDITION OF THE PROPERTY (OR PROPERTIES) REFERENCED HEREIN OR AS TO THE ACCURACY OR COMPLETENESS OF THE INFORMA-TION CON-TAINED HEREIN, AND SAME IS SUBMITTED SUBJECT TO ERRORS, OMISSIONS, CHANGE OF PRICE, RENTAL OR OTHER CONDITIONS, WITHDRAWAL WITHOUT NOTICE, AND TO ANY SPECIAL LISTING CONDITIONS IMPOSE