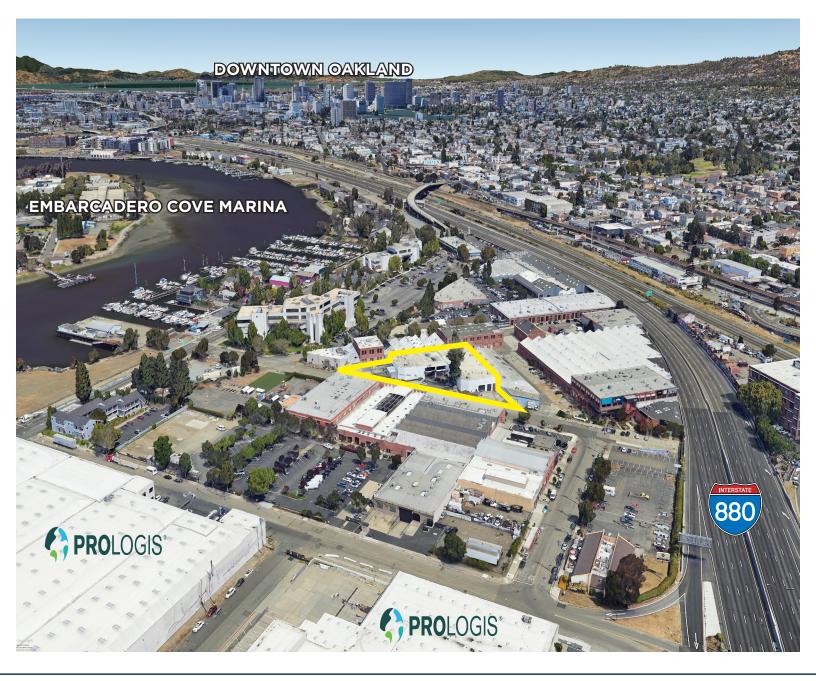

d Security Building
- Alarm System with Video Monitoring
- LED Lighting
- Multiple Warehouse Floor Drains
- Epoxy Floors
- 6" High Pressure Gas Distribution
- 2" Water Service
- Active Neighborhood Association Group
- Small Enclosed Fenced Yards
- Easy Freeway Access to I-880
- Zoning: D-CE-4/S-19
- Available: 7/1/2024
- Building Suitable for Warehouse, R&D,
  Manufacturing and Food Processing Uses

#### \*\* Building is Occupied. Do Not Disturb Tenant. Shown By Appointment only. \*\*

Joyce Cunningham Managing Director 510 267 6017 joyce.cunningham@cushwake.com LIC #00868171



### **FOR LEASE ADVANCED MANUFACTURING BUILDING** 2100 LIVINGSTON STREET, OAKLAND

#### **BUILDING FLOOR PLAN**









# **FOR LEASE ADVANCED MANUFACTURING BUILDING** 2100 LIVINGSTON STREET, OAKLAND

### AERIAL



#### Joyce Cunningham

Managing Director 510 267 6017 joyce.cunningham@cushwake.com LIC #00868171



©2024 Cushman & Wakefield. All rights reserved. The information contained in this communication is strictly confidential. This information has been obtained from sources believed to be reliable but has not been verified. NO WARRAN-TY OR REPRESENTATION, EXPRESS OR IMPLIED, IS MADE AS TO THE CONDITION OF THE PROPERTY (OR PROPERTIES) REFERENCED HEREIN OR AS TO THE ACCURACY OR COMPLETENESS OF THE INFORMA-TION CON-TAINED HEREIN, AND SAME IS SUBMITTED SUBJECT TO ERRORS, OMISSIONS, CHANGE OF PRICE, RENTAL OR OTHER CONDITIONS, WITHDRAWAL WITHOUT NOTICE, AND TO ANY SPECIAL LISTING CONDITIONS IMPOSED BY THE PROPERTY OWNER(S). ANY PROJECTIONS, OPINIONS OR ESTIMATES ARE SUBJECT TO UNCERTAINTY AND DO