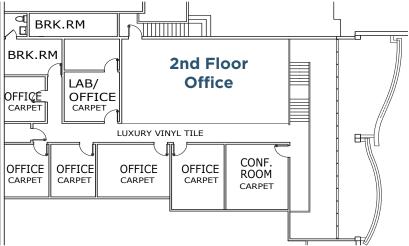

se, 4 Wire
- Power Well-Distributed 480V Possible
- Eleven (11) On-Site Parking Stalls

- Enhanced Security Building
- Alarm System with Video Monitoring
- LED Lighting
- Multiple Warehouse Floor Drains
- Epoxy Floors
- 6" High Pressure Gas Distribution
- 2" Water Service
- Active Neighborhood Association Group
- Small Enclosed Fenced Yards
- Easy Freeway Access to I-880
- Zoning: D-CE-4/S-19
- Available: 7/1/2024
- Building Suitable for Warehouse, R&D,
  Manufacturing and Food Processing Uses

#### \*\* Building is Occupied. Do Not Disturb Tenant. Shown By Appointment only. \*\*

Joyce Cunningham Managing Director 510 267 6017 joyce.cunningham@cushwake.com LIC #00868171



### **FOR LEASE ADVANCED MANUFACTURING BUILDING** 2100 LIVINGSTON STREET, OAKLAND

#### **BUILDING FLOOR PLAN**









# **FOR LEASE ADVANCED MANUFACTURING BUILDING** 2100 LIVINGSTON STREET, OAKLAND

### AERIAL



#### Joyce Cunningham

Managing Director 510 267 6017 joyce.cunningham@cushwake.com LIC #00868171



©2024 Cushman & Wakefield. All rights reserved. The information contained in this communication is strictly confidential. This information has been obtained from sources believed to be reliable but has not been verified. NO WARRAN-TY OR REPRESENTATION, EXPRESS OR IMPLIED, IS MADE AS TO THE CONDITION OF THE PROPERTY (OR PROPERTIES) REFERENCED HEREIN OR AS TO THE ACCURACY OR COMPLETENESS OF THE INFORMA-TION CON-TAINED HEREIN, AND SAME IS SUBMITTED SUBJECT TO ERRORS, OMISSIONS, CHANGE OF PRICE, RENTAL OR OTHER CONDITIONS, WITHDRAWAL WITHOUT NOTICE, AND TO ANY SPECIAL LISTING CONDITIONS IMPOSED BY