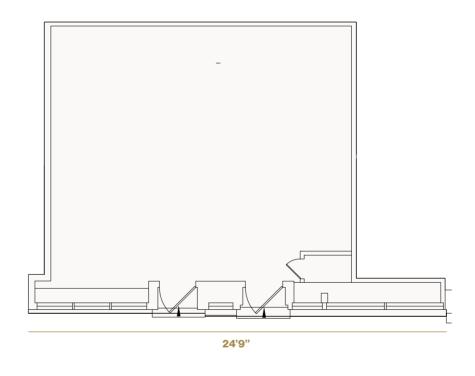

# Space Highlights

- 651 SF
- Formerly Eddie's Shoe Repair
- Column Free Space
- · 24'9" Frontage
- Located on 45th Street between Park and Lex

View Listing

**45TH STREET** 