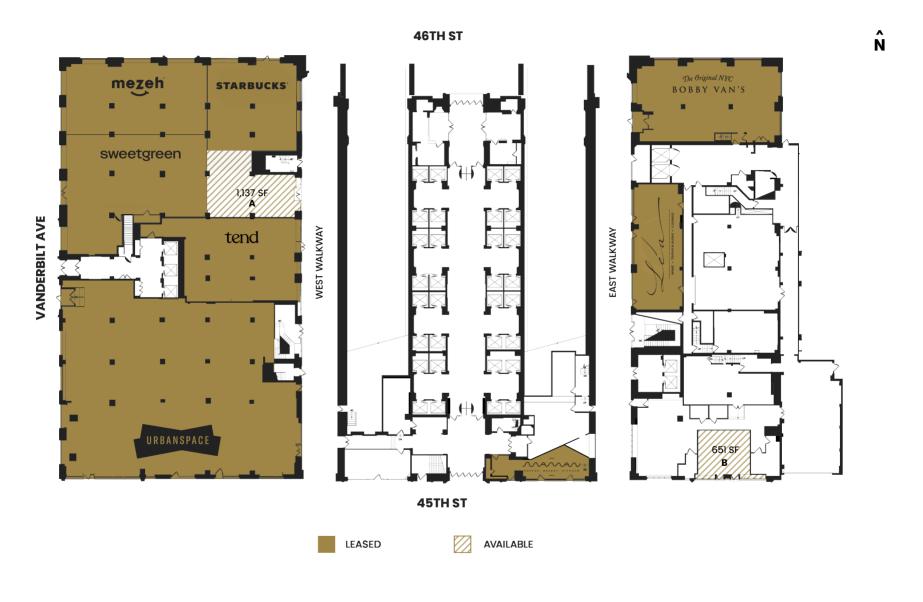

## GROUND FLOOR

### ĥ

# Space Highlights

- 1,137 SF
- Non-vented uses only
- · 20' Ceilings
- 17'5" Frontage
- Located in the West Helmsley Walkway

View Listing

AT GRAND CENTRAL

# Space Highlights

- 651 SF
- Formerly Eddie's Shoe Repair
- Column Free Space
- · 24'9" Frontage
- Located on 45th Street between Park and Lex

View Listing

**45TH STREET** 