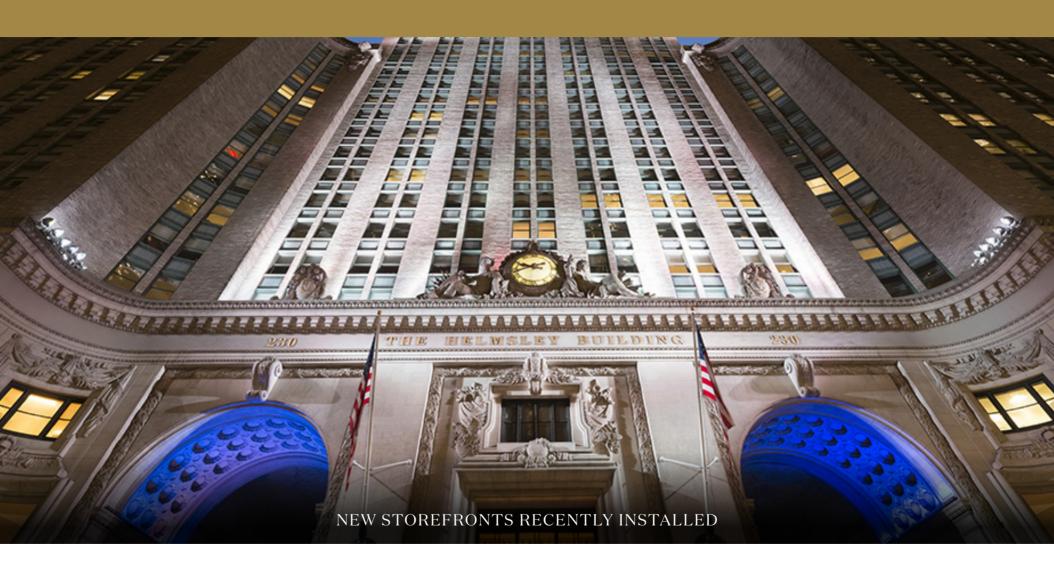

# GRAND CENTRAL'S FINEST RETAIL OPPORTUNITY









## GROUND FLOOR









### ĥ

# Space Highlights

- 1,137 SF
- Non-vented uses only
- · 20' Ceilings
- 17'5" Frontage
- Located in the West Helmsley Walkway

View Listing









AT GRAND CENTRAL

# Space Highlights

- 651 SF
- Formerly Eddie's Shoe Repair
- Column Free Space
- · 24'9" Frontage
- Located on 45th Street between Park and Lex

View Listing



**45TH STREET** 







# INCREDIBLE VISIBILITY FROM PARK AVENUE









### NEIGHBORHOOD

Steps away from one of the most iconic & recognizable transportation destinations. 750,000 daily visitors

#### Restaurants

- 1 Bobby Van's Steakhouse
- 2 Lexington Brass
- 3 Pavillion
- 4 Morton's
- 5 Avra

#### Retail

- 6 Saks Fifth Avenue
- 7 Paul Stuart
- 8 H&M
- 9 NBA Store
- 10 Barnes & Noble
- 11 Urban Outfitters
- 12 Alden Sho