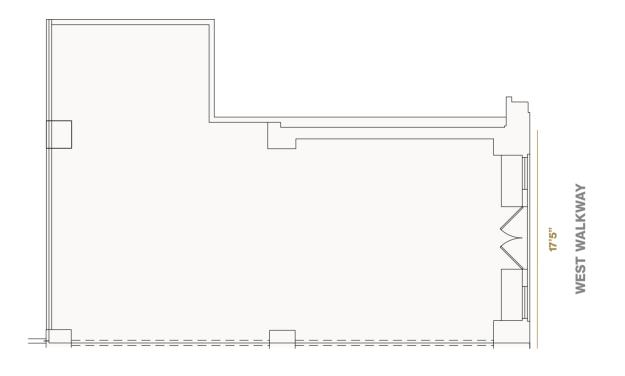

# Space Highlights

- 1,137 SF
- Non-vented uses only
- · 20' Ceilings
- 17'5" Frontage
- Located in the West Helmsley Walkway

View Listing

AT GRAND CENTRAL