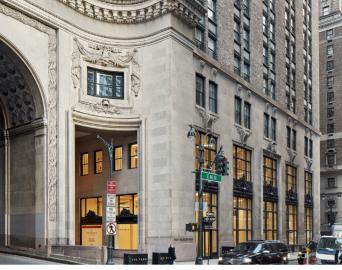

# Space Highlights

- 1,137 SF
- Non-vented uses only
- · 20' Ceilings
- 17'5" Frontage
- Located in the West Helmsley Walkway

View Listing

AT GRAND CENTRAL

# Space Highlights

- 651 SF
- Formerly Eddie's Shoe Repair
- Column Free Space
- · 24'9" Frontage
- Located on 45th Street between Park and Lex

View Listing

**45TH STREET** 