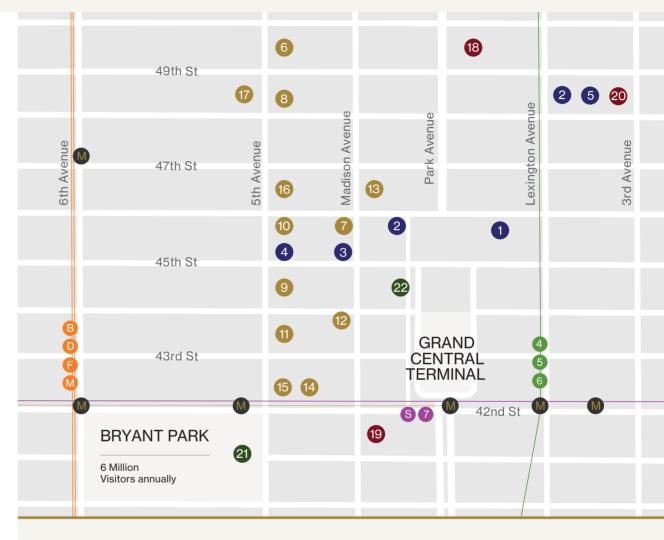

### NEIGHBORHOOD

Steps away from one of the most iconic & recognizable transportation destinations. 750,000 daily visitors

#### Restaurants

- 1 Bobby Van's Steakhouse
- 2 Lexington Brass
- 3 Pavillion
- 4 Morton's
- 5 Avra

#### Retail

- 6 Saks Fifth Avenue
- 7 Paul Stuart
- 8 H&M
- 9 NBA Store
- 10 Barnes & Noble
- 11 Urban Outfitters
- 12 Alden Shoes
- 13 Charles Tyrwhitt
- 14 Zara
- 15 & Other Stories
- 16 Adidas
- 17 Aritzia

#### Hotel

- 18 Waldorf Astoria
- 19 The Library Hotel
- 20 Intercontinental

#### **Points of Interest**

- 21 New York Public Library
- 22 The Yale Club
- **#2** NYC Tourist Destination after Times Square

- · Access to Metro North
- · 31 commuter and 15 city bus routes
- · 2 Million taxis a year

- **7 Subway lines** B,D,F,M,4,5,6,S.7
- · Buses to and from 3 Airports

## Captive Consumer Base

- \$200 Million in sales annually at Grand Central Terminal
- 21.6 Million tourists annually

- 46 Million annual subway riders
- One of the highest aggregate income producing neighborhoods in NYC