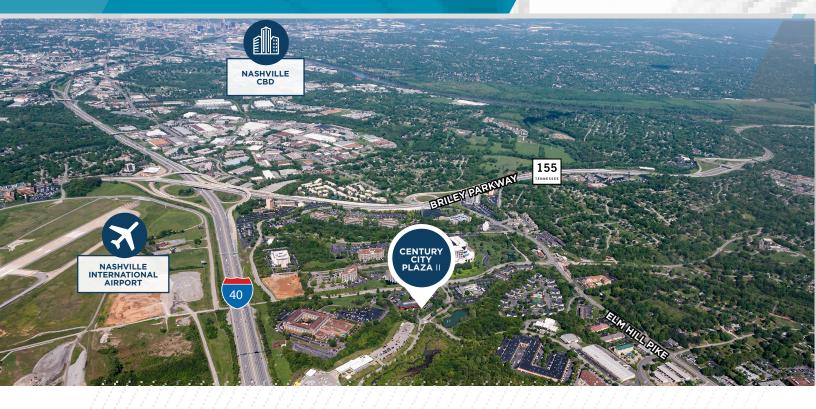

### **Location Map**

#### **5 MINUTES**

From the Nashville International Airport

## **10 MINUTES**

From Downtown Nashville

#### **15 MINUTES**

**From Most Suburbs** 

# **Public transportation** provided by Metropolitan Transit Authority

**4,000** Hotel Rooms within 5 minutes

**Briley Parkway** provides easy access to I-40, I-24, and I-65