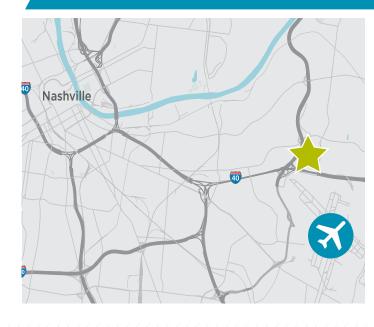

### **Location Map**

#### **5 MINUTES**

From the Nashville International Airport

## **10 MINUTES**

From Downtown Nashville

#### **15 MINUTES**

**From Most Suburbs** 

# **Public transportation** provided by Metropolitan Transit Authority

**4,000** Hotel Rooms within 5 minutes

**Briley Parkway** provides easy access to I-40, I-24, and I-65