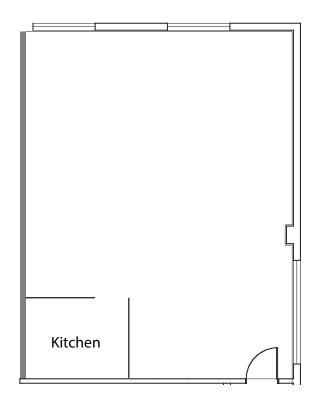

Hypothetical Floorplan

Suite 401

- > ±1,190 SF office space
- > Open office layout
- Natural light
- > Kitchenette

Suite 307