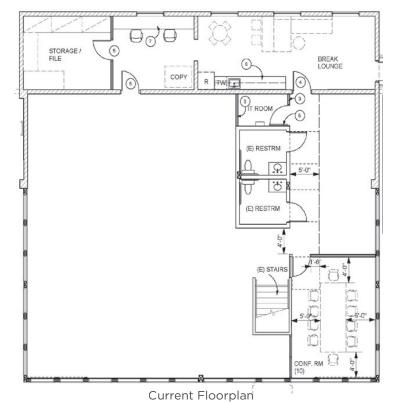

#### > ±3,003 SF office space

- Ample natural light with window line on all sides
- > Two conference rooms
- > Two private offices
- > Open office space
- > Full kitchen

Suite 333

- > ±1,006 SF office space
- > 100% open office
- > Corner suite
- > Kitchenette