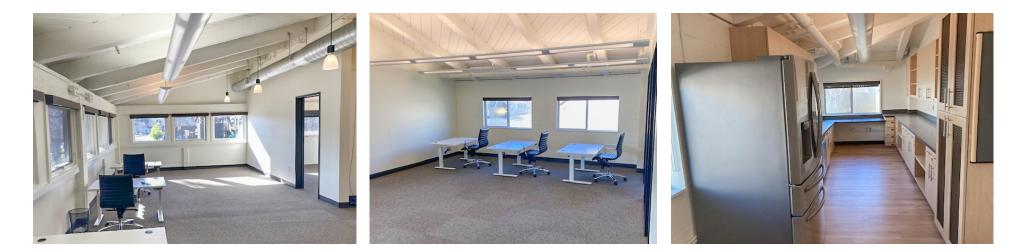

#### > ±3,424 SF office space

- > Private entrance in single tenant building
- Open office layout with individual offices & conference rooms
- > Exceptional natural light
- > Wraparound glass line
- > Full spacious kitchen
- > Tl's available