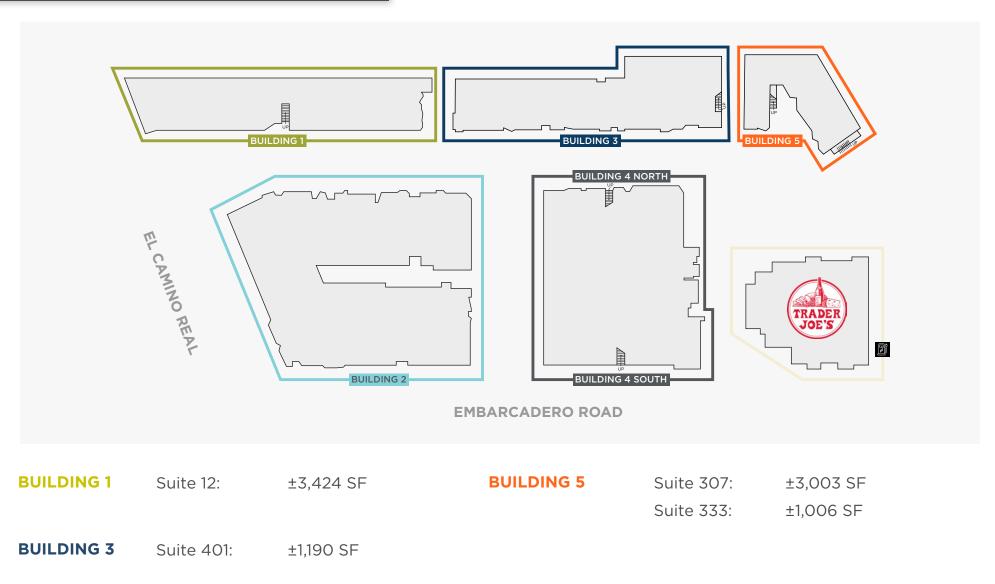

## **AVAILABLE SUITES**

#### Suite 12

#### > ±3,424 SF office space

- > Private entrance in single tenant building
- Open office layout with individual offices & conference rooms
- > Exceptional natural light
- > Wraparound glass line
- > Full spacious kitchen
- > Tl's available

Hypothetical Floorplan

Suite 401

- > ±1,190 SF office space
- > Open office layout
- Natural light
- > Kitchenette

Suite 307

#### > ±3,003 SF office space

- Ample natural light with window line on all sides
- > Two conference rooms
- > Two private offices
- > Open office space
- > Full kitchen

Suite 333

- > ±1,006 SF office space
- > 100% open office
- > Corner suite
- > Kitchenette