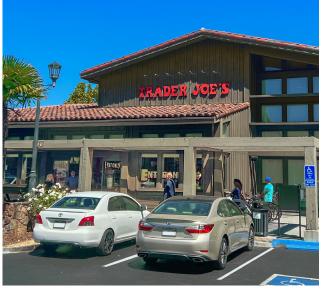

# TOWN & COUNTRY VILLAGE

855 EL CAMINO REAL PALO ALTO, CALIFORNIA

- > First-class mixed use project in the heart of Palo Alto
- > Classic Spanish architecture with modern renovations
- > Rare high quality office space between ±433 ±3,424 SF
- > Bright, open spaces
- Exposed ceilings
- > On-site property management
- > On-site parking
- > Direct freeway access (101 & 280)

- Right by Stanford Caltrain Station and 10- minute walk to downtown Palo Alto Caltrain with a bullet stop
- Adjacent to Stanford University, numerous hotels and hospitals
- More than 50 high-quality shops, fast casual & fine dining restaurants and services on-site
- Short walk to downtown Palo Alto via pedestrian / bike bridge
- Secure building access