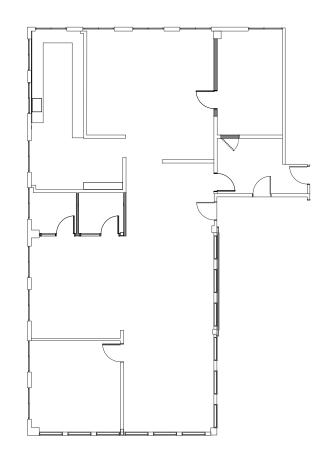

#### Suite 12

#### > ±3,424 SF office space

- > Private entrance in single tenant building
- Open office layout with individual offices & conference rooms
- > Exceptional natural light
- > Wraparound glass line
- > Full spacious kitchen
- > Tl's available