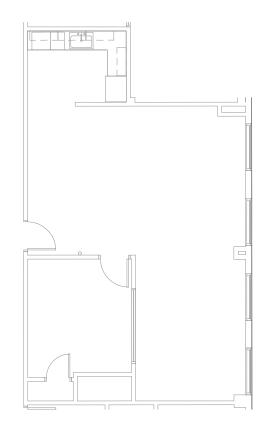

Hypothetical Floorplan

Suite 401

- > ±1,190 SF office space
- > Open office layout
- Natural light
- > Kitchenette

Suite 307