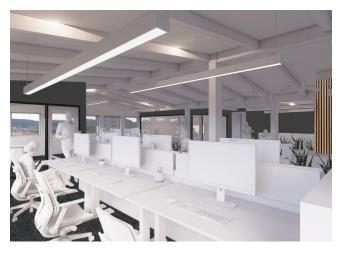

#### > ±3,424 SF office space

- > Private entrance in single tenant building
- Open office layout with individual offices & conference rooms
- > Exceptional natural light
- > Wraparound glass line
- > Full spacious kitchen
- > Tl's available