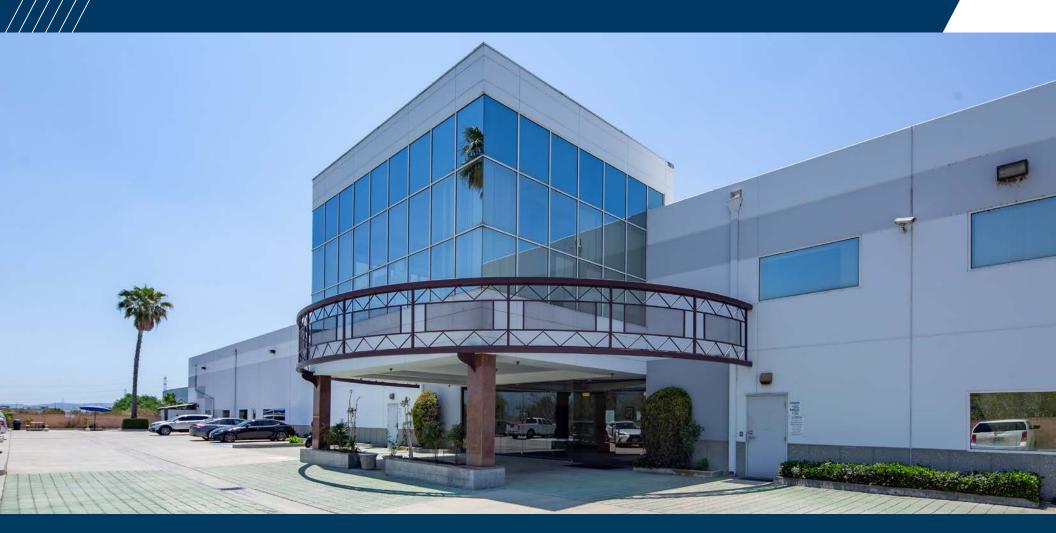

1,600 amps (verify)

**CLEAR HEIGHT** 

22'-24' Clear Height

**SECURE** 

Secure Fenced Yard

SPRINKLER

.33/3,000

**AERIAL - BUILDING FRONT, VIEW NORTHEAST** 