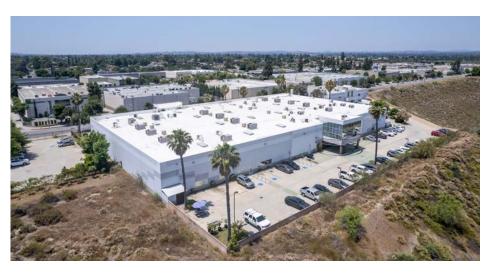

1,600 amps (verify)

**CLEAR HEIGHT** 

22'-24' Clear Height

**SECURE** 

Secure Fenced Yard

SPRINKLER

.33/3,000

**AERIAL - BUILDING FRONT, VIEW NORTHEAST** 