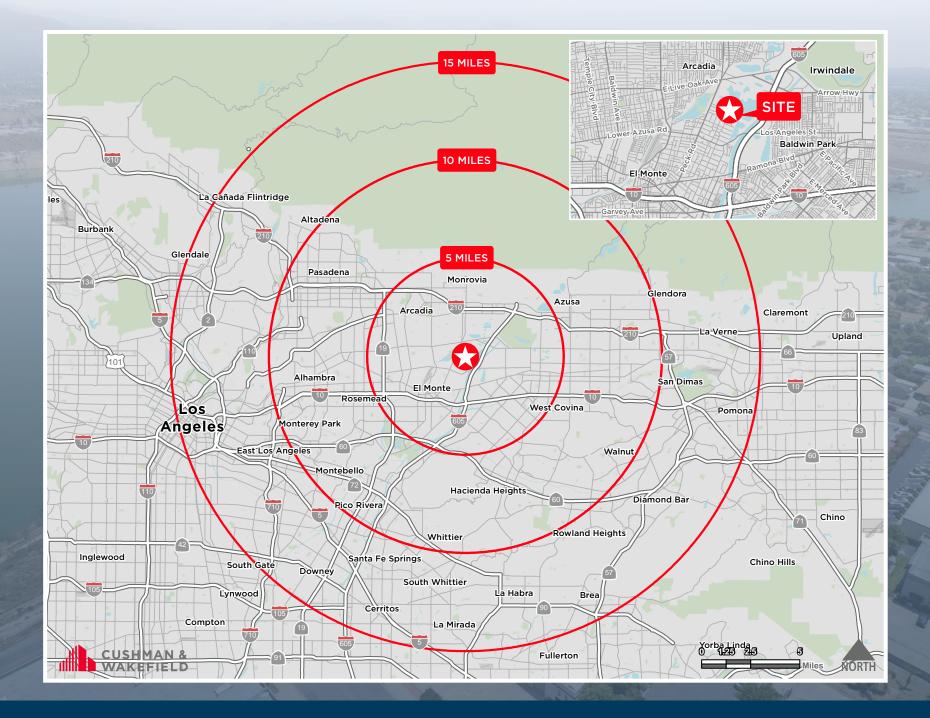

## **FOR SUBLEASE**

119111 Clark St. | Arcadia, CA 91007

±53,244 SF Industrial Building ±25% Office/Lab/Parts Storage ±15,000 SF HVAC Warehouse Secure Fenced Yard