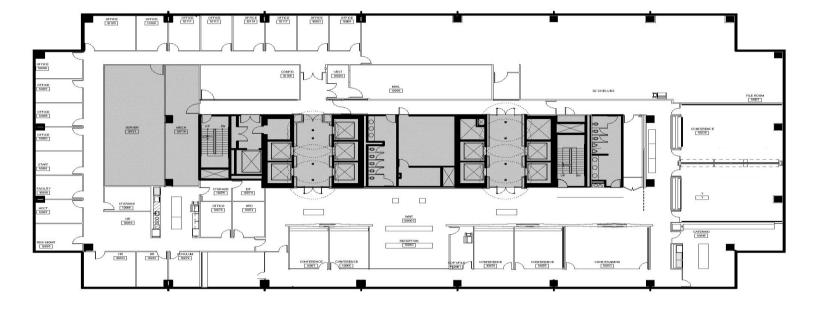

FOR SUBLEASE One BriarLake Plaza 2000 West Sam Houston Parkway South, Houston, TX

Floor 10 - 24,597 RSF

FOR SUBLEASE One BriarLake Plaza 2000 West Sam Houston Parkway South, Houston, TX

**ELEVATOR LOBBY** 

WINDOW OFFICE

**INTERIOR OFFICE** 

**OPEN WORKSTATION** 

For more information, please contact:

Tim D. Relyea Executive Vice Chairman +1 713 877 8752 tim.relyea@cushwake.com Scott Wegmann Vice Chairman +1 713 877 8261 scott.wegmann@cushwake.com Rich Claussen Associate Broker +1 713 963 2820 rich.claussen@cushwake.com Cushman & Wakefield of Texas, Inc. Licensed Real Estate Brokers 1330 Post Oak Boulevard, Suite 2700 Houston, TX 77056