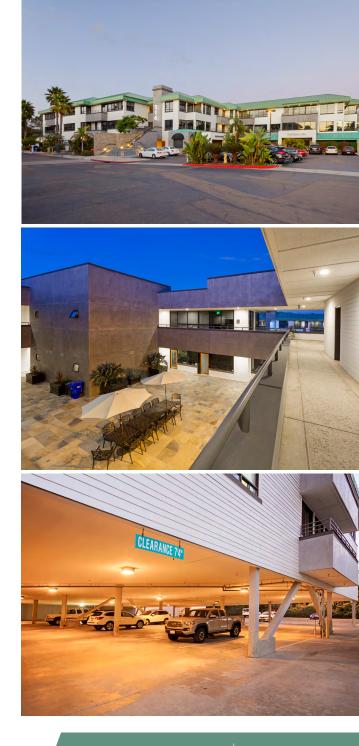

### **PROJECT FEATURES**

- + Panoramic ocean and race track views
- + High quality tenant improvements
- + Medical approved
- Multi-building office project offering maximum expansion opportunities
- + Balconies and extensive glass lines
- Walking distance to restaurants, shops and banks including
  2 restaurants located onsite: Pamplemousse Grille & Ranch 45 Local Provisions
- + Local ownership and property management