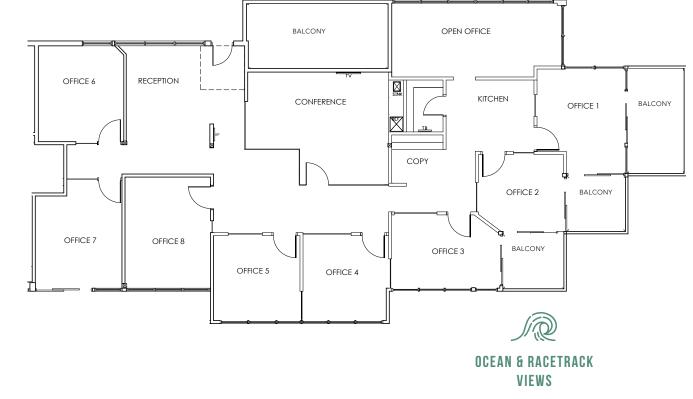

#### 512 VIA DE LA VALLE

| Suite | Size (RSF) | Date<br>Available | Lease Rate                                  | Comments                                                      |
|-------|------------|-------------------|---------------------------------------------|---------------------------------------------------------------|
| 208   | 1,227      | 1/1/25            | \$4.95/RSF+ Utilities &<br>Janitorial       | 4 Private Offices, Copy Area,<br>Reception and Storage Closet |
| 209   | 740        | 11/1/24           | \$4.85/RF +<br>Utilities & Janitorial       | 2 Private Offices and<br>Conference Room                      |
| 302   | 1,797      | Now               | \$5.00-5.25/RSF +<br>Utilities & Janitorial | 3 Private Offices & Kitchenette                               |

#### 514 VIA DE LA VALLE

| Suite | Size (RSF) | Date<br>Available | Lease Rate                                  | Comments                                                                                               |  |
|-------|------------|-------------------|---------------------------------------------|--------------------------------------------------------------------------------------------------------|--|
| 203   | 3,397      | Now               | \$5.00-5.25/RSF +<br>Utilities & Janitorial | 6 Private Offices, Conference<br>Room, Reception Space,<br>Copy Area, Kitchen,<br>3 Private Balconies, |  |
|       |            |                   |                                             |                                                                                                        |  |
|       |            |                   | Pemplemanese Critical                       |                                                                                                        |  |
|       |            |                   |                                             |                                                                                                        |  |
|       |            |                   |                                             |                                                                                                        |  |

Suite 208 1,227 RSF Available January 2025

11

Suite 209 740 RSF Available November 2024

Suite 302 1,797 rentable square feet Available Now

**OCEAN VIEWS** 

CUSHMAN & WAKEFIELD

Щ

Suite 203 3,397 rentable square feet Available June 2024