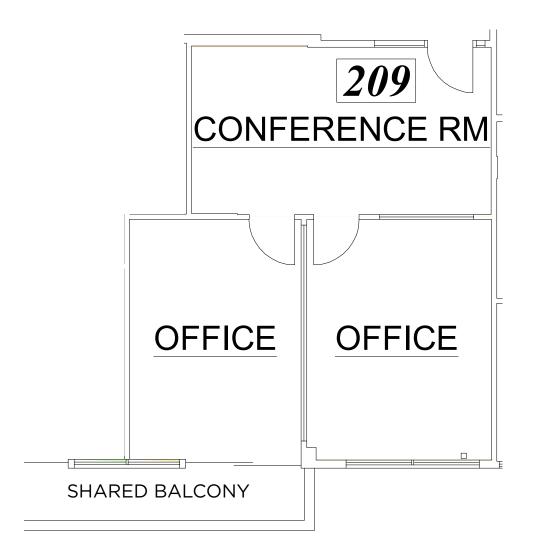

#### 512 VIA DE LA VALLE

| Suite | Size (RSF) | Date<br>Available | Lease Rate                                  | Comments                                                      |
|-------|------------|-------------------|---------------------------------------------|---------------------------------------------------------------|
| 208   | 1,227      | 1/1/25            | \$4.95/RSF+ Utilities &<br>Janitorial       | 4 Private Offices, Copy Area,<br>Reception and Storage Closet |
| 209   | 740        | 11/1/24           | \$4.85/RF +<br>Utilities & Janitorial       | 2 Private Offices and<br>Conference Room                      |
| 302   | 1,797      | Now               | \$5.00-5.25/RSF +<br>Utilities & Janitorial | 3 Private Offices & Kitchenette                               |

\*208 & 209 CAN BE CONTIGUOUS FOR 1,967 RSF

Suite 208 1,227 RSF Available January 2025

11

Suite 209 740 RSF Available November 2024

Suite 302 1,797 rentable square feet Available Now

**OCEAN VIEWS** 

CUSHMAN & WAKEFIELD

Щ

Suite 203 3,397 rentable square feet Available June 2024