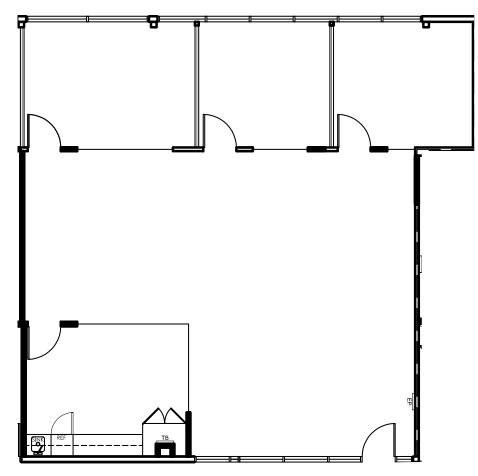

#### 512 VIA DE LA VALLE

| Suite | Size (RSF) | Date<br>Available | Lease Rate                                  | Comments                                                      |
|-------|------------|-------------------|---------------------------------------------|---------------------------------------------------------------|
| 208   | 1,227      | 1/1/25            | \$4.95/RSF+ Utilities &<br>Janitorial       | 4 Private Offices, Copy Area,<br>Reception and Storage Closet |
| 209   | 740        | 11/1/24           | \$4.85/RF +<br>Utilities & Janitorial       | 2 Private Offices and<br>Conference Room                      |
| 302   | 1,797      | Now               | \$5.00-5.25/RSF +<br>Utilities & Janitorial | 3 Private Offices & Kitchenette                               |

\*208 & 209 CAN BE CONTIGUOUS FOR 1,967 RSF

Suite 208 1,227 RSF Available January 2025

11

Suite 209 740 RSF Available November 2024

Suite 302 1,797 rentable square feet Available Now

**OCEAN VIEWS** 

CUSHMAN & WAKEFIELD

Щ

Suite 203 3,397 rentable square feet Available June 2024