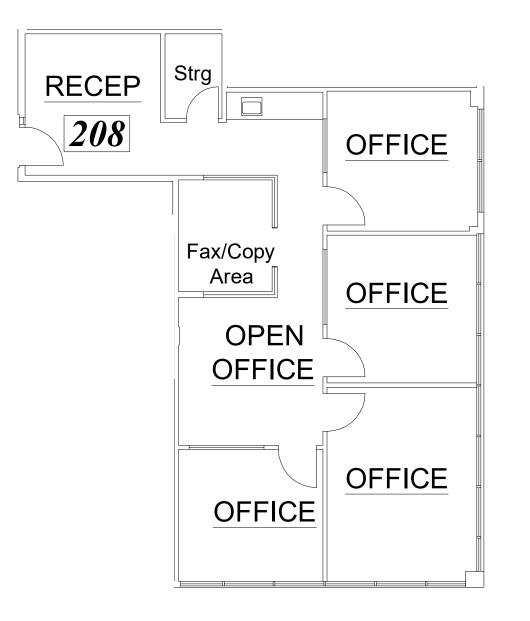

#### 512 VIA DE LA VALLE

| Suite | Size (RSF) | Date<br>Available | Lease Rate                                  | Comments                                                      |
|-------|------------|-------------------|---------------------------------------------|---------------------------------------------------------------|
| 208   | 1,227      | 1/1/25            | \$4.95/RSF+ Utilities &<br>Janitorial       | 4 Private Offices, Copy Area,<br>Reception and Storage Closet |
| 209   | 740        | 11/1/24           | \$4.85/RF +<br>Utilities & Janitorial       | 2 Private Offices and<br>Conference Room                      |
| 302   | 1,797      | Now               | \$5.00-5.25/RSF +<br>Utilities & Janitorial | 3 Private Offices & Kitchenette                               |

\*208 & 209 CAN BE CONTIGUOUS FOR 1,967 RSF

Suite 208 1,227 RSF Available January 2025

11

Suite 209 740 RSF Available November 2024

Suite 302 1,797 rentable square feet Available Now

**OCEAN VIEWS** 

CUSHMAN & WAKEFIELD

Щ

Suite 203 3,397 rentable square feet Available June 2024