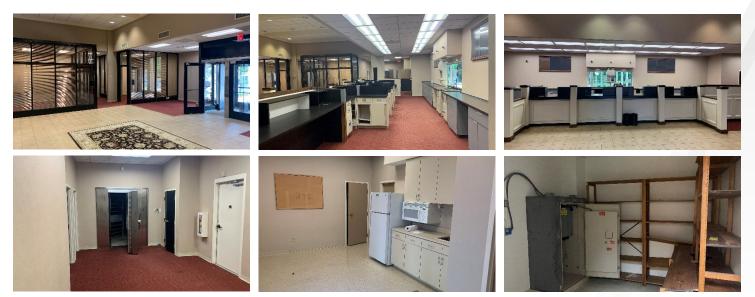

## For Sale: \$3,000,000

**5,088 SF** Free-standing bank branch

**1.1 Acre Lot** Frontage on Mt. Vernon Hwy. & Johnson Ferry Rd.

## Abundant Space

4 private offices, several restrooms, and open space for workstations

## 3 Drive-thru lanes

#### Contact

Dean McNaughton Senior Director +1 404 402 3373 dean.mcnaughton@cushwake.com **Great Parking** 52 surface parking spaces

Fantastic location Only one block from City Springs

**Great Condition** Built in 1972

Zoning CS-3 City Springs District

> Peter Glover Senior Director +1 404 273 4464 peter.glover@cushwake.com









#### **Interior Photos**



#### Contact

Dean McNaughton Senior Director +1 404 402 3373 dean.mcnaughton@cushwake.com Peter Glover Senior Director +1 404 273 4464 peter.glover@cushwake.com





#### Contact

Dean McNaughton Senior Director +1 404 402 3373 dean.mcnaughton@cushwake.com Peter Glover Senior Director +1 404 273 4464 peter.glover@cushwake.com

# CUSHMAN & WAKEFIELD



### Demographics

|                                       | 2 mile    | 5 mile    | 10 mile   |
|---------------------------------------|-----------|-----------|-----------|
| 2023 Population                       | 48,797    | 231,137   | 1,012,277 |
| 2028 Projected Population             | 50,288    | 234,517   | 1,027,266 |
| 2023 Households                       | 22,973    | 103,848   | 435,372   |
| 2028 Households