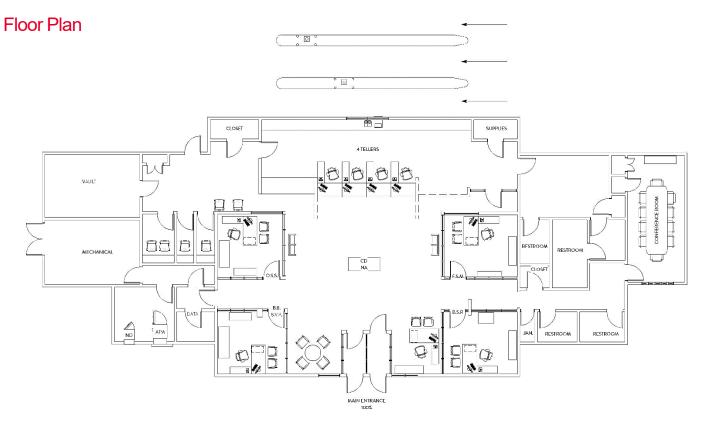

## Abundant Space

4 private offices, several restrooms, and open space for workstations