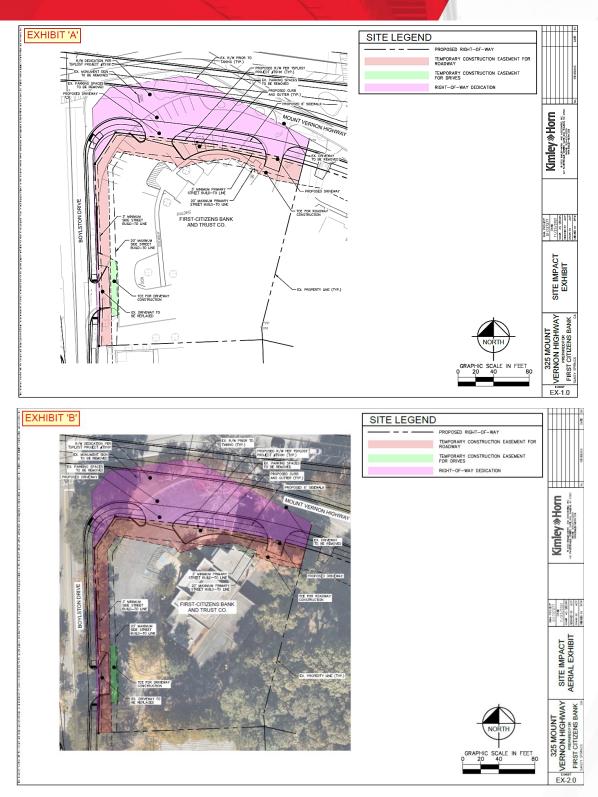

## For Sale: \$3,000,000

**5,088 SF** Free-standing bank branch

**1.1 Acre Lot** Frontage on Mt. Vernon Hwy. & Johnson Ferry Rd.

## Abundant Space

4 private offices, several restrooms, and open space for workstations

## 3 Drive-thru lanes

#### Contact

Dean McNaughton Senior Director +1 404 402 3373 dean.mcnaughton@cushwake.com **Great Parking** 52 surface parking spaces

Fantastic location Only one block from City Springs

**Great Condition** Built in 1972

Zoning CS-3 City Springs District

> Peter Glover Senior Director +1 404 273 4464 peter.glover@cushwake.com









#### **Interior Photos**



#### Contact

Dean McNaughton Senior Director +1 404 402 3373 dean.mcnaughton@cushwake.com Peter Glover Senior Director +1 404 273 4464 peter.glover@cushwake.com





#### Contact

Dean McNaughton Senior Director +1 404 402 3373 dean.mcnaughton@cushwake.com Peter Glover Senior Director +1 404 273 4464 peter.glover@cushwake.com

# CUSHMAN & WAKEFIELD



### Demographics

|                                       | 2 mile    | 5 mile    | 10 mile   |
|---------------------------------------|-----------|-----------|-----------|
| 2023 Population                       | 48,797    | 231,137   | 1,012,277 |
| 2028 Projected Population             | 50,288    | 234,517   | 1,027,266 |
| 2023 Households                       | 22,973    | 103,848   | 435,372   |
| 2028 Households                       | 23,729    | 105,349   | 441,993   |
| Avg. Household Income                 | \$139,511 | \$145,363 | \$127,255 |
| Median Age                            | 39.6