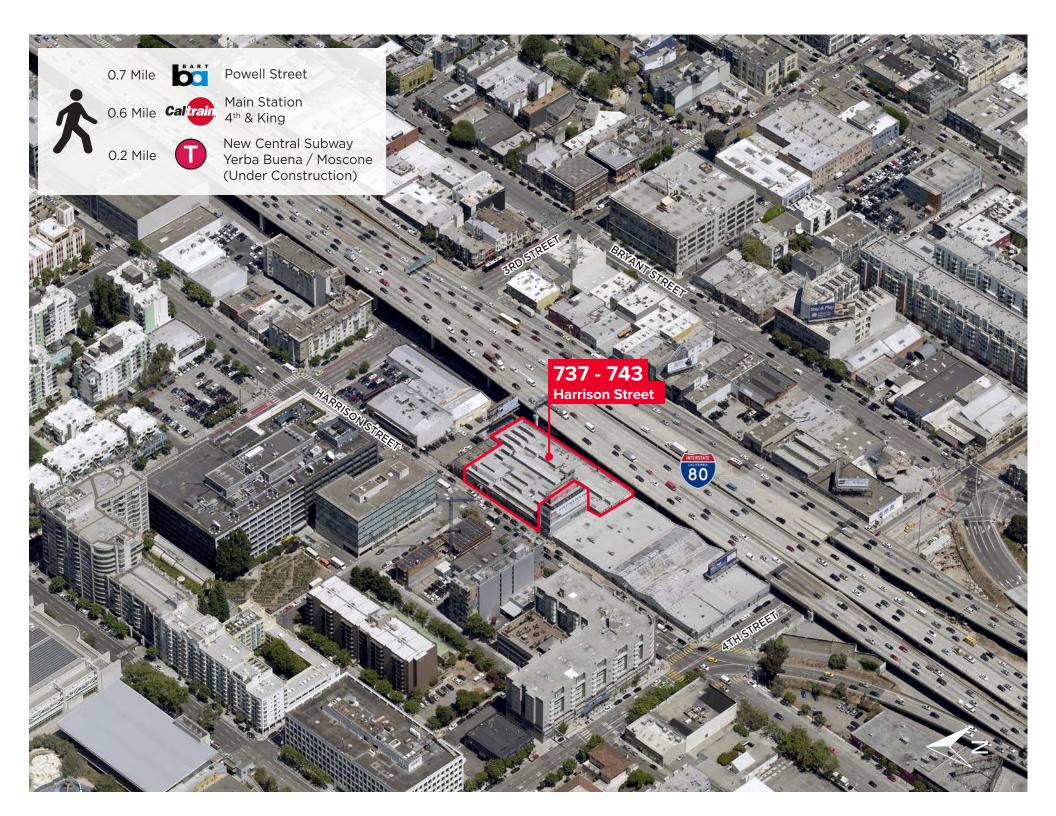

## **PROPERTY HIGHLIGHTS**

- ±37,000 Square Feet
- Zoning: SLI
- Great Distribution Opportunity in the Heart of SOMA
- Great Access to Interstate 80
- Entrance off Perry and Harrison Streets
- High Ceilings, Multiple Roll-Up Doors
- Great Access to Public Transit / MUNI
- Easy Walk to BART and Caltrain