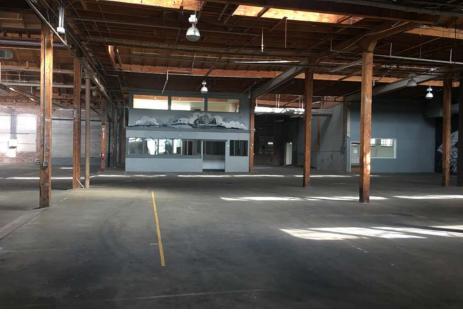

## **PROPERTY HIGHLIGHTS**

- ±37,000 Square Feet
- Zoning: SLI
- Great Distribution Opportunity in the Heart of SOMA
- Great Access to Interstate 80
- Entrance off Perry and Harrison Streets
- High Ceilings, Multiple Roll-Up Doors
- Great Access to Public Transit / MUNI
- Easy Walk to BART and Caltrain