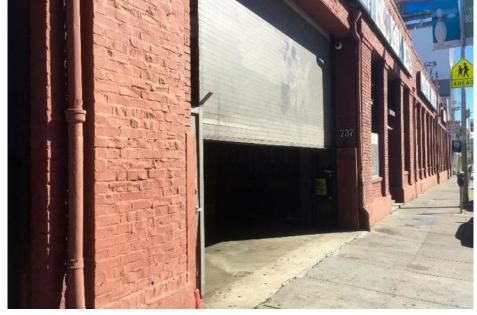

## **PROPERTY HIGHLIGHTS**

- ±37,000 Square Feet
- Zoning: SLI
- Great Distribution Opportunity in the Heart of SOMA
- Great Access to Interstate 80
- Entrance off Perry and Harrison Streets
- High Ceilings, Multiple Roll-Up Doors
- Great Access to Public Transit / MUNI
- Easy Walk to BART and Caltrain