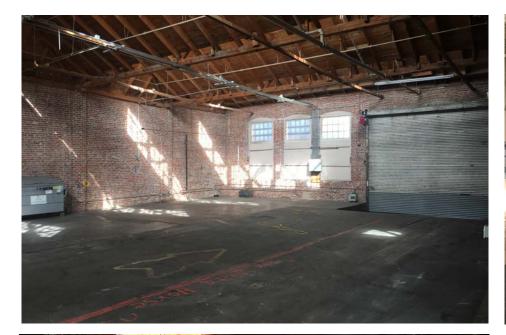

## **PROPERTY HIGHLIGHTS**

- ±37,000 Square Feet
- Zoning: SLI
- Great Distribution Opportunity in the Heart of SOMA
- Great Access to Interstate 80
- Entrance off Perry and Harrison Streets
- High Ceilings, Multiple Roll-Up Doors
- Great Access to Public Transit / MUNI
- Easy Walk to BART and Caltrain