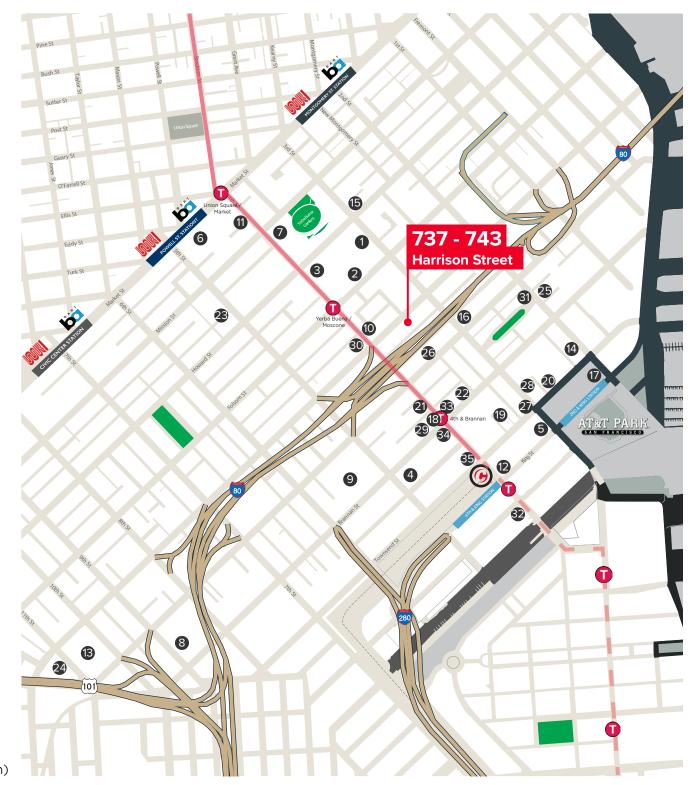

- 1. Moscone Center 📥
- 2. Yerba Buena Iceskating & Bowling ▲/🎳
- 3. Children's Creativity Museum \*\*
- 4. Bay Club Tennis 🔎
- 5. Lucky Strike 🍪 / 🍴
- 6. Westfield SF Centre
- 7. Metreon / Target / AMC Theatres / Jillian's Billiard's Club **AB B O 1**
- 8. Trader Joe's / Bed Bath & Beyond / Nordstrom Rack / ULTA Beauty
- 9. San Francisco Flower Mart **a**
- 10. Whole Foods
- 11. Trader Joe's 🗮
- 12. Safeway 📜
- 13. Costco 🗎
- 14. Slice House by Tony Gemignani
- 15. SPiN San Francisco 🎾 / 👖
- 16. Garaje 👖
- 17. MoMo's **11**
- 18. Marlowe 👖
- 19. 25 Lusk **11**
- 20. Saison ¶
- 21. Cockscomb Restaurant |
- 22. Alexander's Steakhouse ¶
- 23. Off the GRID 5M: 5th & Minna 🔼 👗
- 24. SOMA StreEat Food Park
- 25. 21st Amendment Brewery
- 26. Black Hammer Brewing
- 27. District San Francisco Y
- 28. Alchemist Bar & Lounge Y
- 29. Bar Basic ₹
- 30. Peet's 🖢
- 31. Blue Bottle Coffee 🖢
- 32. Philz Coffee
- 33. Wells Fargo / Starbucks \$/ 🖢
- 34. Bank of America \$
- 35. Walgreens 🗎