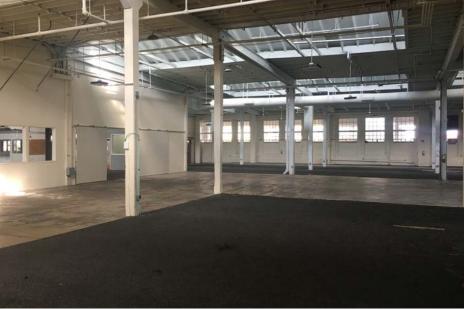

## **PROPERTY HIGHLIGHTS**

- ±37,000 Square Feet
- Zoning: SLI
- Great Distribution Opportunity in the Heart of SOMA
- Great Access to Interstate 80
- Entrance off Perry and Harrison Streets
- High Ceilings, Multiple Roll-Up Doors
- Great Access to Public Transit / MUNI
- Easy Walk to BART and Caltrain