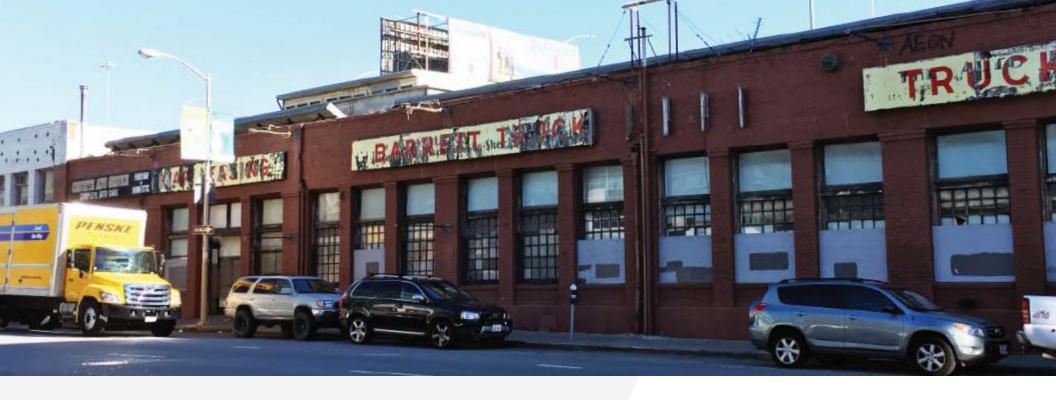

## 737-743 HARRISON STREET

San Francisco, CA

For more information, please contact:

## **PROPERTY HIGHLIGHTS**

- ±37,000 Square Feet
- Zoning: SLI
- Great Distribution Opportunity in the Heart of SOMA
- Great Access to Interstate 80
- Entrance off Perry and Harrison Streets
- High Ceilings, Multiple Roll-Up Doors
- Great Access to Public Transit / MUNI
- Easy Walk to BART and Caltrain