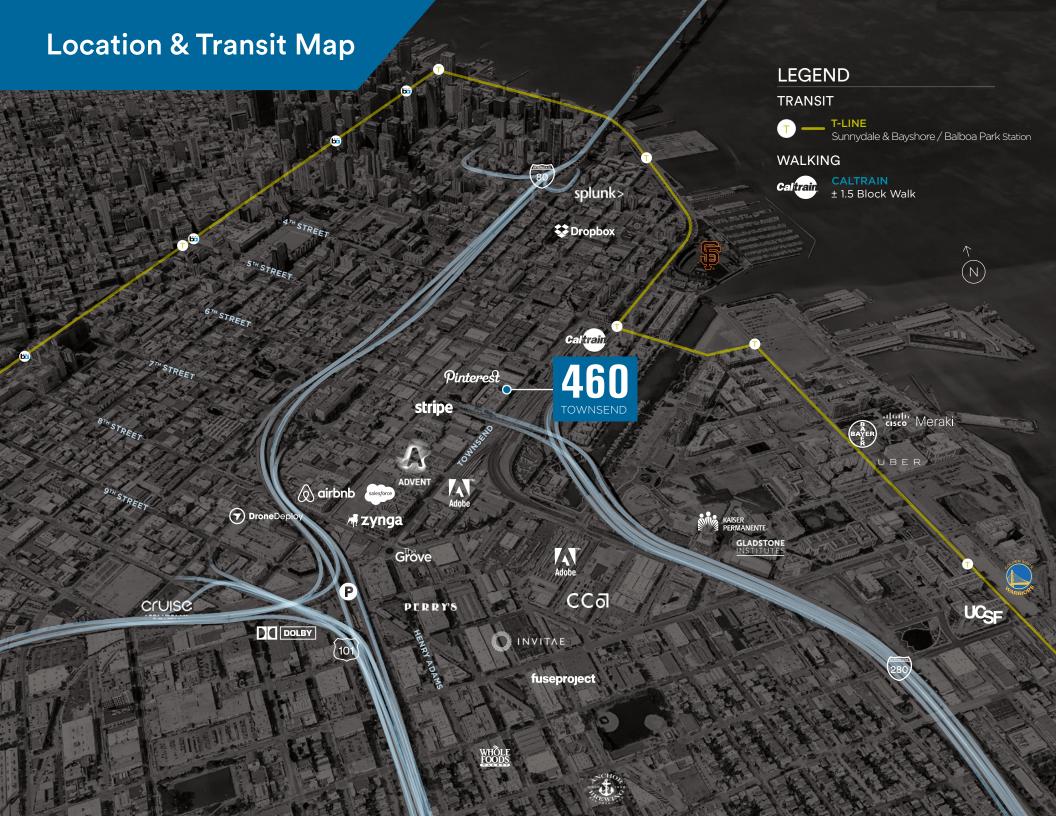

# Union Square / Market Street 2 1 Yerba Buena / 3 6 8 32 34 33 1 10 35 12 30 14 26 29 80 16 17 15 18 27 19 28 20 460 22 23 101 24 25

# 460 TOWNSEND ST

- I. Moscone Center
- . Metreon / AMC
- 3. Yerba Buena Ice Skating& Bowling
- 4. Trader Joe's
- 5. Westfield SF Centre
- 6. Off the Grid: 5th & Minna
- 7. Dottie's True Blue Cafe
- . Whole Foods Market
- 9. Anar Persian Restaurant
- 10. 1015 Folsom Night Club
- 1. Extreme Pizza
- 12. Sightglass Coffee
- 13. Terroir Wine Bar
- 14. Rocco's Cafe
- 15. Basil Thai Restaurant
- 16. Rumors Sports Bar
- 7. Cat Club Dance Club & Lounge
- 18. AsiaSF Asian Fusion
- 19. Tank 18 Restaruant & Urban Winery
- 20. Slim's Live Music Club
- 21. DNA Louunge Nigh Club
- 22. Costco
- 23. Soma StrEat Food Park
- 24. Best Buy
- 25. Potrero CenterSafeway / Petco / Ross /24 Hour Fitness / Party City
- 26. Turtle Tower Vietnamese
- 27. Caffe Roma Coffee Roasting Co.
- 28. Mars Bars & Restaurant
- 29. San Francisco Flower Mart
- 30. Bay Club SF Tennis
- 31. Marlowe
- 32. Alexander's Steakhouse
- 33. 25 Lusk
- 34. Lucky Strike
- 35. Oracle Park

Central Subway Project
(Under Construction - 2021)