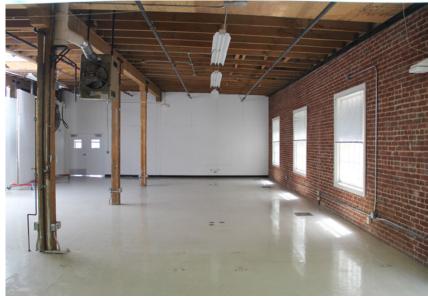

# **Property Highlights**

- Creative High Ceiling Brick & Timber
- Two (2) Kitchenettes
- Freight Elevator
- Restrooms on 1<sup>st</sup> and 2<sup>nd</sup> Floors
- Lower Level Storage
- 600 Amps, 480/277V, 3 Phase
- Zoning: CMUO

# Floor Plan

1st Floor / 9,000 RSF

2nd Floor / 9,000 RSF