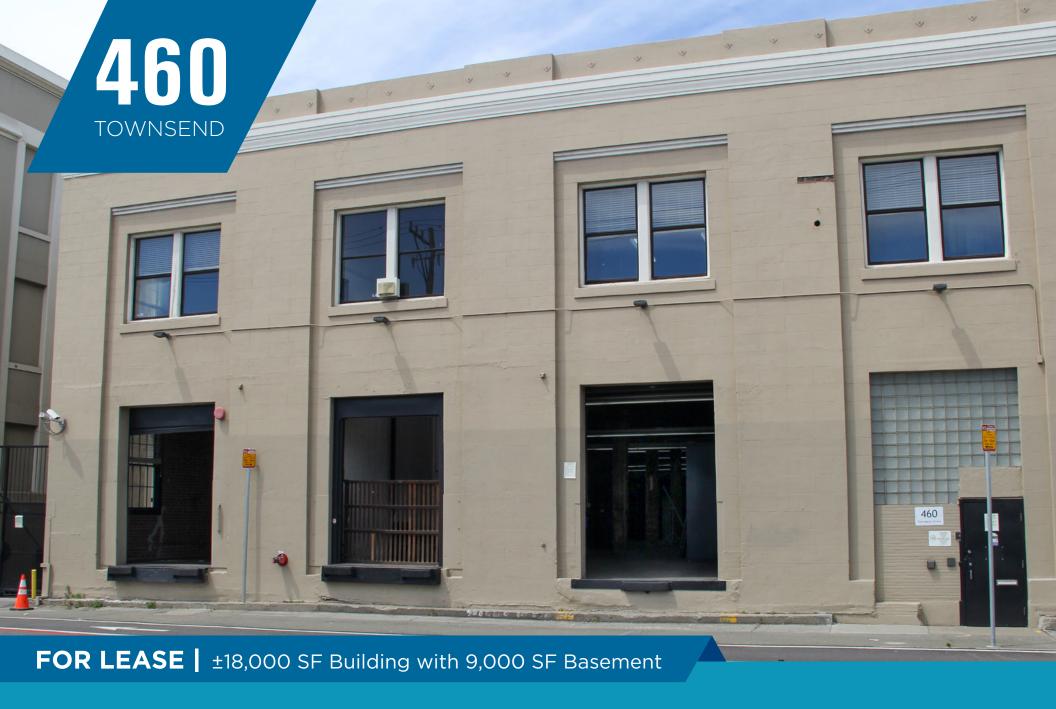

# **Property Highlights**

- Creative High Ceiling Brick & Timber
- Two (2) Kitchenettes
- Freight Elevator
- Restrooms on 1<sup>st</sup> and 2<sup>nd</sup> Floors
- Lower Level Storage
- 600 Amps, 480/277V, 3 Phase
- Zoning: CMUO