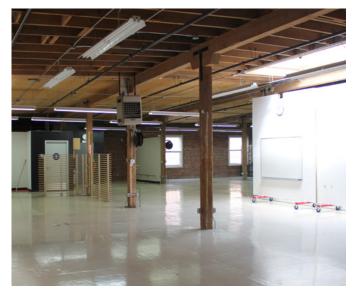

# **Property Highlights**

- Creative High Ceiling Brick & Timber
- Two (2) Kitchenettes
- Freight Elevator
- Restrooms on 1<sup>st</sup> and 2<sup>nd</sup> Floors
- Lower Level Storage
- 600 Amps, 480/277V, 3 Phase
- Zoning: CMUO

# Floor Plan

1st Floor / 9,000 RSF

2nd Floor / 9,000 RSF