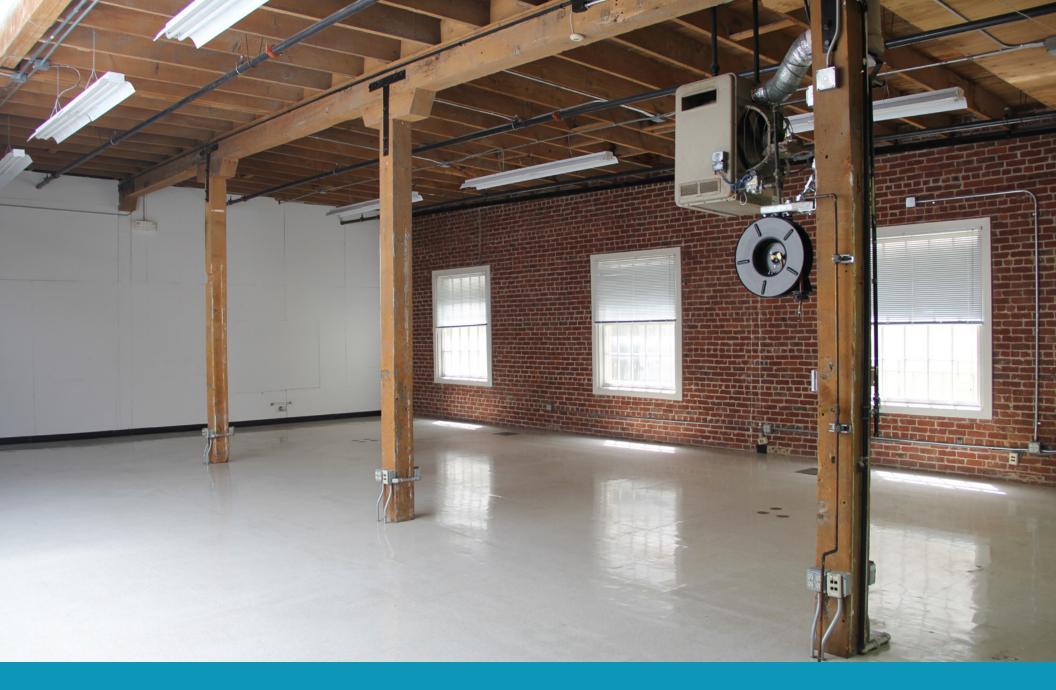

# **Property Highlights**

- Creative High Ceiling Brick & Timber
- Two (2) Kitchenettes
- Freight Elevator
- Restrooms on 1<sup>st</sup> and 2<sup>nd</sup> Floors
- Lower Level Storage
- 600 Amps, 480/277V, 3 Phase
- Zoning: CMUO