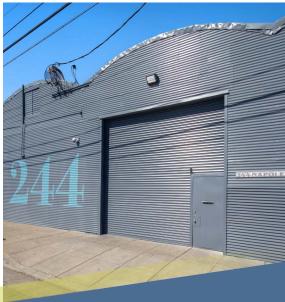

## 244 NAPOLEON STREET

SAN FRANCISCO, CA

## **PROPERTY HIGHLIGHTS**

**BUILDING SIZE** ±20,000 SF

LAND SIZE ±29,704 SF

OFFICE SIZE ±1,700 SF 1st Floor Office

±600 SF 2nd Floor Office Plus Mezzanine

PARKING Gated Parking

**ZONING** PDR-2 Zoning

LOADING Three Grade Level Doors (1 Double-Wide Door)

POWER Heavy Power

LOCATION Located near Highways 101, 280 & Caltrain

DATE NAME OF THE BOOK