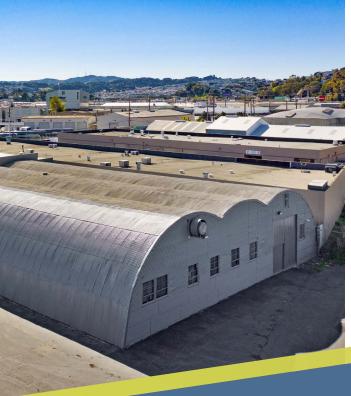

## 244 NAPOLEON STREET

SAN FRANCISCO, CA

## **PROPERTY HIGHLIGHTS**

**BUILDING SIZE** ±20,000 SF

LAND SIZE ±29,704 SF

OFFICE SIZE ±1,700 SF 1st Floor Office

±600 SF 2nd Floor Office Plus Mezzanine

PARKING Gated Parking

**ZONING** PDR-2 Zoning

LOADING Three Grade Level Doors (1 Double-Wide Door)

POWER Heavy Power

LOCATION Located near Highways 101, 280 & Caltrain

DATE NAME OF THE BOOK