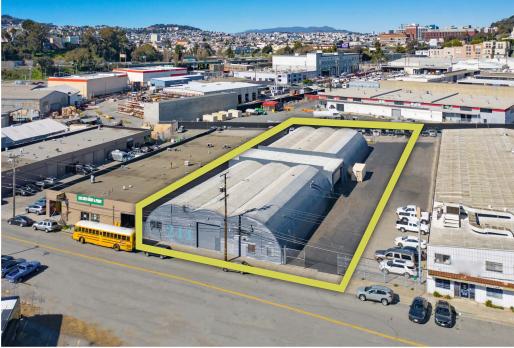

## 244 NAPOLEON STREET

SAN FRANCISCO, CA

## **PROPERTY HIGHLIGHTS**

**BUILDING SIZE** ±20,000 SF

LAND SIZE ±29,704 SF

OFFICE SIZE ±1,700 SF 1st Floor Office

±600 SF 2nd Floor Office Plus Mezzanine

PARKING Gated Parking

**ZONING** PDR-2 Zoning

LOADING Three Grade Level Doors (1 Double-Wide Door)

POWER Heavy Power

LOCATION Located near Highways 101, 280 & Caltrain

DATE NAME OF THE BOOK