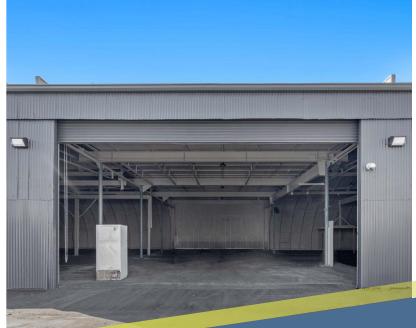

## **PROPERTY HIGHLIGHTS**

**BUILDING SIZE** ±20,000 SF

LAND SIZE ±29,704 SF

OFFICE SIZE ±1,700 SF 1st Floor Office

±600 SF 2nd Floor Office Plus Mezzanine

PARKING Gated Parking

**ZONING** PDR-2 Zoning

LOADING Three Grade Level Doors (1 Double-Wide Door)

POWER Heavy Power

LOCATION Located near Highways 101, 280 & Caltrain

DATE NAME OF THE BOOK