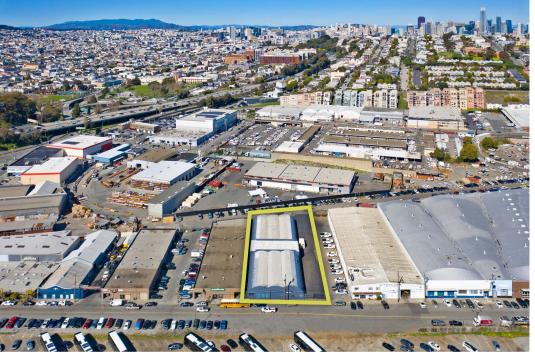

## 244 NAPOLEON STREET

SAN FRANCISCO, CA

## **PROPERTY HIGHLIGHTS**

**BUILDING SIZE** ±20,000 SF

LAND SIZE ±29,704 SF

OFFICE SIZE ±1,700 SF 1st Floor Office

±600 SF 2nd Floor Office Plus Mezzanine

PARKING Gated Parking

**ZONING** PDR-2 Zoning

LOADING Three Grade Level Doors (1 Double-Wide Door)

POWER Heavy Power

LOCATION Located near Highways 101, 280 & Caltrain

DATE NAME OF THE BOOK