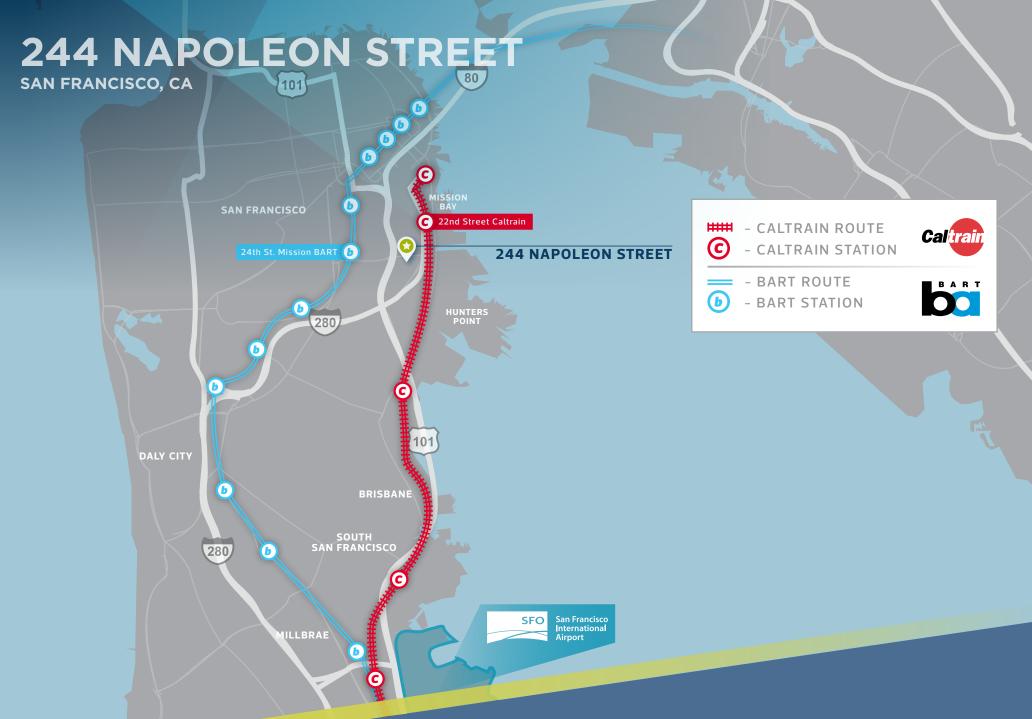

POWER Heavy Power

LOCATION Located near Highways 101, 280 & Caltrain

DATE NAME OF THE BOOK