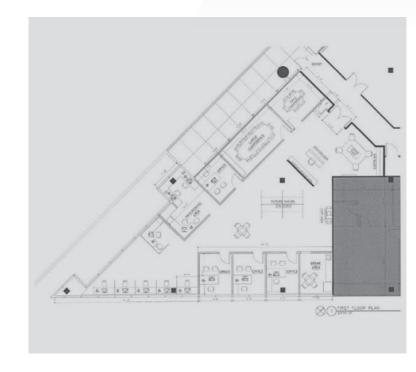

### **Property Highlights**

- · Possession: Immediate
- Lease Expiration: March 31, 2024 (Option for direct lease)
- Asking Rent: Available by request
- Space Condition: Recently built installation with high-end reception, 1 large boardroom, 1 mid-sized conference room, large open kitchen, 5 glass front offices, bullpen for 15 workstations (room to densify).
- FF&E: Furniture can be made available
- Amenities: Class A Building with fitness center, conference facility & café