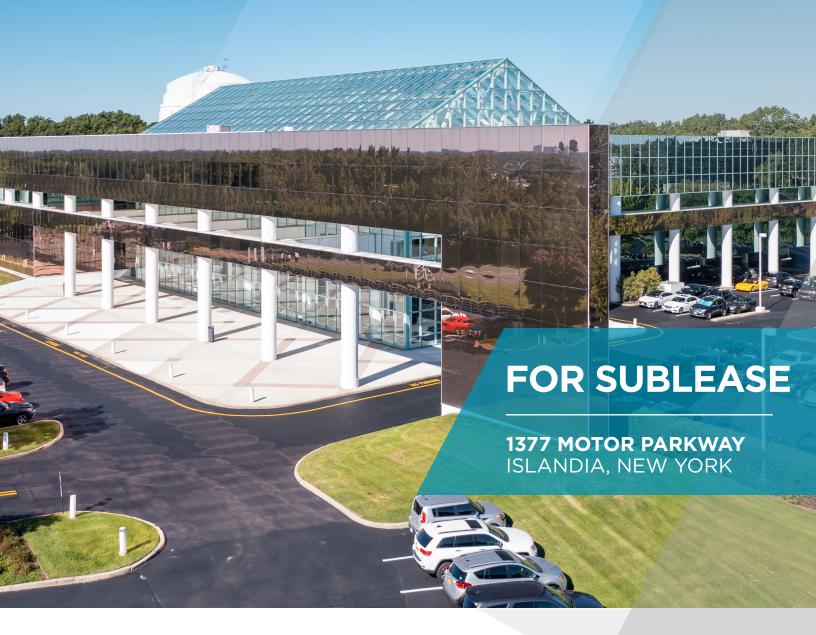

4,260 SF

TURNKEY/WIRED SUBLET SPACE

175 Broadhollow Road, Suite 235 Melville, New York 11747 CushmanWakefield.com

## **FOR SUBLEASE**

1377 Motor Parkway | Islandia, New York





## 4,260 SF

### **Property Highlights**

- · Possession: Immediate
- Lease Expiration: March 31, 2024 (Option for direct lease)
- Asking Rent: Available by request
- Space Condition: Recently built installation with high-end reception, 1 large boardroom, 1 mid-sized conference room, large open kitchen, 5 glass front offices, bullpen for 15 workstations (room to densify).
- FF&E: Furniture can be made available
- Amenities: Class A Building with fitness center, conference facility & café



#### Contact

ROB KUPPERSMITH 631 425 1220 ROB.KUPPERSMITH@CUSHWAKE.COM CONNOR SULLIVAN +1 631 425 1235 CONNOR.SULLIVAN