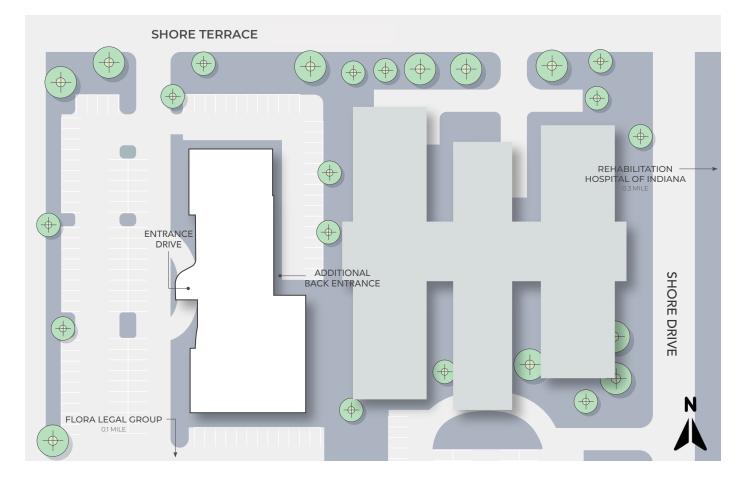

## **A**ERIAL MAP

#### LOCATION

This easily accessible location, directly off Interstate 465 and 74 gives the property quick access to the rest of Indianapolis and to an abundance of hospitals and credit health systems in the area. Within a 10-mile radius of the property are 8 hospitals with 3 distinct health systems, including IU Health, Eskenazi, and Ascension, that account for over 2,800 beds.