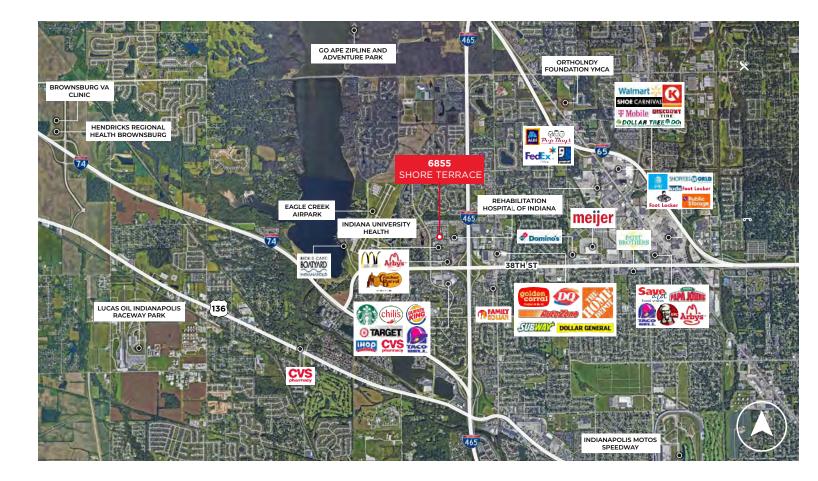

## **A**ERIAL MAP

## MAJOR RETAILERS

- MCDONALDS
- STARBUCKS
- TACO BELL
- BURGER KING
- IHOP
- ARBY'S
- SUBWAY
- PAPA JOHNS
- KFC
- + MORE

### 

- TARGET
- MEIJER
- THE HOME DEPOT
- SAVE A LOT
- DOLLAR GENERAL
- CIRCLE K
- DOLLAR TREE
- WALMART
- FAMILY DOLLAR
- DISCOUNT TIRE
- GOODWILL
- + MORE

#### THE NEIGHBORHOOD

Darrin Boyd, SIOR, CCIM Managing Director +1 317 590 8490 darrin.boyd@cushwake.com Matt Boyd Senior Associate +1 317 985 2693 matt.boyd@cushwake.com