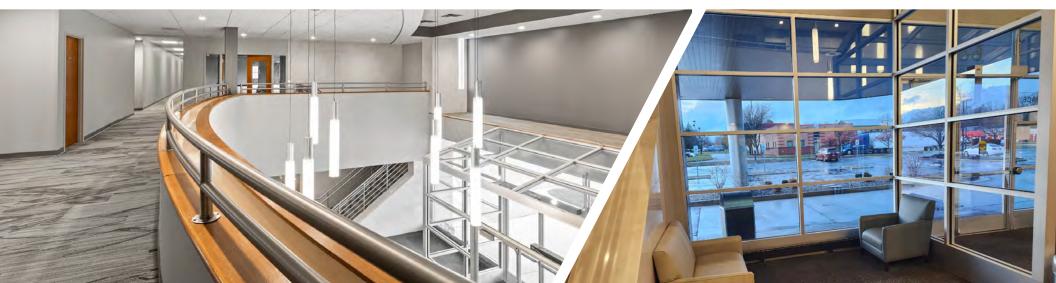

#### **RECENTLY RENOVATED**

Extensive common area renovations since 2019, totaling over \$500,000 including:

- Two new HVAC units
- Lobby Renovation
- Window Repairs
- Window Upgrades
- Building Access System Upgrades

#### PROPERTY FEATURES

| Building Size:   | 45,437 SF                                   | Year Built: | 2002   2020                  |
|------------------|---------------------------------------------|-------------|------------------------------|
| Space Available: | ±4,978 RSF<br>(Min. divisible +/-2,300 RSF) | Stories:    | 2                            |
| Parking Ratio:   | 162 Spaces<br>(3.8 spaces per 1,000 SF)     | APN:        | 49-05-14-138-<br>015.000-600 |
| Lease Rate:      | \$19.95/SF NNN                              |             |                              |
| Space Type:      | Medical                                     |             |                              |