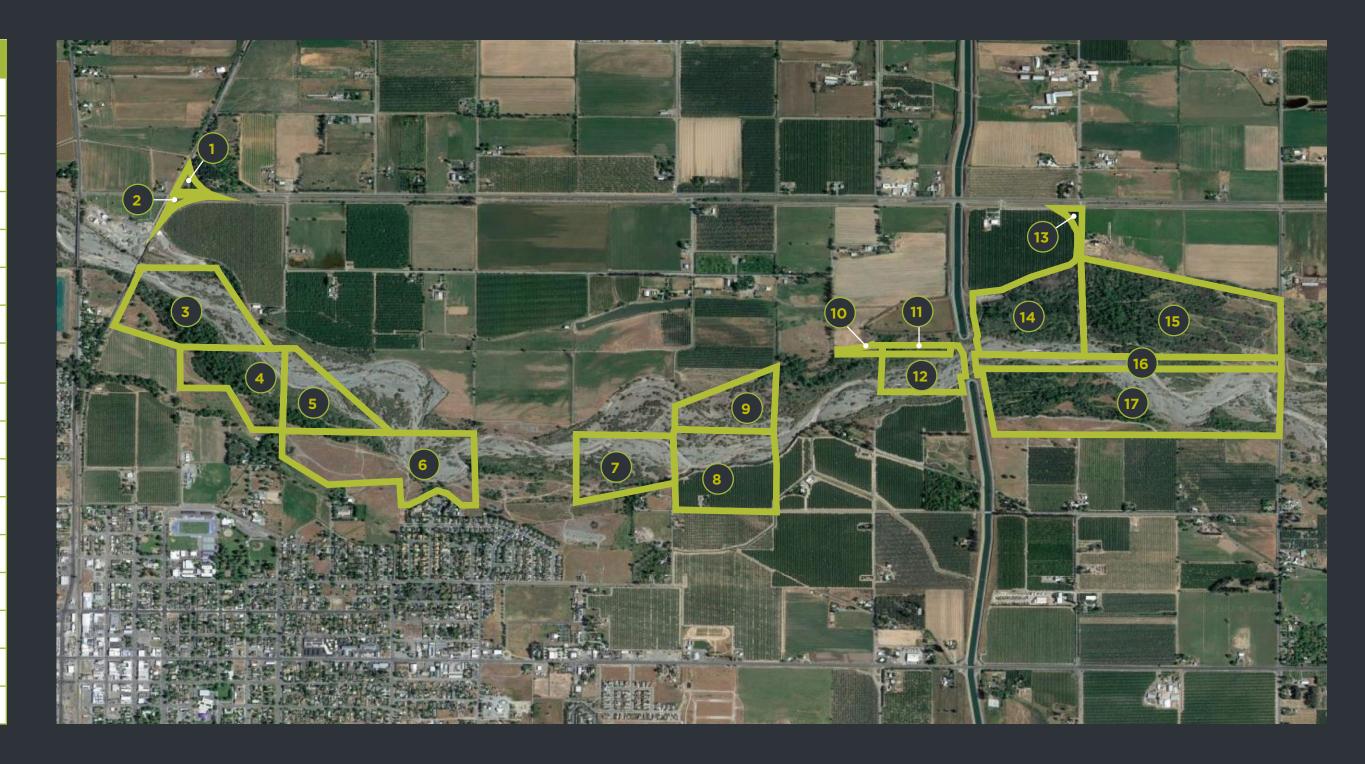

# FOR SALE **524.68 ± ACRES**

ORLAND, CALIFORNIA

| APN |                 | Size (AC) | Zoning | GP Designation                        |
|-----|-----------------|-----------|--------|---------------------------------------|
| 1   | 044-240-021-000 | 1.68      | AE-20  | GENERAL AGRICULTURE                   |
| 2   | 044-300-017-000 | 2.95      | AE-20  | AG TRANSITION                         |
| 3   | 044-300-008-000 | 48.2      | AE-20  | AG TRANSITION                         |
| 4   | 046-010-004-000 | 26.25     | AE-20  | AG TRANSITION                         |
| 5   | 046-020-001-000 | 25        | AE-20  | AG TRANSITION                         |
| 6   | 046-060-001-000 | 58.47     | AE-20  | AG TRANSITION                         |
| 7   | 046-070-002-000 | 28.37     | AE-20  | AG TRANSITION                         |
| 8   | 046-100-004-000 | 17.05     | AE-20  | GENERAL AGRICULTURE/<br>URBAN RESERVE |
| 9   | 046-100-002-000 | 22.51     | AE-20  | GENERAL AGRICULTURE                   |
| 10  | 044-320-013-000 | 0.1       | AE-20  | GENERAL AGRICULTURE                   |
| 11  | 044-320-014-000 | 5.13      | AE-20  | GENERAL AGRICULTURE                   |
| 12  | 046-110-016-000 | 13.86     | AE-20  | GENERAL AGRICULTURE                   |
| 13  | 044-320-004-000 | 1.7       | AE-20  | GENERAL AGRICULTURE                   |
| 14  | 044-320-011-000 | 55.63     | AE-20  | GENERAL AGRICULTURE                   |
| 15  | 044-320-012-000 | 80.49     | AE-20  | GENERAL AGRICULTURE                   |
| 16  | 046-110-014-000 | 18.3      | AE-20  | GENERAL AGRICULTURE                   |
| 17  | 046-110-015-000 | 99.9      | AE-20  | GENERAL AGRICULTURE                   |

## Size:

524.68± AC

## Land Use:

Approximately 350+ acres of AE-20 zoning with a General Plan designation of General Agricultural.