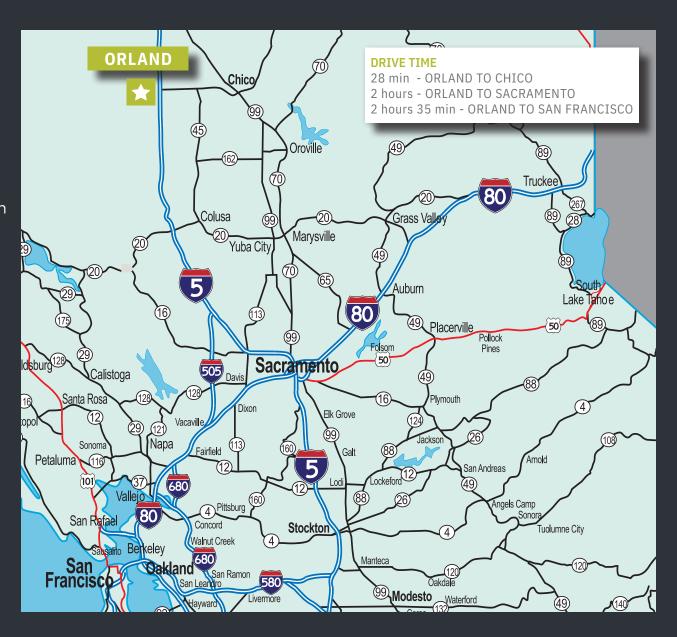

Located in Glenn County, the City of Orland is the most populous and fastest growing city in Glenn County with a population of approximately 8,200 residents. Orland is located in the northern Sacramento Valley, County of Glenn area, along Interstate 5 and US99W, sixty miles south of Redding and 100 miles north of Sacramento.