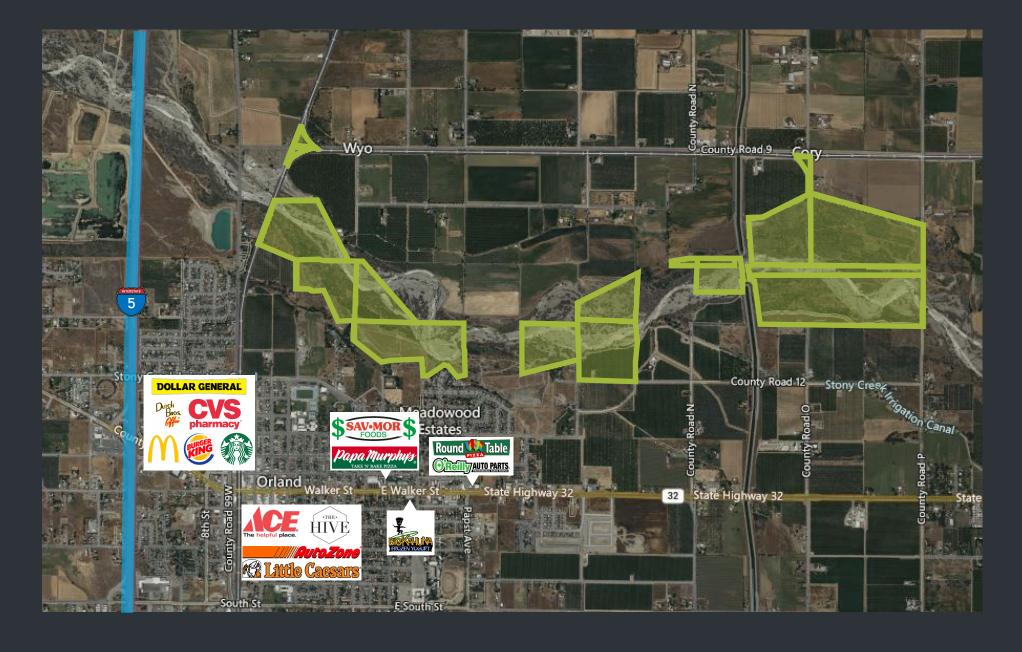

| GENERAL AGRICULTURE                   |
| 15  | 044-320-012-000 | 80.49     | AE-20  | GENERAL AGRICULTURE                   |
| 16  | 046-110-014-000 | 18.3      | AE-20  | GENERAL AGRICULTURE                   |
| 17  | 046-110-015-000 | 99.9      | AE-20  | GENERAL AGRICULTURE                   |



Located in Glenn County, the City of Orland is the most populous and fastest growing city in Glenn County with a population of approximately 8,200 residents. Orland is located in the northern Sacramento Valley, County of Glenn area, along Interstate 5 and US99W, sixty miles south of Redding and 100 miles north of Sacramento.

## Size:

524.68± AC

## Land Use:

Approximately 350+ acres of AE-20 zoning with a General Plan designation of General Agricultural.

## Sale Price:

Call Broker





# PROPERTY INFORMATION

AMENITY MAP

## **Exclusive Listing Agents**

### **JOHN KAUFMAN**

Senior Director 916 288 4562 john.kaufman@cushwake.com CA Lic. #01271163

#### **TOM CHRISTIAN**

Executive Managing Director 415 509 8875 tom.christian@cushwake.com CA Lic. #00890910



CUSHMAN & WAKEFIELD 400 CAPITOL MALL STE 1800 SACRAMENTO, CA 95814 +1 916 288 4800

www.cushmanwakefield.com

©2024 Cushman & Wakefield. All rights reserved. The information contained in this communication is strictly confidential. This information has been obtained from sources believed to be reliable but has not been verified. NO WARRANTY OR REPRESENTATION, EXPRESS OR IMPLIED, IS MADE AS TO THE CONDITION OF THE PROPERTY (OR PROPERTIES) REFERENCED HEREIN OR AS TO THE ACCURACY OR COMPLETENESS OF THE INFORMATION CO