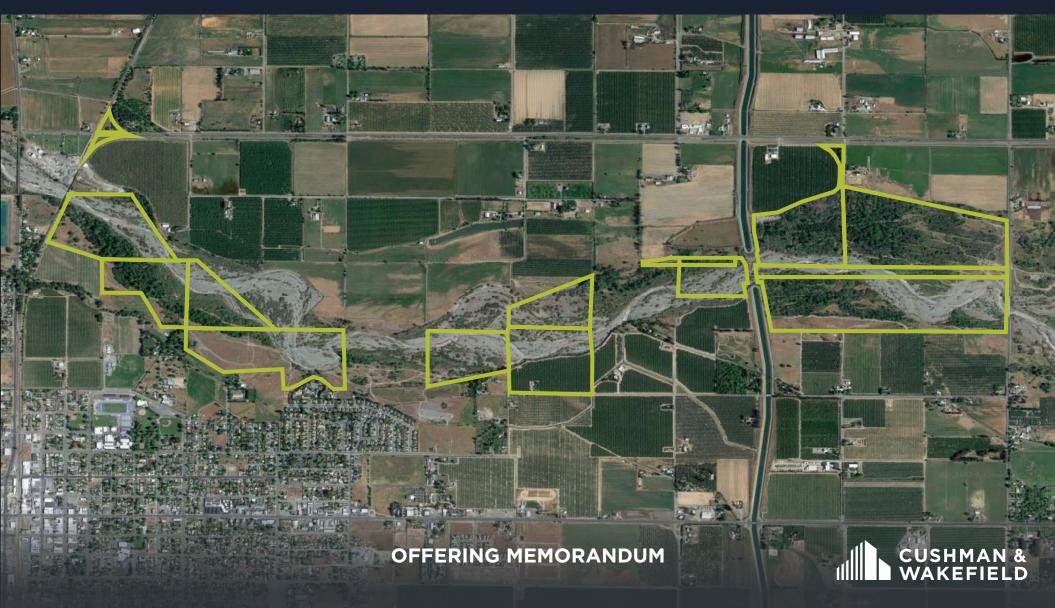

# FOR SALE **524.68 ± ACRES**

ORLAND, CALIFORNIA

| APN |                 | Size (AC) | Zoning | GP Designation                        |
|-----|-----------------|-----------|--------|---------------------------------------|
| 1   | 044-240-021-000 | 1.68      | AE-20  | GENERAL AGRICULTURE                   |
| 2   | 044-300-017-000 | 2.95      | AE-20  | AG TRANSITION                         |
| 3   | 044-300-008-000 | 48.2      | AE-20  | AG TRANSITION                         |
| 4   | 046-010-004-000 | 26.25     | AE-20  | AG TRANSITION                         |
| 5   | 046-020-001-000 | 25        | AE-20  | AG TRANSITION                         |
| 6   | 046-060-001-000 | 58.47     | AE-20  | AG TRANSITION                         |
| 7   | 046-070-002-000 | 28.37     | AE-20  | AG TRANSITION                         |
| 8   | 046-100-004-000 | 17.05     | AE-20  | GENERAL AGRICULTURE/<br>URBAN RESERVE |
| 9   | 046-100-002-000 | 22.51     | AE-20  | GENERAL AGRICULTURE                   |
| 10  | 044-320-013-000 | 0.1       | AE-20  | GENERAL AGRICULTURE                   |
| 11  | 044-320-014-000 | 5.13      | AE-20  | GENERAL AGRICULTURE                   |
| 12  | 046-110-016-000 | 13.86     | AE-20  | GENERAL AGRICULTURE                   |
| 13  | 044-320-004-000 | 1.7       | AE-20  | GENERAL AGRICULTURE                   |
| 14  | 044-320-011-000 | 55.63     | AE-20  | GENERAL AGRICULTURE                   |
| 15  | 044-320-012-000 | 80.49     | AE-20  | GENERAL AGRICULTURE                   |
| 16  | 046-110-014-000 | 18.3      | AE-20  | GENERAL AGRICULTURE                   |
| 17  | 046-110-015-000 | 99.9      | AE-20  | GENERAL AGRICULTURE                   |

## Size:

524.68± AC

## Land Use:

Approximately 350+ acres of AE-20 zoning with a General Plan designation of General Agricultural.