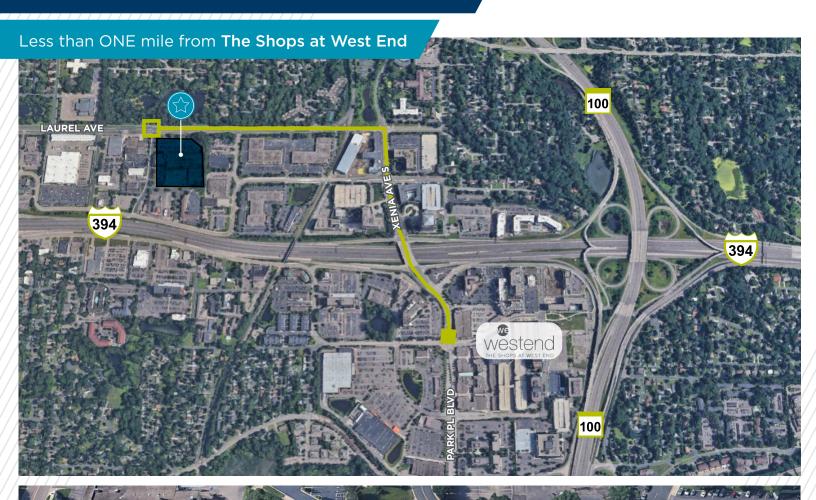

#### **PROPERTY HIGHLIGHTS**

- Infill industrial opportunity located at I-394 and Hwy 100
- Minutes from the West End and Downtown Minneapolis
- Large truck court
- Local/responsive ownership