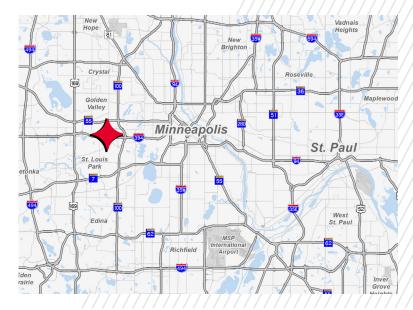

#### **PROPERTY HIGHLIGHTS**

- Infill industrial opportunity located at I-394 and Hwy 100
- Minutes from the West End and Downtown Minneapolis
- Large truck court
- Local/responsive ownership