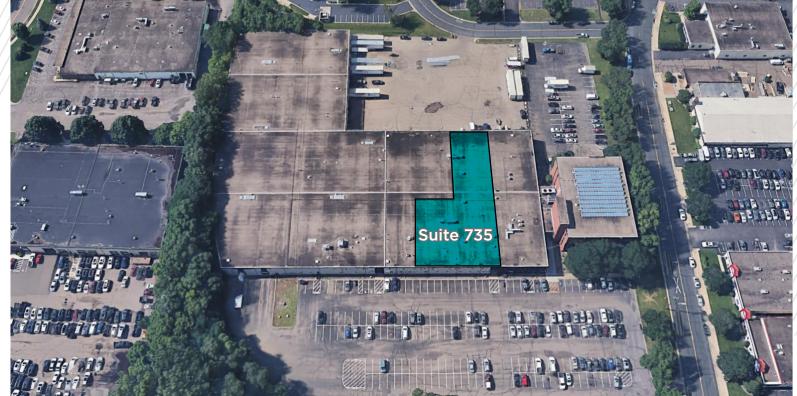

## FOR LEASE West End Business Center 715 Florida Ave S, Golden Valley, MN

#### **PROPERTY HIGHLIGHTS**

- Infill industrial opportunity located at I-394 and Hwy 100
- Minutes from the West End and Downtown Minneapolis
- Large truck court
- Local/responsive ownership

#### **PROPERTY FEATURES**

Building Size 130,000 SF Column Spacing 30' x 30'

Parcel Size 9.87 Acres Suite 735 Rate \$11 PSF Office \$6.50 PSF WHSE

Loading 21 Docks
1 Drivo-In Tax/CAM \$3.90 PSF

1 Drive-In Tax/CAM \$3.90 PSF

### SPACE AVAILABLE

Clear Height

| Sui | ite  | Total     | Office   | Warehouse | Loading | Available |
|-----|------|-----------|----------|-----------|---------|-----------|
| 73  | 55 ° | 15,579 SF | 5,245 SF | 10,228 SF | 4 Docks | 11/1/2024 |