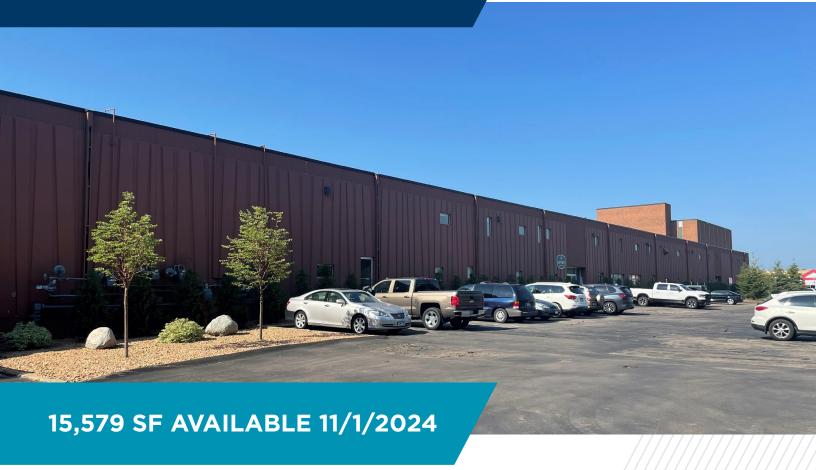

## FOR LEASE West End Business Center 715 Florida Ave S, Golden Valley, MN

### SPACE AVAILABLE

Clear Height

| Sui | ite  | Total     | Office   | Warehouse | Loading | Available |
|-----|------|-----------|----------|-----------|---------|-----------|
| 73  | 55 ° | 15,579 SF | 5,245 SF | 10,228 SF | 4 Docks | 11/1/2024 |