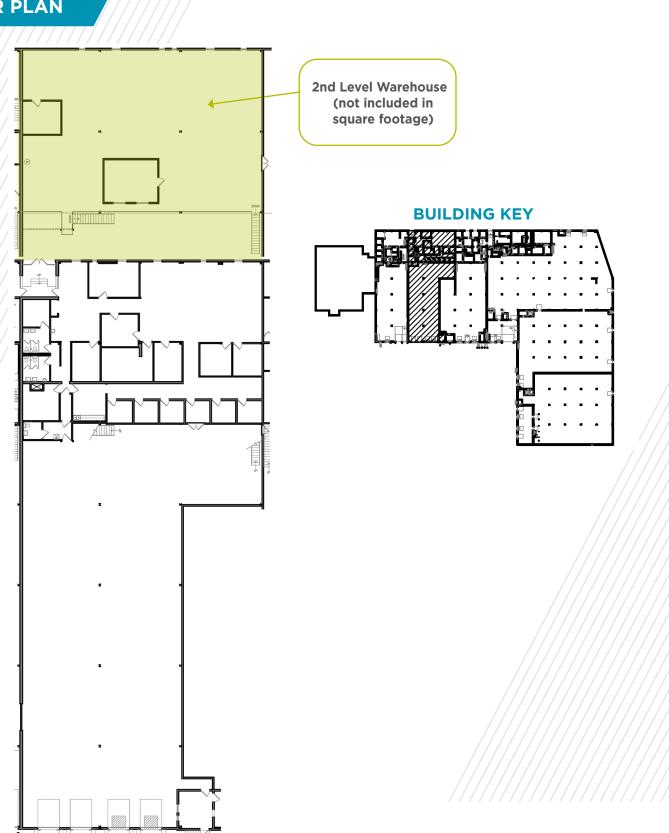

### **FLOOR PLAN**

### SPACE AVAILABLE

Clear Height

| Sui | ite  | Total     | Office   | Warehouse | Loading | Available |
|-----|------|-----------|----------|-----------|---------|-----------|
| 73  | 55 ° | 15,579 SF | 5,245 SF | 10,228 SF | 4 Docks | 11/1/2024 |