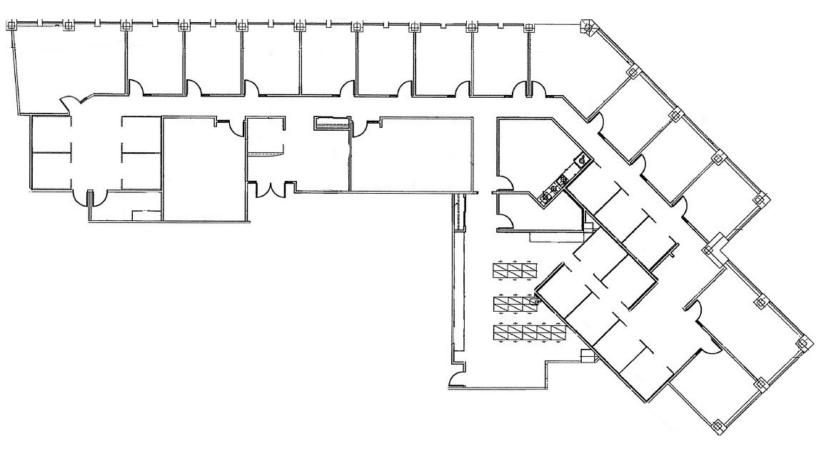

# **Columbia Center I**

201 W. Big Beaver, Suite 1101, Troy 9,096 SF

FOR SUBLEASE

FLOOR PLAN 9,096 SF

cushmanwakefield.com

©2022 Cushman & Wakefield. All rights reserved. The information contained in this communication is strictly confidential. This information has been obtained from sources believed to be reliable but has not been verified. No warranty or representation, express or implied, is made as to the condition of the property (or properties) referenced herein or as to the accuracy or completeness of the information contained herein, and same is submitted stip at or os omkis orsetare endor other and to not endor the end to not signify current or future property performance.