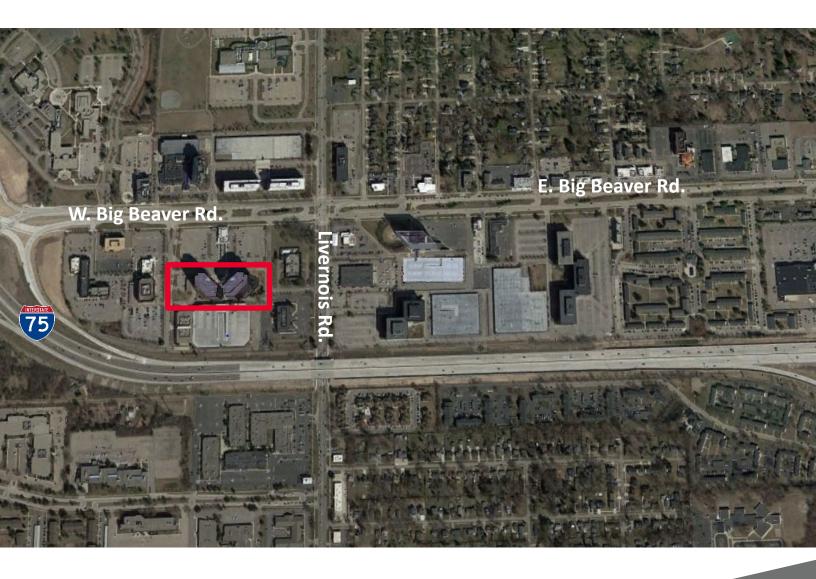

olumbia Center I**

201 W. Big Beaver, Suite 1101, Troy 9,096 SF

FOR SUBLEASE

FLOOR PLAN 9,096 SF





cushmanwakefield.com

©2022 Cushman & Wakefield. All rights reserved. The information contained in this communication is strictly confidential. This information has been obtained from sources believed to be reliable but has not been verified. No warranty or representation, express or implied, is made as to the condition of the property (or properties) referenced herein or as to the accuracy or completeness of the information contained herein, and same is submitted stip at or os omkis orsetare endor other and to not endor the end to not signify current or future property performance.

## **Columbia Center I**

201 W. Big Beaver, Suite 1101, Troy 9,096 SF

FOR SUBLEASE

~

#### LOCATION





cushmanwakefield.com

## **Columbia Center I**

201 W. Big Beaver, Suite 1101, Troy 9,096 SF

#### FOR SUBLEASE

### **PROPERTY PHOTOS**













#### Contact

Garrett Keais Executive Managing Director +1 248 358 6112 garrett.keais@cushwake.com

#### John VanNoord

Senior Associate +1 248 358 6106 john.vannord@cushwake.com

27777 Franklin Rd., Suite 1050 Southfield, MI 48034 +1 248 358 6100



cushmanwakefield.com

©2022 Cushman & Wakefield. All rights reserved. The information contained in this communication is strictly confidential. This information has been obtained from sources believed to be reliable but has not been verified. No warranty or representation, express or implied, is made as to the condition of the property (or properties) referenced herein or as to the accuracy o