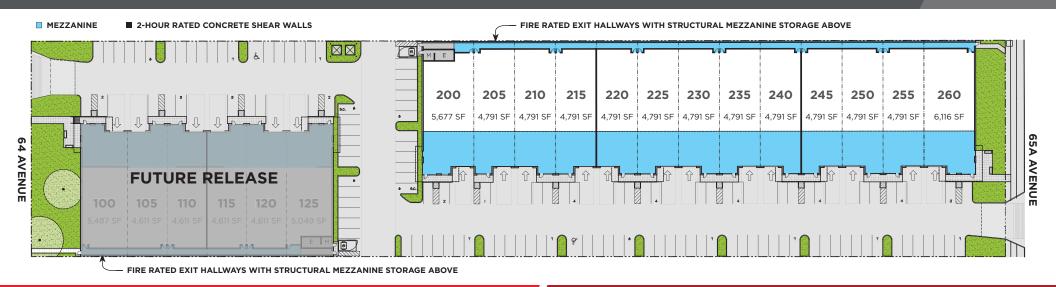

#### **BUILDING FEATURES**

- Quality insulated tilt up construction designed and built by Teck Construction
- Attractive functional design
- 12' x 12' insulated front grade loading door with window lights
- LED warehouse lighting
- 27' ceiling heights
- 2 skylights per unit

#### ZONING

IB (Business Park Zone) which allows for a wide range of industrial uses.

- 100 lbs psf mezzanine floor loading
- ESFR sprinkler system
- Forced air natural gas heating
- 100 or 200 amp 600 volt electrical service with a step down transformer to 120/208 volt
- Main floor washroom
- Ample parking

**PRICING** CONTACT LISTING AGENT FOR UPDATED PRICING LIST