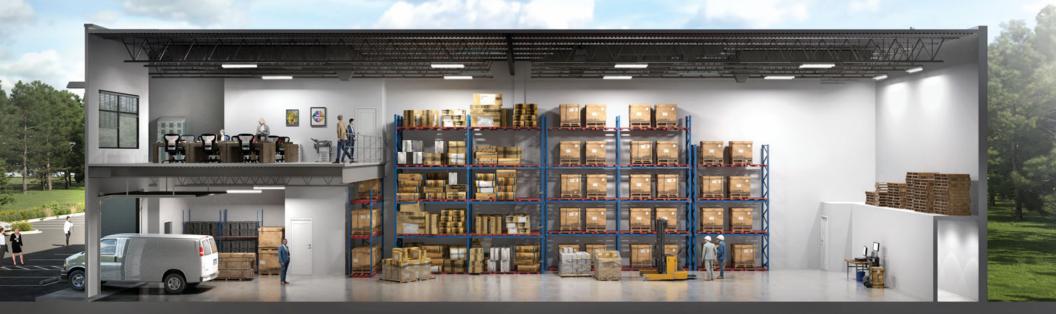

#### **BUILDING FEATURES**

- Quality insulated tilt up construction designed and built by Teck Construction
- Attractive functional design
- 12' x 12' insulated front grade loading door with window lights
- LED warehouse lighting
- 27' ceiling heights
- 2 skylights per unit