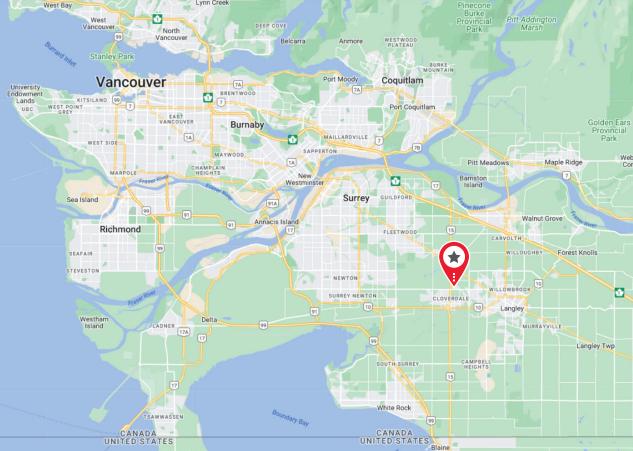

### LOCATION

Strategically located between 64th and 65A Avenues, just east of 176th Street (Highway 15), North Cloverdale Business Park enjoys one of the most central locations in all of Surrey. Access to major transportation routes, other business parks and the US border is quick and easy.

#### APPROXIMATE TRAVEL TIMES

| US Border                        | 15 minutes        |
|----------------------------------|-------------------|
| Pitt Meadows                     | 20 minutes        |
| Surrey City Centre               | 20 minutes        |
| Abbotsford International Airport | <b>35</b> minutes |
| Burnaby                          | <b>35</b> minutes |
| Deltaport                        | 40 minutes        |
| YVR Airport                      | 40 minutes        |
| Downtown Vancouver               | 45 minutes        |