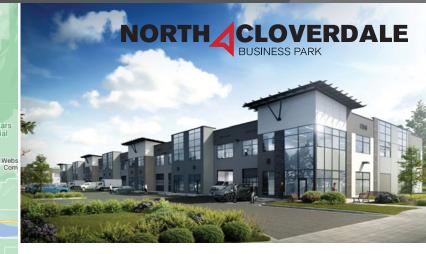

# **19 BRAND NEW SMALL BAY STRATA UNITS** NORTH CLOVERDALE BUSINESS PARK • FROM 4,611 SF & UP INSULATED CONCRETE TILT-UP FRONT GRADE LOADING • 27' CLEAR CEILINGS **NOW PRESELLING** ESTIMATED COMPLETION **SEPTEMBER 2025** BIONADE BIONADE

**Andrew Green** 

Personal Real Estate Corporation Vice President, Industrial 604 640 5800 / 604 318 0805 andrew.green@cushwake.com ANOTHER QUALITY PROJECT DESIGNED & BUILT BY TECK CONSTRUCTION

Introducing **North Cloverdale Business Park**, Surrey's newest small bay development in Cloverdale. This 19 unit, two building industrial complex is proudly designed and built by Teck Construction and features unit sizes from 4,611 sq.ft. and up.