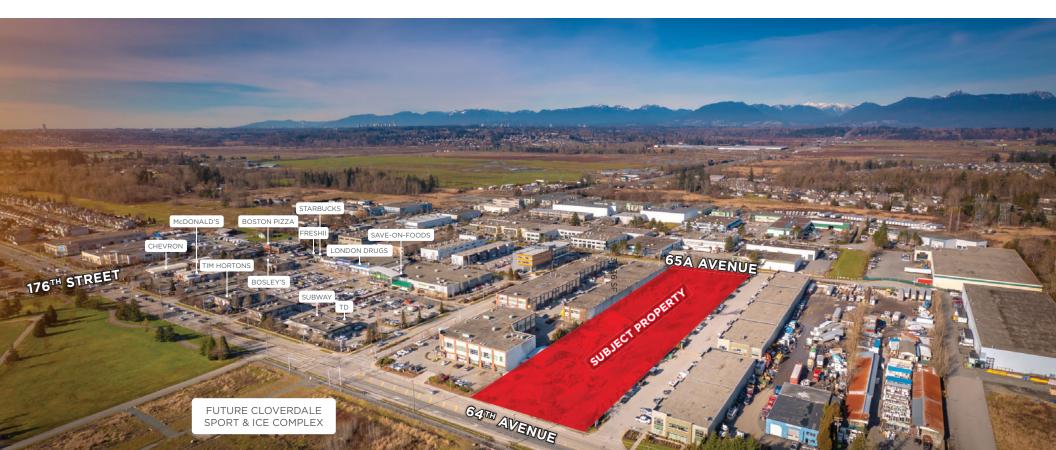

### LOCATION

Strategically located between 64th and 65A Avenues, just east of 176th Street (Highway 15), North Cloverdale Business Park enjoys one of the most central locations in all of Surrey. Access to major transportation routes, other business parks and the US border is quick and easy.

The area is well served by convenient restaurants and amenities including: Holiday Inn, Save-On-Foods, London Drugs, Boston Pizza, Starbucks, Tim Hortons, McDonald's, Freshii, Subway, TD, G&F Financial, Chevron, Shell and many others.