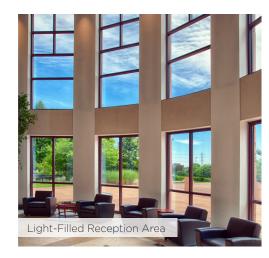

## **Amenities**

- Premier North Tech Center location with immediate access to I-25 and I-225
- 3.9:1,000 SF parking ratio, including 91 covered parking spaces
- 8-Minute walk to the RTD Belleview Light Rail Station
- Unobstructed downtown and mountain views
- Unmatched on-site amenities, including a fitness center with showers and lockers, conference facility and cafeteria
- Backup generators on-site
- Close proximity to the Hyatt, Marriott and Hilton Garden Inn
- Outdoor gathering space with landscaping and water feature