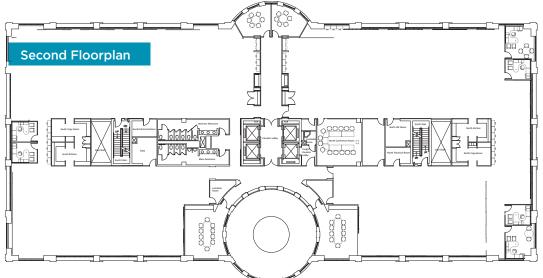

## **Amenities**

- Premier North Tech Center location with immediate access to I-25 and I-225
- 3.9:1,000 SF parking ratio, including 91 covered parking spaces
- 8-Minute walk to the RTD Belleview Light Rail Station
- Unobstructed downtown and mountain views
- Unmatched on-site amenities, including a fitness center with showers and lockers, conference facility and cafeteria
- Backup generators on-site
- Close proximity to the Hyatt, Marriott and Hilton Garden Inn
- Outdoor gathering space with landscaping and water feature