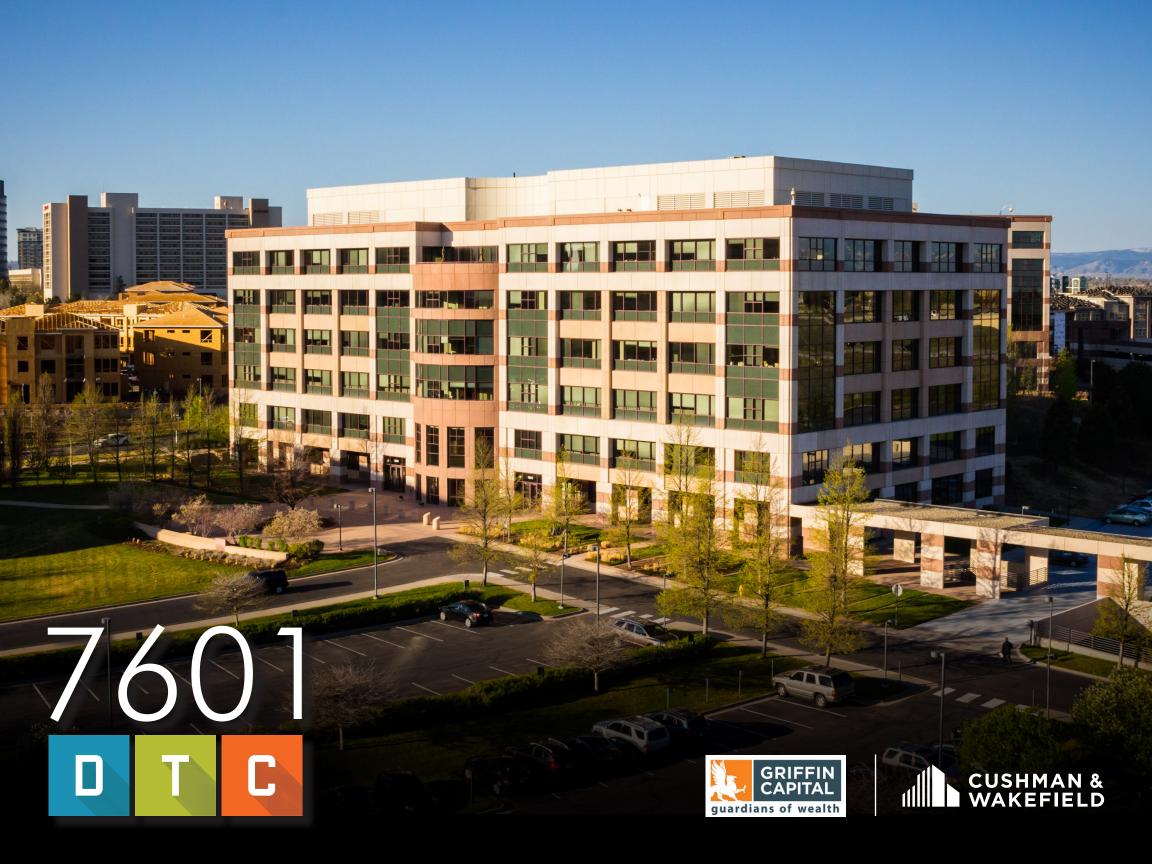

# 7601 TECHNOLOGY WAY

## **Amenities**

- Premier North Tech Center location with immediate access to I-25 and I-225
- 3.9:1,000 SF parking ratio, including 91 covered parking spaces
- 8-Minute walk to the RTD Belleview Light Rail Station
- Unobstructed downtown and mountain views
- Unmatched on-site amenities, including a fitness center with showers and lockers, conference facility and cafeteria
- Backup generators on-site
- Close proximity to the Hyatt, Marriott and Hilton Garden Inn
- Outdoor gathering space with landscaping and water feature