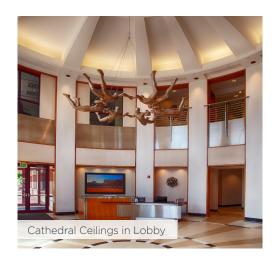

## **Amenities**

- Premier North Tech Center location with immediate access to I-25 and I-225
- 3.9:1,000 SF parking ratio, including 91 covered parking spaces
- 8-Minute walk to the RTD Belleview Light Rail Station
- Unobstructed downtown and mountain views
- Unmatched on-site amenities, including a fitness center with showers and lockers, conference facility and cafeteria
- Backup generators on-site
- Close proximity to the Hyatt, Marriott and Hilton Garden Inn
- Outdoor gathering space with landscaping and water feature