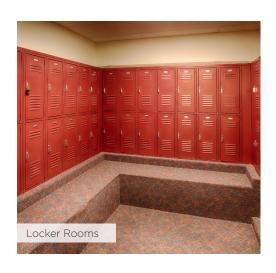

## **Amenities**

- Premier North Tech Center location with immediate access to I-25 and I-225
- 3.9:1,000 SF parking ratio, including 91 covered parking spaces
- 8-Minute walk to the RTD Belleview Light Rail Station
- Unobstructed downtown and mountain views
- Unmatched on-site amenities, including a fitness center with showers and lockers, conference facility and cafeteria
- Backup generators on-site
- Close proximity to the Hyatt, Marriott and Hilton Garden Inn
- Outdoor gathering space with landscaping and water feature