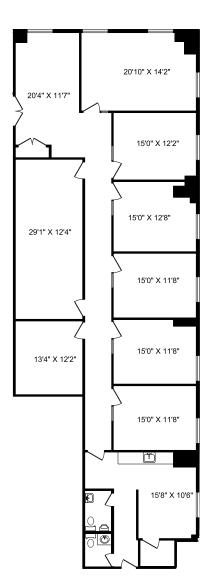

# **OFFICE** FOR LEASE 165 CROSS AVENUE

OAKVILLE, ONTARIO

CUSHMAN & WAKEFIELD

**FLOOR PLAN** 

## SUITE 301 - 3,351 SF