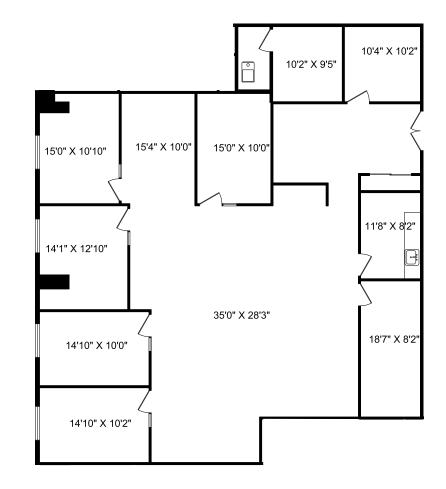

# **OFFICE** FOR LEASE 165 CROSS AVENUE

OAKVILLE, ONTARIO

CUSHMAN & WAKEFIELD

**FLOOR PLAN** 

## SUITE 302 - 3,283 SF