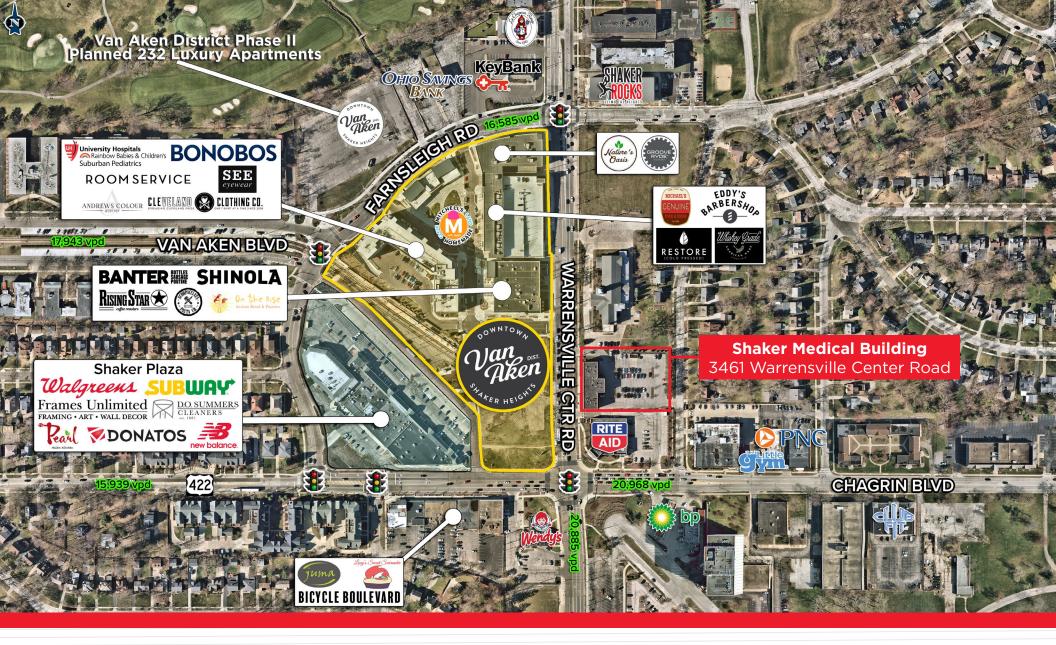

#### **HIGHLIGHTS**

- Perfect opportunity for local medical office users in the Shaker Heights/ Beachwood area
- Vacant units on floor 2 & 3 are ready to be built out for office/medical users
- Turn-key build out opportunities available
- Competitive rates in a highly desirable location
- Ample parking in rear of building
- Adjacent to the recently developed Van Aken District which is home to multiple retailers and food options