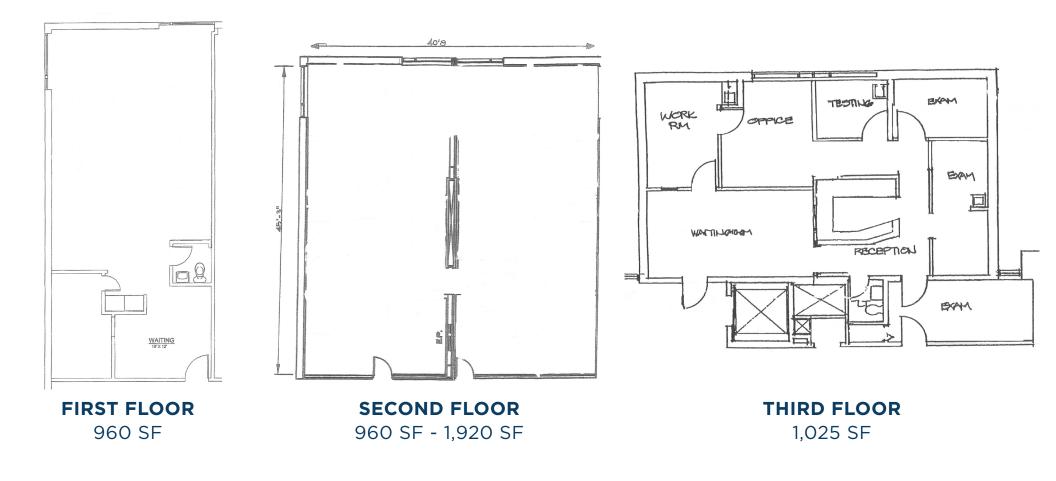

### AVAILABILITY

| First Floor  | 960 SF            |
|--------------|-------------------|
| Second Floor | 960 SF - 1,920 SF |
| Third Floor  | 1,025 SF          |

**LEASE RATE** Starting at \$18.50/SF Gross