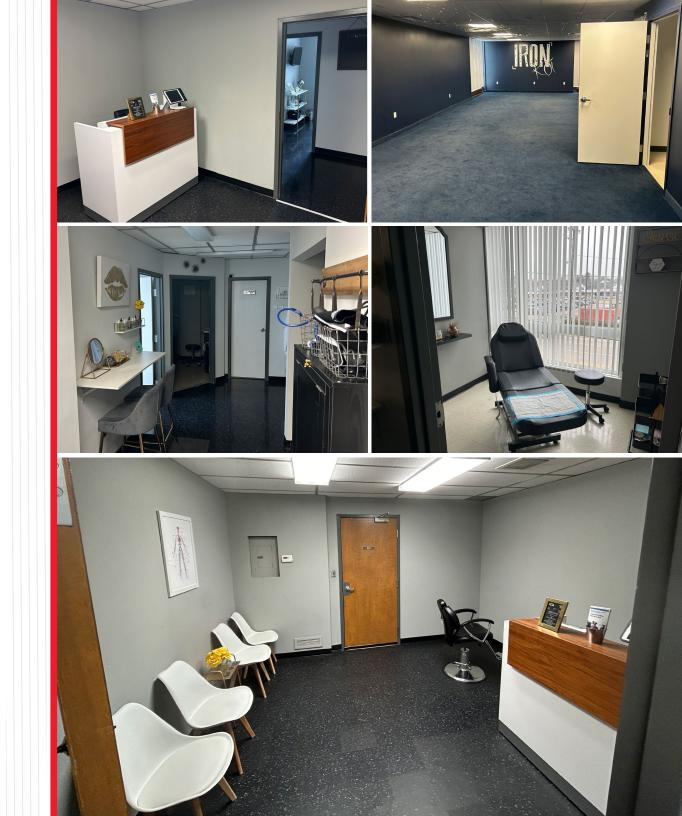

#### **HIGHLIGHTS**

- Perfect opportunity for local medical office users in the Shaker Heights/ Beachwood area
- Vacant units on floor 2 & 3 are ready to be built out for office/medical users
- Turn-key build out opportunities available
- Competitive rates in a highly desirable location
- Ample parking in rear of building
- Adjacent to the recently developed Van Aken District which is home to multiple retailers and food options