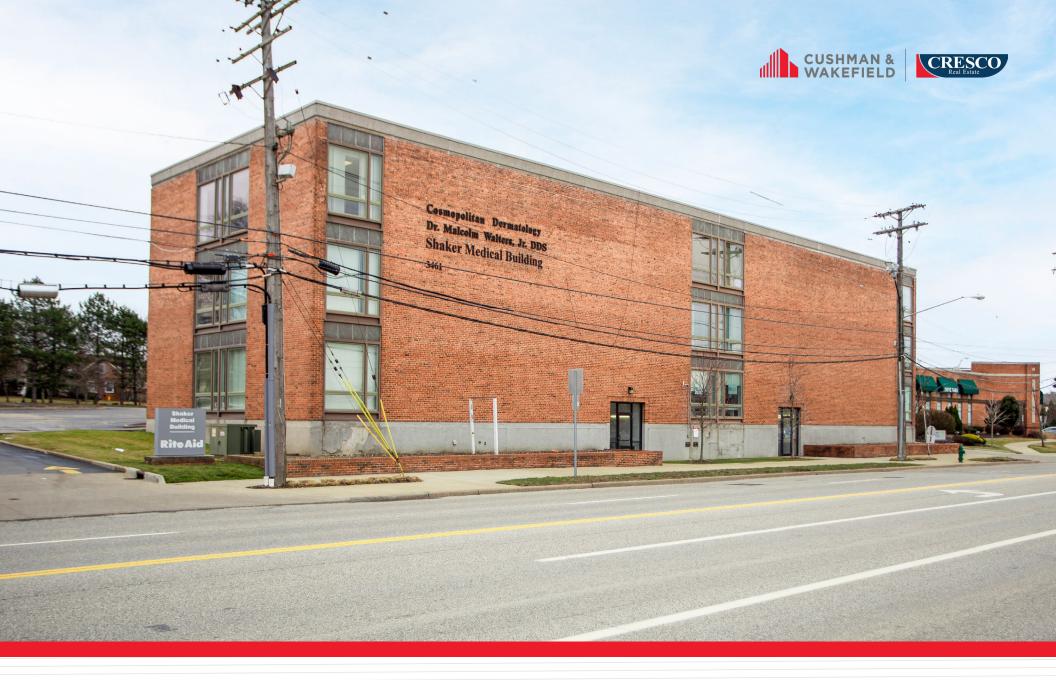

# SUITES FOR LEASE AT SHAKER MEDICAL BUILDING

3461 WARRENSVILLE CENTER ROAD, SHAKER HEIGHTS, OHIO 44122

## SHAKER MEDICAL BUILDING

#### **HIGHLIGHTS**

- Perfect opportunity for local medical office users in the Shaker Heights/ Beachwood area
- Vacant units on floor 2 & 3 are ready to be built out for office/medical users
- Turn-key build out opportunities available
- Competitive rates in a highly desirable location
- Ample parking in rear of building
- Adjacent to the recently developed Van Aken District which is home to multiple retailers and food options