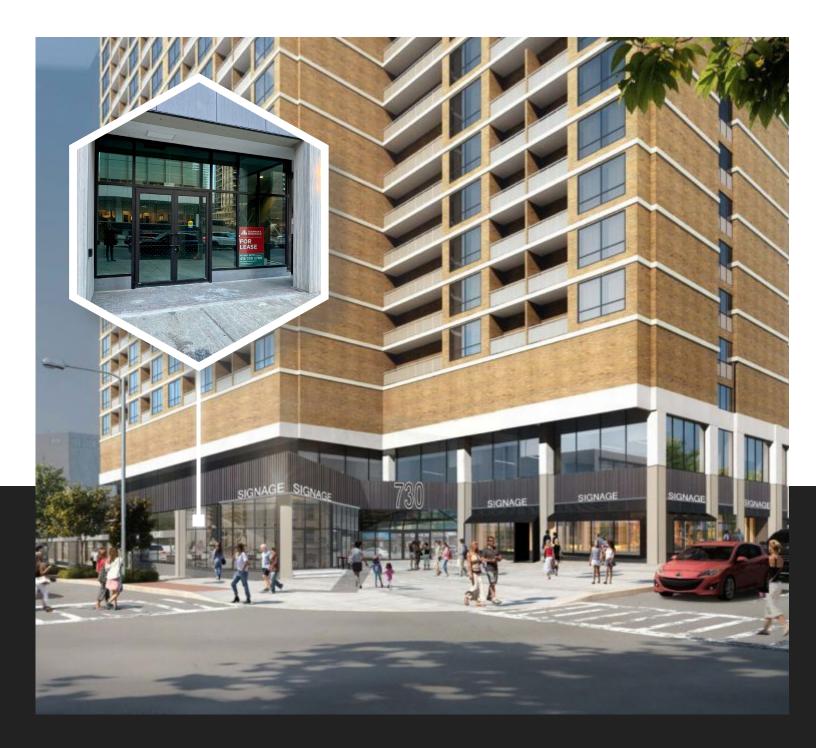

### **30 CHARLES STREET WEST**

University of Toronto Residences at Yonge & Bloor

1,964 SF at Balmuto & Charles | Great Value Retail Space in Toronto's Densest Residential Node

////// 2

# 30 CHARLES ST W.

Located at the transition point between Bloor-Yorkville, Downtown Yonge, the Bay Street Corridor and U of T, 30 Charles St. W. leaves you just 100 meters south of Mink Mile, but at small fraction of the neighborhood rents. With the Manulife Centre directly across the street, this unit puts you in the middle of the action, with signage and at grade level – with tremendous value. Located at the base of a University of Toronto residence building.