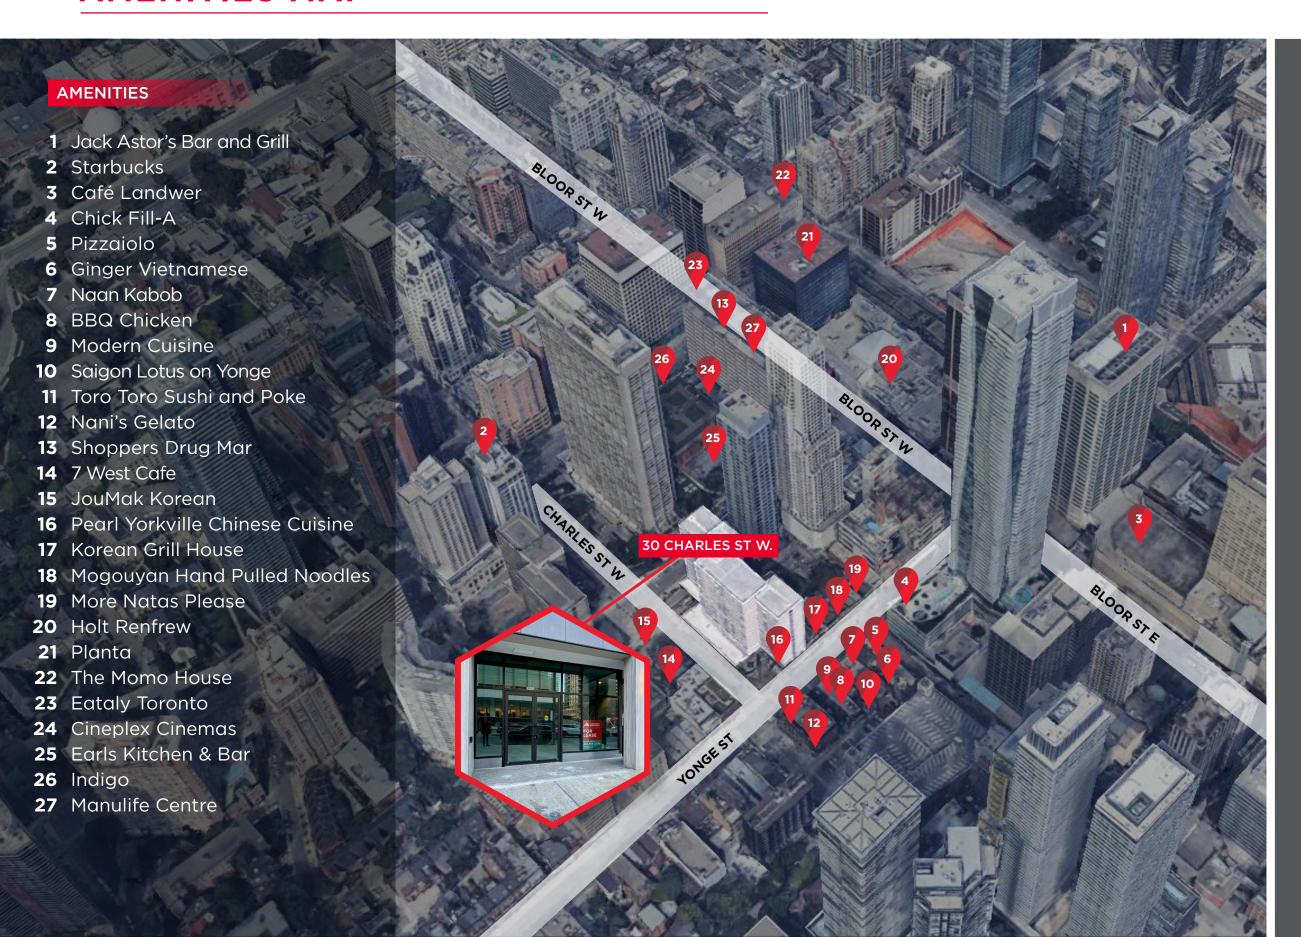

n the middle of the action, with signage and at grade level – with tremendous value. Located at the base of a University of Toronto residence building.

### Details

| SIZE               | 1,964 SF                |
|--------------------|-------------------------|
| NET RENT           | \$45.00 PSF             |
| ADDITIONAL<br>RENT | \$19.48 PSF (2024 Est.) |
| TERM               | 5-10+ Years             |
| AVAILABLE          | Immediate               |

### Highlights

- 100 AMP Electrical Panel
- Neighboring tenants include LCBO, Earls, Pearl Yorkville, Eataly and more.
- Clean uses preferred
- 2 outside entrances, one with double doors
- High ceilings throughout
- Suitable for various service, retail, and medical uses
- Rear shipping/receiving and garbage room

### **AMENITIES MAP**



# Demographics (5km radius)



Population 693,012



**Daytime Population** 1,181,892



Avg. Household Income \$130,334



**Daily Traffic Count** 



**Daily Pedestrian Count** 



**Transit Score** 92

////// 6

## **FLOOR PLANS**



7 //////





161 Bay Street, Suite 1500 Toronto, ON M5J 2S1 | Canada

# MICHAEL BETEL\* Vice President

**Retail Services** 

+1 416 359 2706 michael.betel@cushwake.com

©2024 Cushman & Wakefield ULC. All rights reserved. The information contained in this communication is strictly confidential. This information has been obtained from sources believed to be reliable but has not been verified. NO WARRANTY OR REPRESENTATION, EXPRESS OR IMPLIED, IS MADE AS TO THE CONDITION OF THE PROPERTY (OR PROPERTIES) REFERENCED HEREIN OR AS TO THE ACCURACY OR COMPLETENES