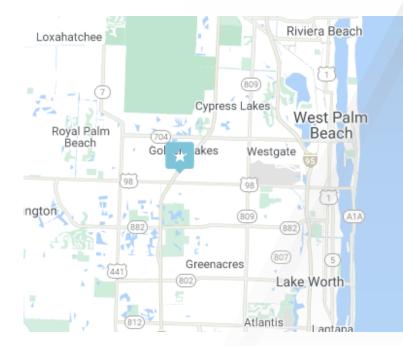

### **Property Highlights**

- LEASE RATE: \$8.50 PSF + \$2.78 Exp
- +/-882 SF of office built out
- · 30' ceiling height
- 11 dock high doors
- 52' column spacing
- ESFR sprinkler system
- Conveniently located just north of Southern Boulevard and Florida's Turnpike with frontage on the Turnpike and Cleary Road
- Available April 2021