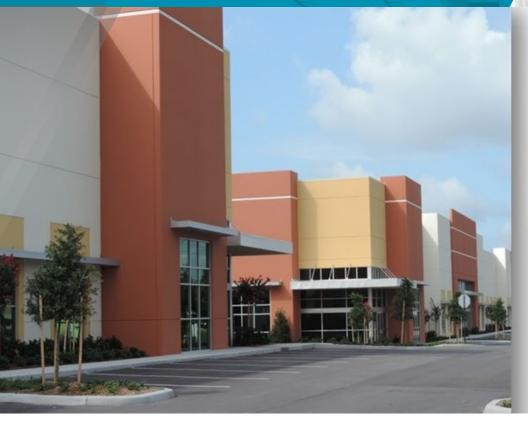

# TURNPIKE BUSINESS CENTER 401 N. Cleary Road, West Palm Beach, FL

### **Property Highlights**

- LEASE RATE: \$8.50 PSF + \$2.78 Exp
- +/-882 SF of office built out
- · 30' ceiling height
- 11 dock high doors
- 52' column spacing
- ESFR sprinkler system
- Conveniently located just north of Southern Boulevard and Florida's Turnpike with frontage on the Turnpike and Cleary Road
- Available April 2021