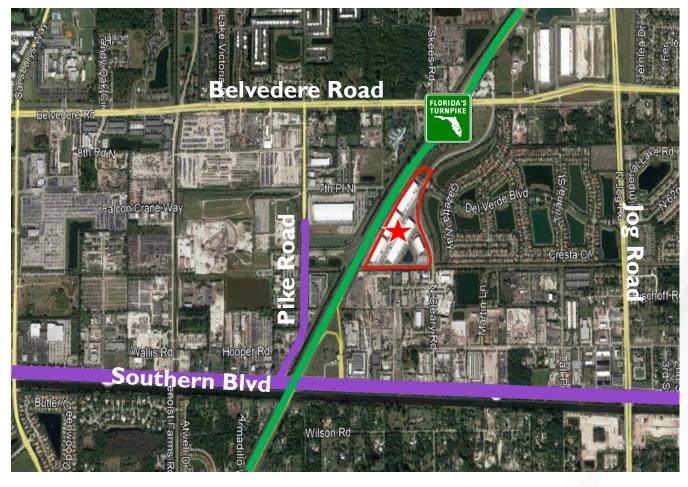

# TURNPIKE BUSINESS CENTER 401 N. Cleary Road, West Palm Beach, FL

### **Property Highlights**

- LEASE RATE: \$8.50 PSF + \$2.78 Exp
- +/-882 SF of office built out
- · 30' ceiling height
- 11 dock high doors
- 52' column spacing
- ESFR sprinkler system
- Conveniently located just north of Southern Boulevard and Florida's Turnpike with frontage on the Turnpike and Cleary Road
- Available April 2021