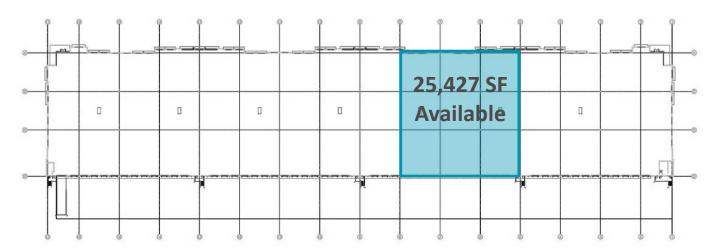

## 25,427 SF FOR LEASE

### **Property Highlights**

- LEASE RATE: \$8.50 PSF + \$2.78 Exp
- +/-882 SF of office built out
- · 30' ceiling height
- 11 dock high doors
- 52' column spacing
- ESFR sprinkler system
- Conveniently located just north of Southern Boulevard and Florida's Turnpike with frontage on the Turnpike and Cleary Road
- Available April 2021