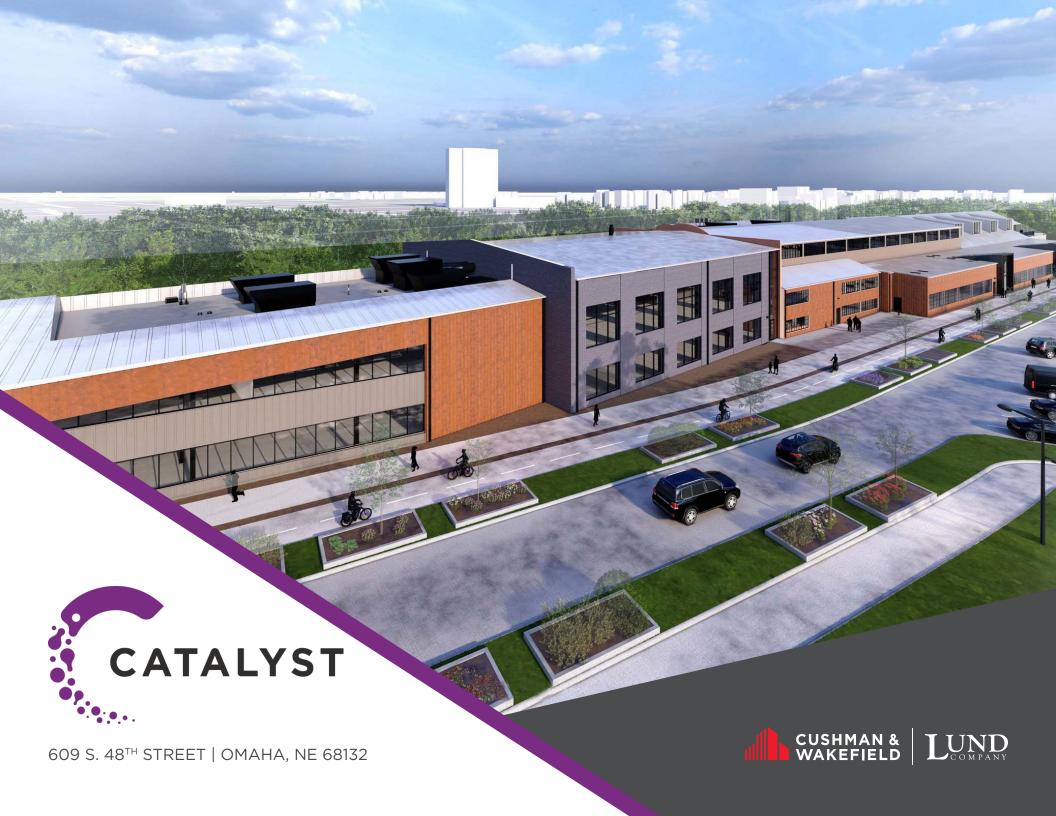

# WELCOME TO CATALYST

Located in the historical Omaha Steel Works factory in Omaha, Nebraska on the University of Nebraska Medical Center (UNMC) campus, Catalyst dynamically brings together private enterprises (startups to Fortune 20), government, academic and non-profit organizations with healthcare providers and payers to accelerate innovation and drive real, lasting change. Catalyst is a first-in-class collaborative office ecosystem that revolutionizes healthcare. This immersive facility is set to open Q4 2024.

## **BUILDING HIGHLIGHTS**

170,000

TOTAL BUILDING SF

HISTORIC

ADAPTIVE REUSE DEVELOPMENT

**FALL 2024** 

BUILDING OPENING

10,000 SF