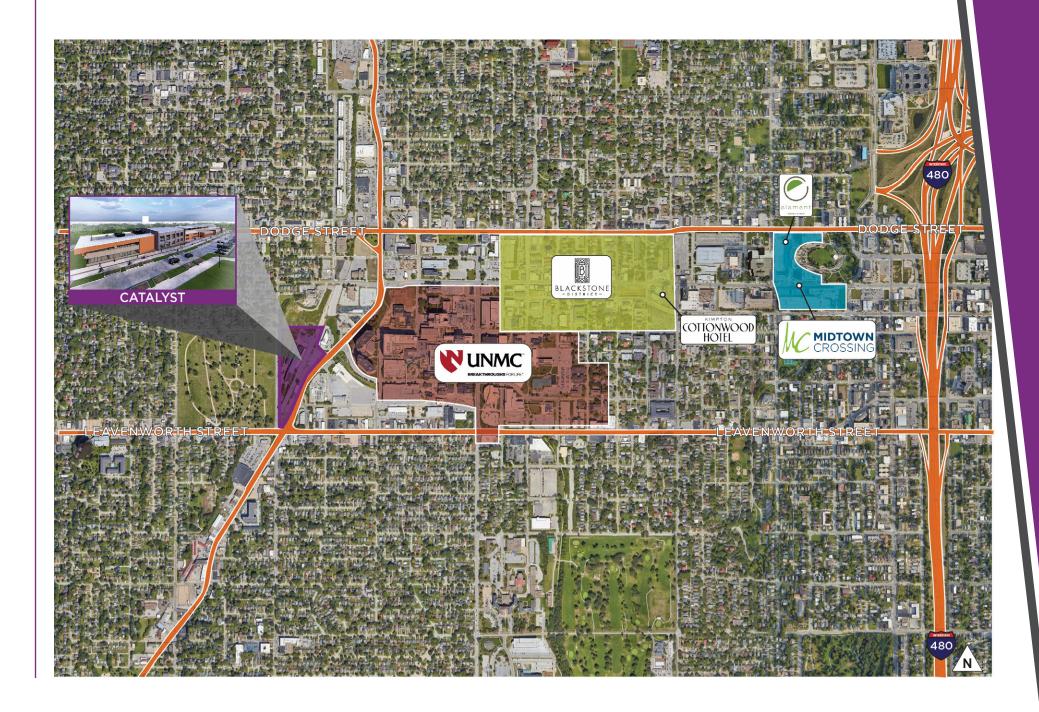

ORIC

ADAPTIVE REUSE DEVELOPMENT

**FALL 2024** 

BUILDING OPENING

10,000 SF

OF ON-SITE AMENITIES

## CATALYST FLOOR PLAN - LEVEL 1



## CATALYST FLOOR PLAN - LEVEL 2



# CATALYST FLOOR PLAN - LEVEL 3



# CATALYST FLOOR PLAN - CO-WORKING SPACES



# CATALYST FLOOR PLAN - CO-WORKING SPACES



#### **BUILDING AMENITIES**

Offering more than just desks and chairs, Catalyst is a place of innovation - where new ideas take shape. You'll have everything you need right on campus!



RESTAURANT/ COFFEE SHOP



**ON-SITE SECURITY** 



**EVENT HALL** 



WI-FI THROUGHOUT CAMPUS



CO-WORKING SPACE



EXECUTIVE BOARD ROOM



FITNESS CENTER
WITH LOCKER ROOM
AND SHOWERS



CONFERENCE SPACES



SECURE BIKE STORAGE



COMMUNITY AMENITIES



ON-SITE PARKING



**OUTDOOR PLAZA** 





# **AREA MAP**



## PROPOSED OMAHA STREETCAR ROUTE









For more in information on Catalyst, scan the QR code to view a more in depth marketing package.

#### **CONTACT INFORMATION**

#### TJ Twit, Jr.

Executive Director of Investment Services +1 402 548 4066 tj.twit@lundco.com

#### **Dylan McCabe, CCIM**

Associate +1 402 548 4075 dylan.mccabe@lundco.com

450 Regency Parkway, Suite 200 Omaha, NE 68114 Main +1 402 393 8811 **lundco.com**