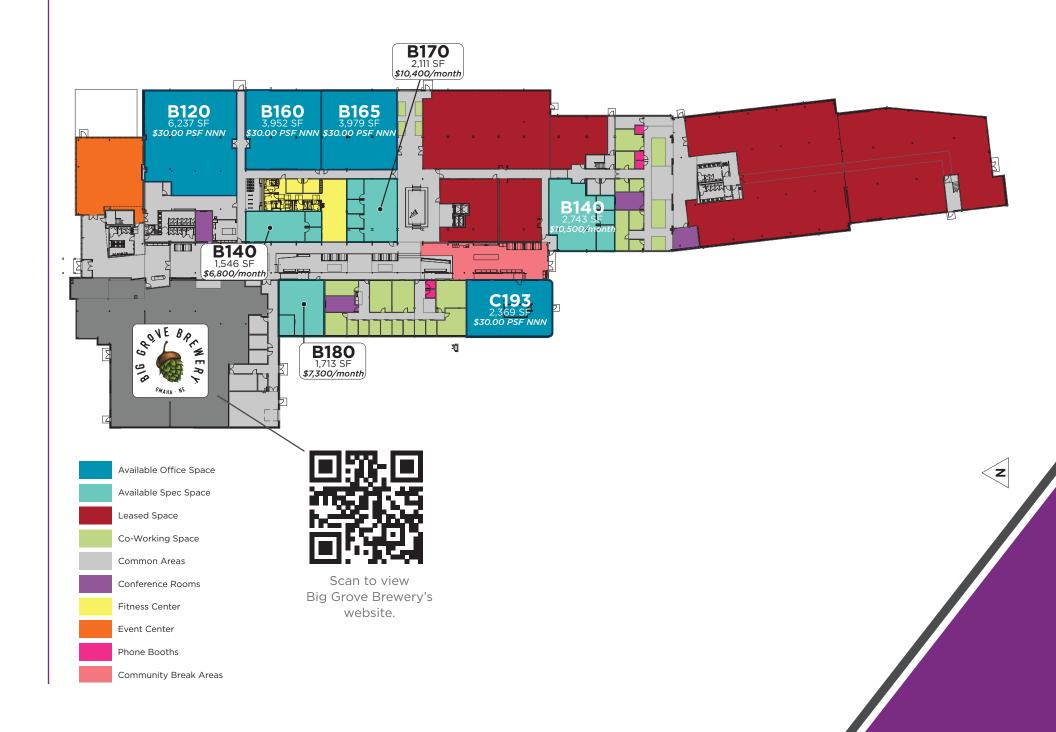

# WELCOME TO CATALYST

Located in the historical Omaha Steel Works factory in Omaha, Nebraska on the University of Nebraska Medical Center (UNMC) campus, Catalyst dynamically brings together private enterprises (startups to Fortune 20), government, academic and non-profit organizations with healthcare providers and payers to accelerate innovation and drive real, lasting change. Catalyst is a first-in-class collaborative office ecosystem that revolutionizes healthcare. This immersive facility is set to open Q4 2024.

## **BUILDING HIGHLIGHTS**

170,000

TOTAL BUILDING SF

HISTORIC

ADAPTIVE REUSE DEVELOPMENT

**FALL 2024** 

BUILDING OPENING

10,000 SF

OF ON-SITE AMENITIES

## CATALYST FLOOR PLAN - LEVEL 1



## CATALYST FLOOR PLAN - LEVEL 2



# CATALYST FLOOR PLAN - LEVEL 3



# CATALYST FLOOR PLAN - CO-WORKING SPACES



# CATALYST FLOOR PLAN - CO-WORKING SPACES



#### **BUILDING AMENITIES**

Offering more than just desks and chairs, Catalyst is a place of innovation - where new ideas take shape. You'll have everything you need right on campus!



RESTAURANT/ COFFEE SHOP



**ON-SITE SECURITY** 



**EVENT HALL** 



WI-FI THROUGHOUT CAMPUS



CO-WORKING SPACE



EXECUTIVE BOARD ROOM



FITNESS CENTER
WITH LOCKER ROOM
AND SHOWERS



CONFERENCE SPACES



SECURE BIKE STORAGE



COMMUNITY AMENITIES



ON-SITE PARKING



**OUTDOOR PLAZA** 





# **AREA MAP**



## PROPOSED OMAHA STREETCAR ROUTE









For more in information on Catalyst, scan the QR code to view a more in depth marketing pa