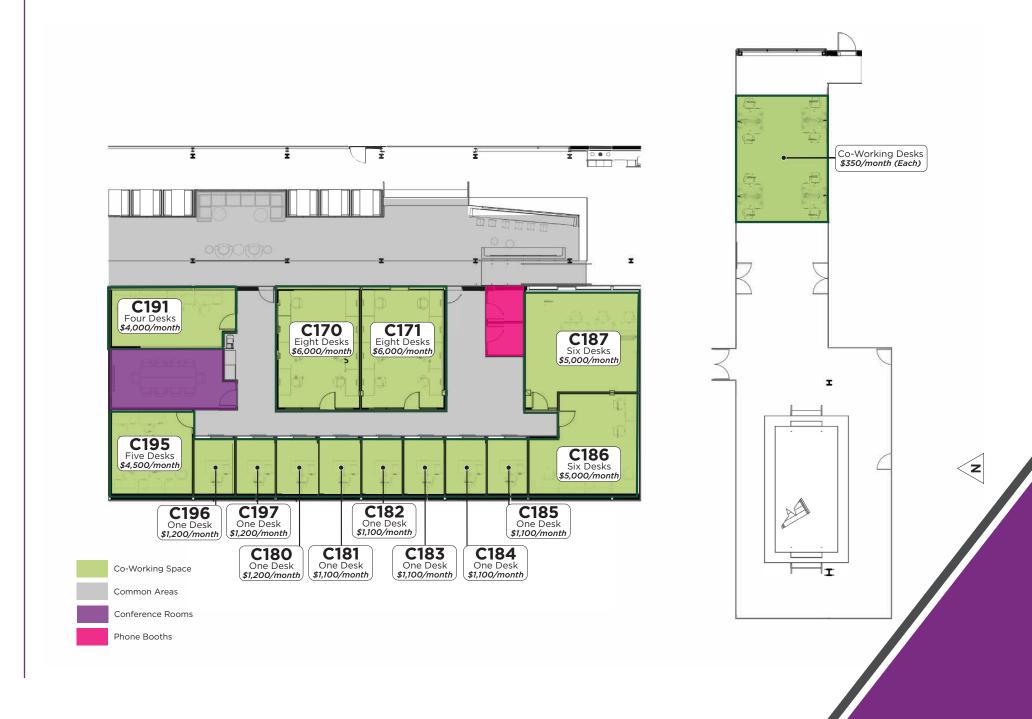

the historical Omaha Steel Works factory in Omaha, Nebraska on the University of Nebraska Medical Center (UNMC) campus, Catalyst dynamically brings together private enterprises (startups to Fortune 20), government, academic and non-profit organizations with healthcare providers and payers to accelerate innovation and drive real, lasting change. Catalyst is a first-in-class collaborative office ecosystem that revolutionizes healthcare. This immersive facility is set to open Q4 2024.

## **BUILDING HIGHLIGHTS**

170,000

TOTAL BUILDING SF

HISTORIC

ADAPTIVE REUSE DEVELOPMENT

**FALL 2024** 

BUILDING OPENING

10,000 SF

OF ON-SITE AMENITIES

## CATALYST FLOOR PLAN - LEVEL 1



## CATALYST FLOOR PLAN - LEVEL 2



# CATALYST FLOOR PLAN - LEVEL 3



# CATALYST FLOOR PLAN - CO-WORKING SPACES



# CATALYST FLOOR PLAN - CO-WORKING SPACES



#### **BUILDING AMENITIES**

Offering more than just desks and chairs, Catalyst is a place of innovation - where new ideas take shape. You'll have everything you need right on campus!



RESTAURANT/ COFFEE SHOP



**ON-SITE SECURITY** 



**EVENT HALL** 



WI-FI THROUGHOUT CAMPUS



CO-WORKING SPACE



EXECUTIVE BOARD ROOM



FITNESS CENTER
WITH LOCKER ROOM
AND SHOWERS



CONFERENCE SPACES



SECURE BIKE STORAGE



COMMUNITY AMENITIES



ON-SITE PARKING



**OUTDOOR PLAZA** 





# **AREA MAP**



## PROPOSED OMAHA STREETCAR ROUTE









For more in information on Catalyst, scan the QR code to view a more in depth marketing package.

#### **CONTACT INFORMATION**

#### TJ Twit, Jr.

Executive Director of Investment Services +1 402 548 4066 t