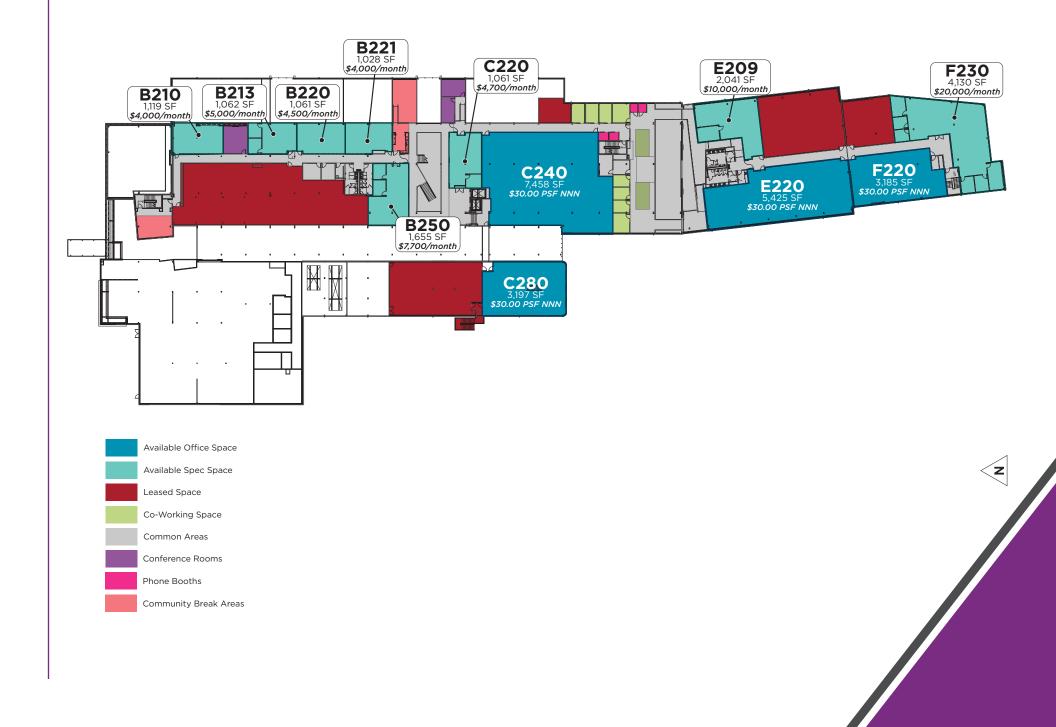

# WELCOME TO CATALYST

Located in the historical Omaha Steel Works factory in Omaha, Nebraska on the University of Nebraska Medical Center (UNMC) campus, Catalyst dynamically brings together private enterprises (startups to Fortune 20), government, academic and non-profit organizations with healthcare providers and payers to accelerate innovation and drive real, lasting change. Catalyst is a first-in-class collaborative office ecosystem that revolutionizes healthcare. This immersive facility is set to open Q4 2024.

## **BUILDING HIGHLIGHTS**

170,000

TOTAL BUILDING SF

HISTORIC

ADAPTIVE REUSE DEVELOPMENT

**FALL 2024** 

BUILDING OPENING

10,000 SF

OF ON-SITE AMENITIES

## CATALYST FLOOR PLAN - LEVEL 1



## CATALYST FLOOR PLAN - LEVEL 2



# CATALYST FLOOR PLAN - LEVEL 3



# CATALYST FLOOR PLAN - CO-WORKING SPACES



# CATALYST FLOOR PLAN - CO-WORKING SPACES



#### **BUILDING AMENITIES**

Offering more than just desks and chairs, Catalyst is a place of innovation - where new ideas take shape. You'll have everything you need right on campus!



RESTAURANT/ COFFEE SHOP



**ON-SITE SECURITY** 



**EVENT HALL** 



WI-FI THROUGHOUT CAMPUS



CO-WORKING SPACE



EXECUTIVE BOARD ROOM



FITNESS CENTER
WITH LOCKER ROOM
AND SHOWERS



CONFERENCE SPACES



SECURE BIKE STORAGE



COMMUNITY AMENITIES



ON-SITE PARKING



**OUTDOOR PLAZA** 





# **AREA MAP**



## PROPOSED OMAHA STREETCAR ROUTE









For more in information on Catalyst, scan the QR code to view a more in depth marketing package.

#### **CONTACT INFORMATION**