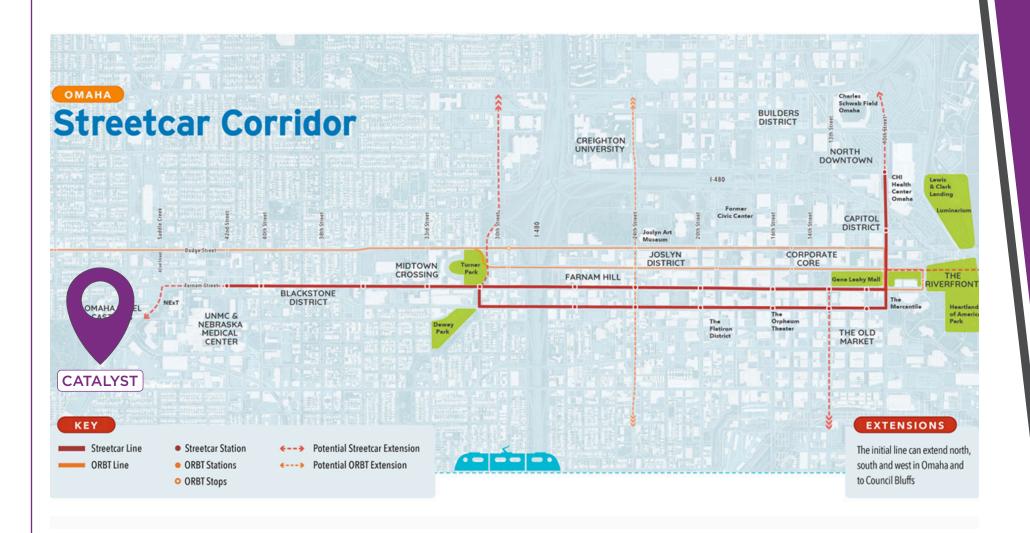

## PROPOSED OMAHA STREETCAR ROUTE

For more in information on Catalyst, scan the QR code to view a more in depth marketing package.