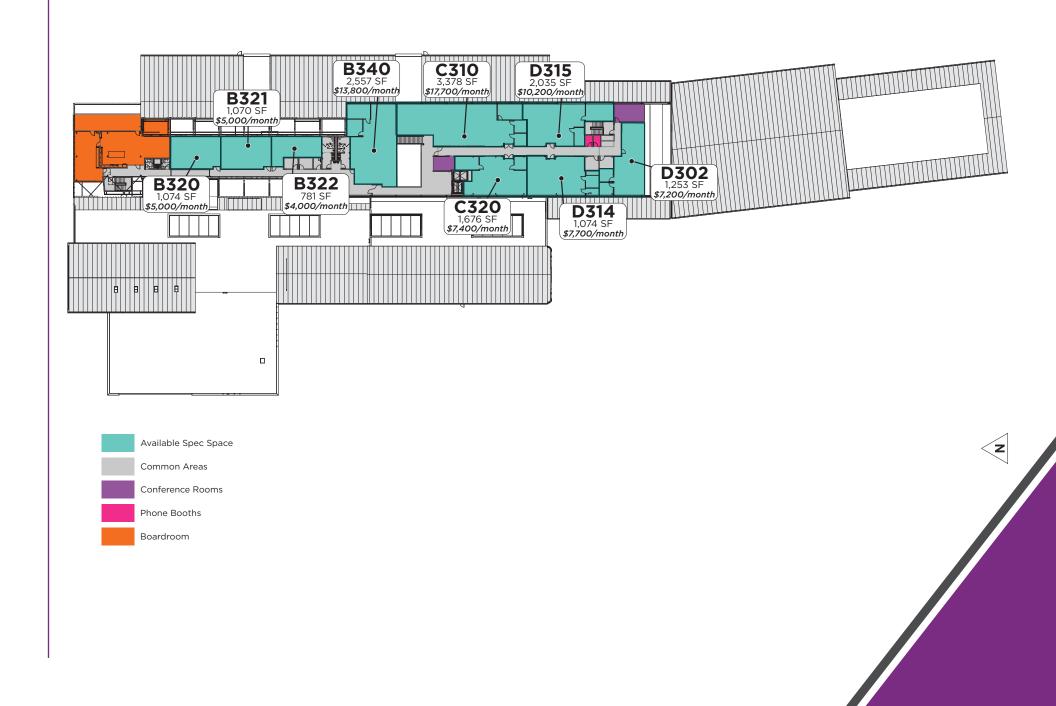

# WELCOME TO CATALYST

Located in the historical Omaha Steel Works factory in Omaha, Nebraska on the University of Nebraska Medical Center (UNMC) campus, Catalyst dynamically brings together private enterprises (startups to Fortune 20), government, academic and non-profit organizations with healthcare providers and payers to accelerate innovation and drive real, lasting change. Catalyst is a first-in-class collaborative office ecosystem that revolutionizes healthcare. This immersive facility is set to open Q4 2024.

## **BUILDING HIGHLIGHTS**

170,000

TOTAL BUILDING SF

HISTORIC

ADAPTIVE REUSE DEVELOPMENT

**FALL 2024** 

BUILDING OPENING

10,000 SF

OF ON-SITE AMENITIES

## CATALYST FLOOR PLAN - LEVEL 1



## CATALYST FLOOR PLAN - LEVEL 2



# CATALYST FLOOR PLAN - LEVEL 3



# CATALYST FLOOR PLAN - CO-WORKING SPACES



# CATALYST FLOOR PLAN - CO-WORKING SPACES



#### **BUILDING AMENITIES**

Offering more than just desks and chairs, Catalyst is a place of innovation - where new ideas take shape. You'll have everything you need right on campus!



RESTAURANT/ COFFEE SHOP



**ON-SITE SECURITY** 



**EVENT HALL** 



WI-FI THROUGHOUT CAMPUS



CO-WORKING SPACE



EXECUTIVE BOARD ROOM



FITNESS CENTER
WITH LOCKER ROOM
AND SHOWERS



CONFERENCE SPACES



SECURE BIKE STORAGE



COMMUNITY AMENITIES



ON-SITE PARKING



**OUTDOOR PLAZA** 





# **AREA MAP**



## PROPOSED OMAHA STREETCAR ROUTE









For more in information on Catalyst, scan the QR code to view a more in depth marketing package.

#### **CONTACT INFORMATION**

#### TJ Twit, Jr.

Executive Dire