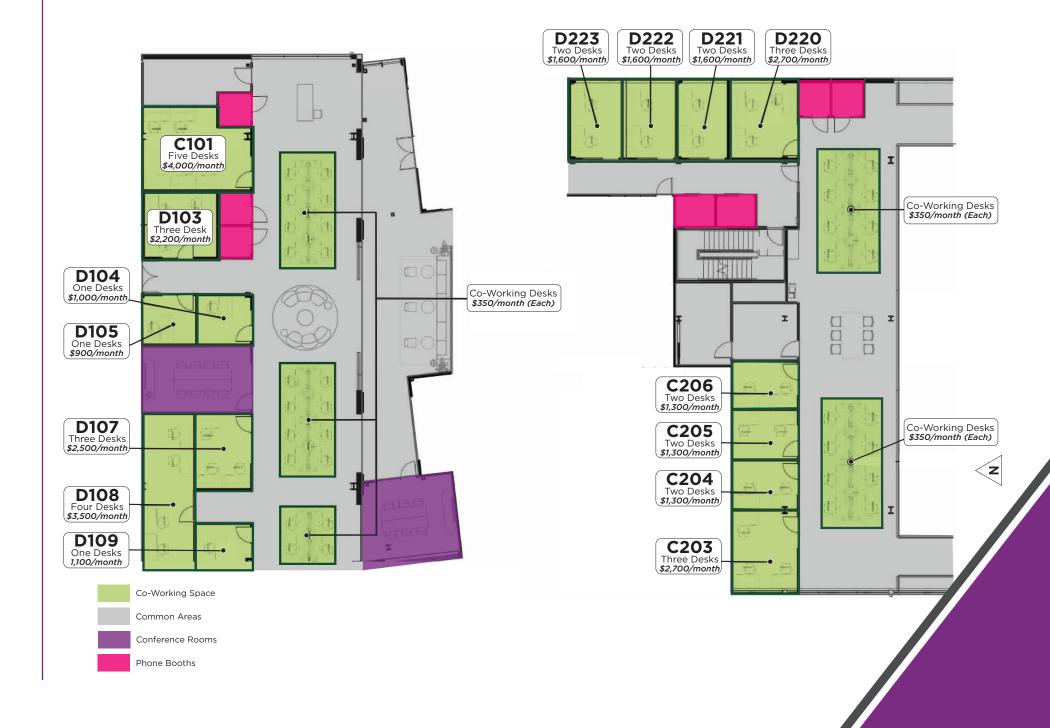

Omaha, Nebraska on the University of Nebraska Medical Center (UNMC) campus, Catalyst dynamically brings together private enterprises (startups to Fortune 20), government, academic and non-profit organizations with healthcare providers and payers to accelerate innovation and drive real, lasting change. Catalyst is a first-in-class collaborative office ecosystem that revolutionizes healthcare. This immersive facility is set to open Q4 2024.

## **BUILDING HIGHLIGHTS**

170,000

TOTAL BUILDING SF

HISTORIC

ADAPTIVE REUSE DEVELOPMENT

**FALL 2024** 

BUILDING OPENING

10,000 SF

OF ON-SITE AMENITIES

## CATALYST FLOOR PLAN - LEVEL 1



## CATALYST FLOOR PLAN - LEVEL 2



# CATALYST FLOOR PLAN - LEVEL 3



# CATALYST FLOOR PLAN - CO-WORKING SPACES



# CATALYST FLOOR PLAN - CO-WORKING SPACES



#### **BUILDING AMENITIES**

Offering more than just desks and chairs, Catalyst is a place of innovation - where new ideas take shape. You'll have everything you need right on campus!



RESTAURANT/ COFFEE SHOP



**ON-SITE SECURITY** 



**EVENT HALL** 



WI-FI THROUGHOUT CAMPUS



CO-WORKING SPACE



EXECUTIVE BOARD ROOM



FITNESS CENTER
WITH LOCKER ROOM
AND SHOWERS



CONFERENCE SPACES



SECURE BIKE STORAGE



COMMUNITY AMENITIES



ON-SITE PARKING



**OUTDOOR PLAZA** 





# **AREA MAP**



## PROPOSED OMAHA STREETCAR ROUTE









For more in information on Catalyst, scan the QR code to view a more in depth marketing package.

#### **CONTACT INFORMATION**

#### TJ Twit, Jr.

Executive Director of Investment Services +1 402 548 4066 tj.twit@lundco.com

#### **Dylan McCabe, CCIM*