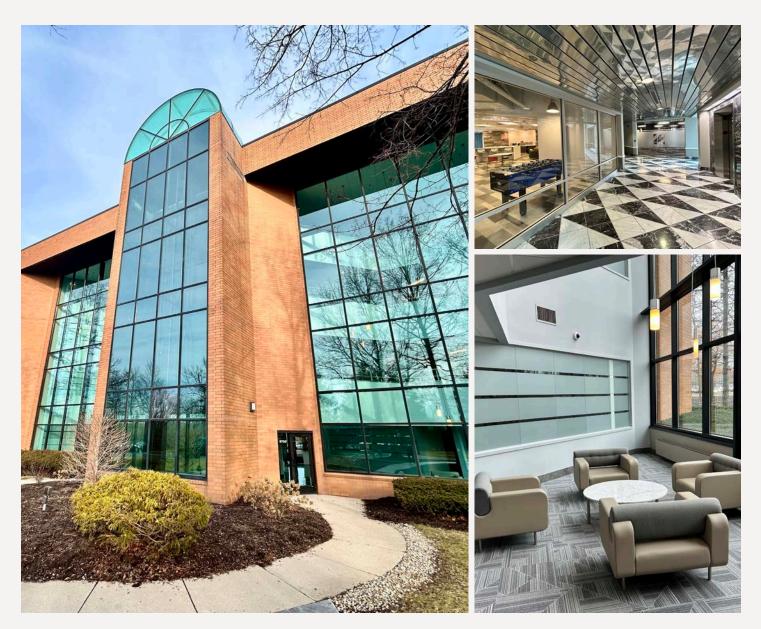

# A NEW ERA in workspace amenities

- · Striking 4-story glass atriums creating an impressive architectural feature
- · Fitness trail encircling all buildings for an invigorating exercise experience
- · Abundant parking spaces guarantee hassle-free access for tenants and guests
- Prime location adjacent to Lifetime Fitness, offering convenient access and discounts to top-notch fitness facilities
- Flexible rental rates

## UNCOVER your ultimate workspace

LOUNGE Reimagined lobby areas

WALK/RUN TRAIL Lined around the full campus for a walk or run!

ACCESS Multiple access points

**OUTDOOR SETTINGS** Spend time re-energizing outside