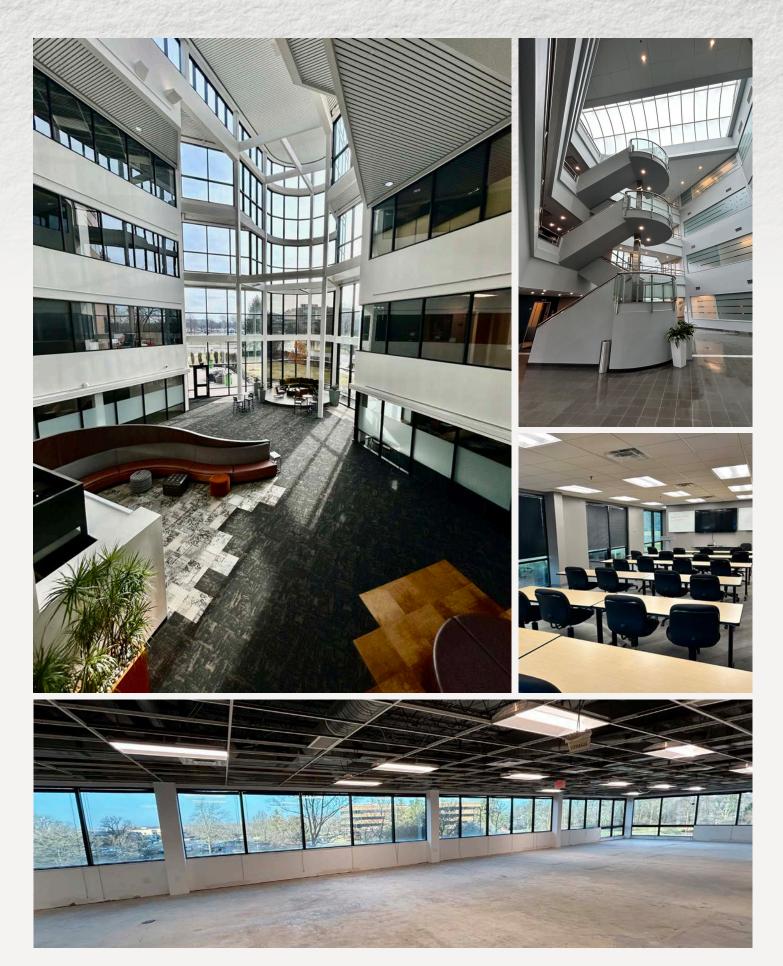

# A NEW ERA in workspace amenities

- · Striking 4-story glass atriums creating an impressive architectural feature
- · Fitness trail encircling all buildings for an invigorating exercise experience
- · Abundant parking spaces guarantee hassle-free access for tenants and guests
- Prime location adjacent to Lifetime Fitness, offering convenient access and discounts to top-notch fitness facilities
- Flexible rental rates

## UNCOVER your ultimate workspace

LOUNGE Reimagined lobby areas

WALK/RUN TRAIL Lined around the full campus for a walk or run!

ACCESS Multiple access points

**OUTDOOR SETTINGS** Spend time re-energizing outside

**WORKOUT STATIONS** Outdoor fitness equipment available

**CONFERENCE ROOMS** Various conference rooms to fit your meetings' needs

LIFETIME FITNESS Membership discount for tenants

**OUTDOOR DINING TABLES** Picnic tables perfect for meetings or lunch outside