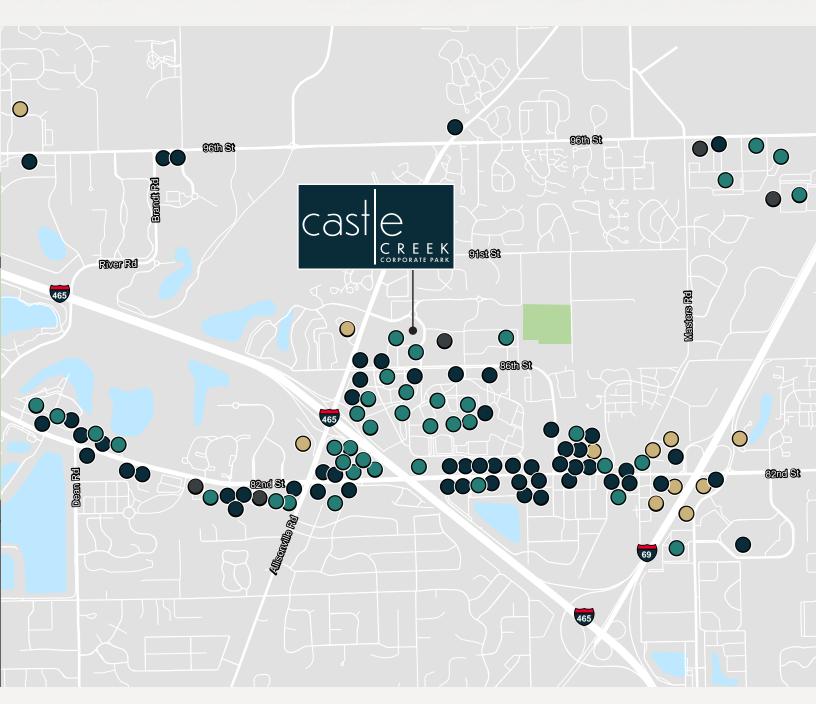

SURROUNDED BY

AMENITIES your ideal workspace awaits

62 RESTAURANTS

### **39** Shops/retail

**O** GYMS/FITNESS 11 HOTELS