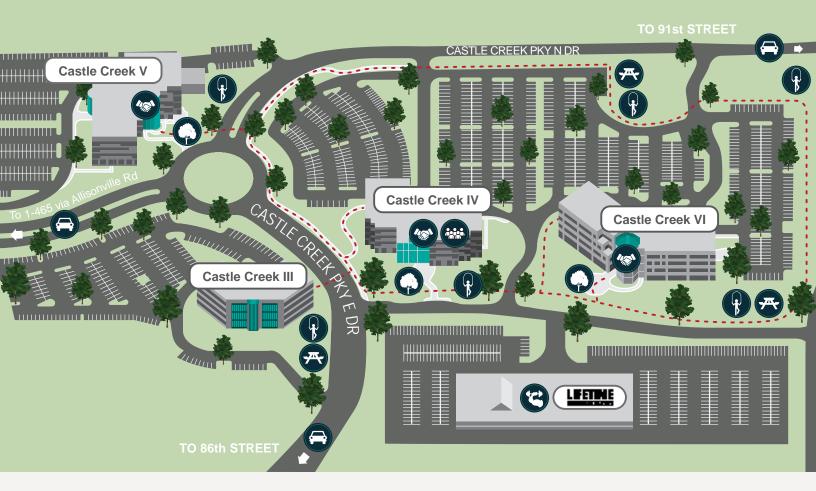

#### SITE PLAN

## UNCOVER your ultimate workspace

LOUNGE Reimagined lobby areas

WALK/RUN TRAIL Lined around the full campus for a walk or run!

ACCESS Multiple access points

**OUTDOOR SETTINGS** Spend time re-energizing outside

**WORKOUT STATIONS** Outdoor fitness equipment available

**CONFERENCE ROOMS** Various conference rooms to fit your meetings' needs

LIFETIME FITNESS Membership discount for tenants

**OUTDOOR DINING TABLES** Picnic tables perfect for meetings or lunch outside