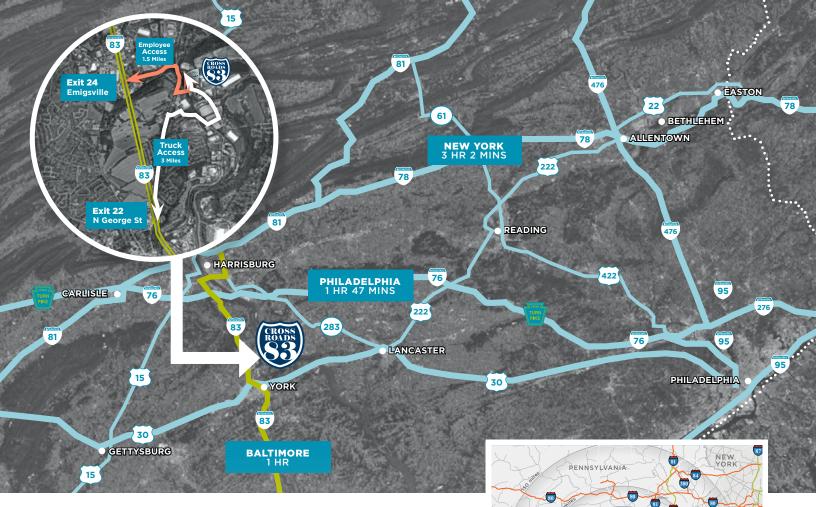

3 miles **Interstate 83: Interstate 76:** 17 miles **Interstate 81:** 28 miles Harrisburg, PA: 22 miles Lancaster, PA: 26 miles Baltimore, MD: 59 miles Philadelphia, PA: 101 miles New York, NY: 185 miles