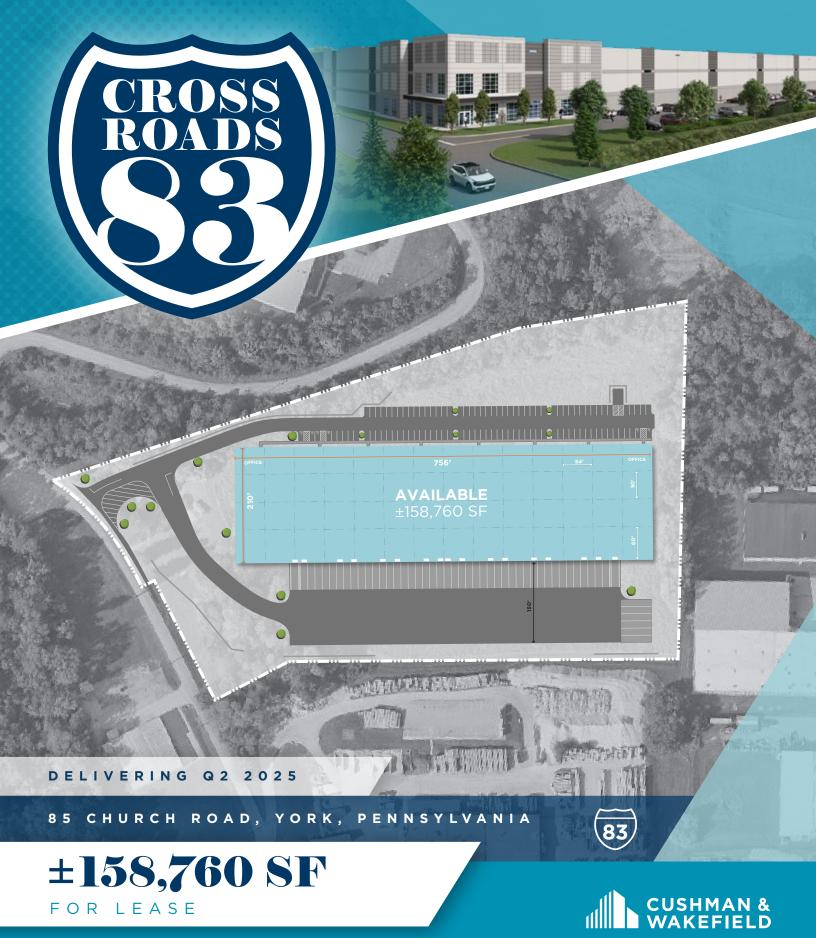

## **SPECS**

| Total Available SF | ±158,760 SF                 |
|--------------------|-----------------------------|
| Dimensions         | 756' x 210'                 |
| Acreage            | 12.9 Acres                  |
| Township           | Manchester Township         |
| Configuration      | Single-Side Load            |
| Clear Height       | 36' Clear                   |
| Column Spacing     | 54'x50' with 60' speed bays |
| Truck Court        | 150'                        |
| Dock Doors         | ±46 Loading Docks           |
| Drive-In Doors     | 2 (12'x16') Drive-In Doors  |
| Car Parking        | ±106 Spaces                 |
| Trailer Parking    | ±30 Stalls                  |