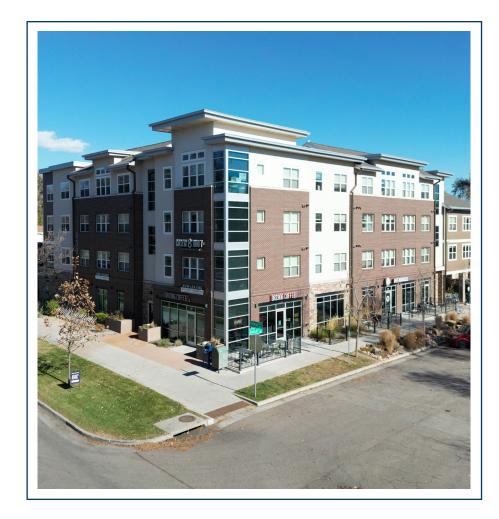

## **Description:**

This unit is a part of the 34-unit College830 project, a well-appointed mixed-use building completed in 2016. The space was formerly operated as a Dazbog Coffee shop and Avuncular Bob's Tap Room and offers terrific access to a densely populated area adjacent to the Colorado State University campus. There is not presently a hood or grease trap, but ownership will entertain adding this infrastructure. Building signage is available on the south and west sides, facing College Avenue.