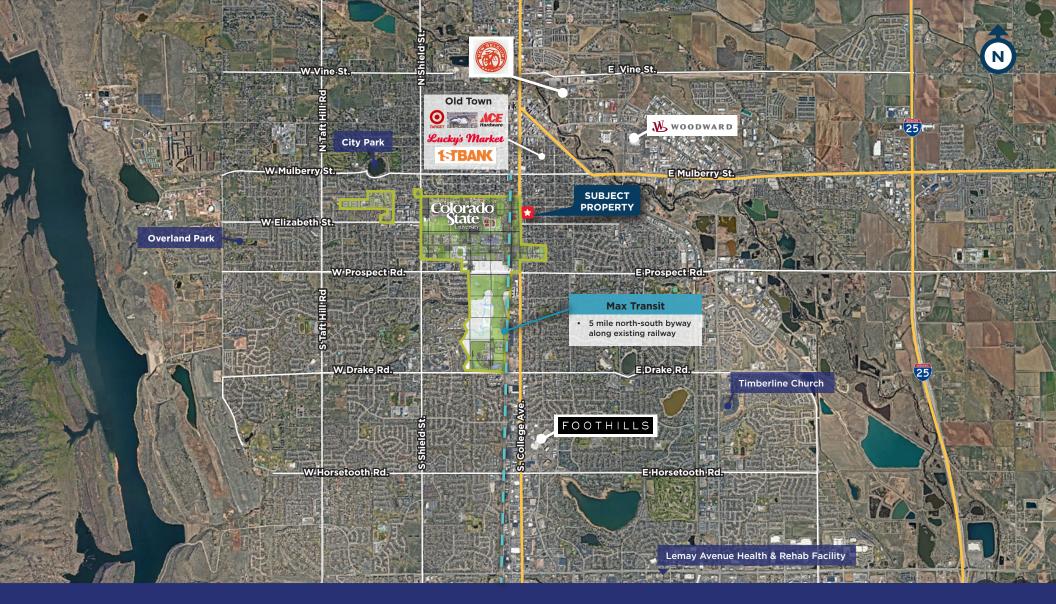

830 S. College Avenue Fort Collins, CO 80524

Zoning:

**CC - Community Commercial** 

Highlights:

- Excellent Fort Collins location adjacent to the Colorado State University campus
- Building signage on 2 sides
- 2 patios, great natural light
- Street parking along Locust St
- Attached to 34 residential units above

## **Description:**

This unit is a part of the 34-unit College830 project, a well-appointed mixed-use building completed in 2016. The space was formerly operated as a Dazbog Coffee shop and Avuncular Bob's Tap Room and offers terrific access to a densely populated area adjacent to the Colorado State University campus. There is not presently a hood or grease trap, but ownership will entertain adding this infrastructure. Building signage is available on the south and west sides, facing College Avenue.