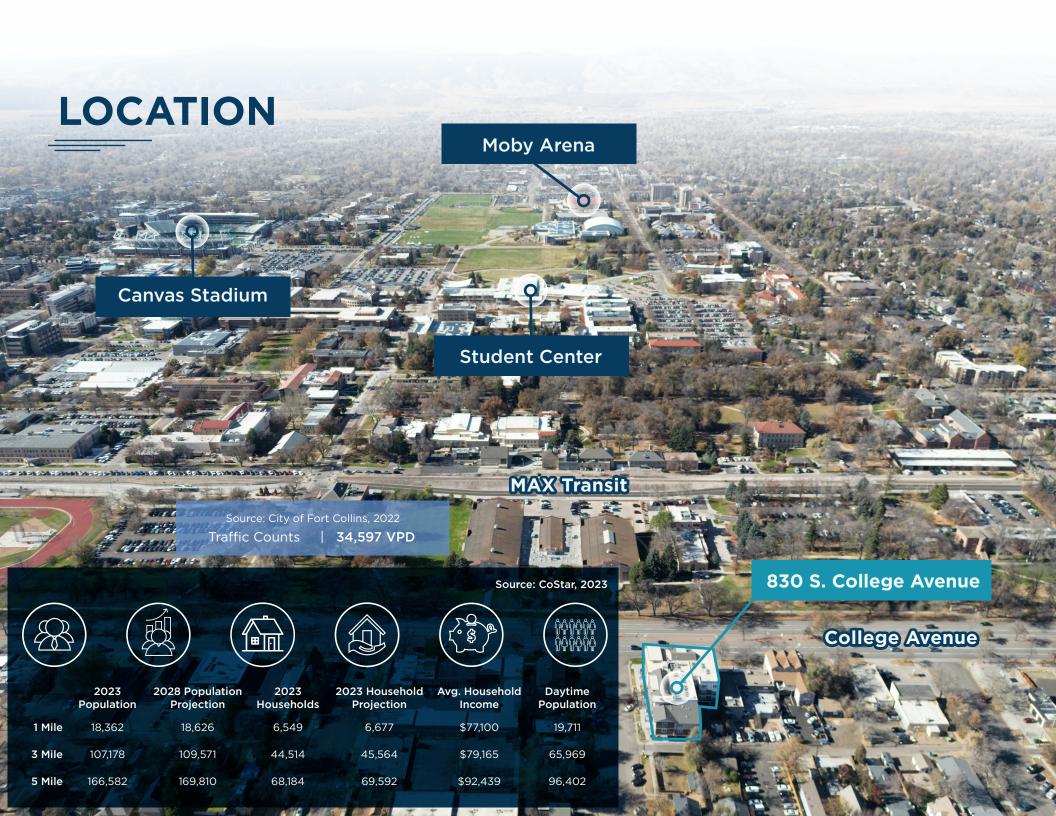

830 S. College Avenue Fort Collins, CO 80524

Zoning:

**CC - Community Commercial** 

Highlights:

- Excellent Fort Collins location adjacent to the Colorado State University campus
- Building signage on 2 sides
- 2 patios, great natural light
- Street parking along Locust St
- Attached to 34 residential units above

## **Description:**

This unit is a part of the 34-unit College830 project, a well-appointed mixed-use building completed in 2016. The space was formerly operated as a Dazbog Coffee shop and Avuncular Bob's Tap Room and offers terrific access to a densely populated area adjacent to the Colorado State University campus. There is not presently a hood or grease trap, but ownership will entertain adding this infrastructure. Building signage is available on the south and west sides, facing College Avenue.