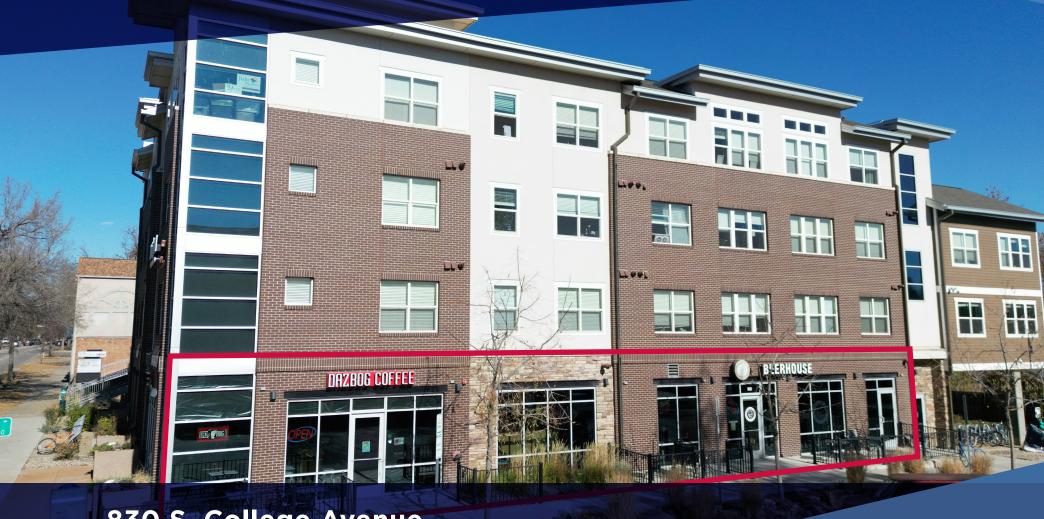

830 S. College Avenue Fort Collins, CO 80524

## **Description:**

This unit is a part of the 34-unit College830 project, a well-appointed mixed-use building completed in 2016. The space was formerly operated as a Dazbog Coffee shop and Avuncular Bob's Tap Room and offers terrific access to a densely populated area adjacent to the Colorado State University campus. There is not presently a hood or grease trap, but ownership will entertain adding this infrastructure. Building signage is available on the south and west sides, facing College Avenue.