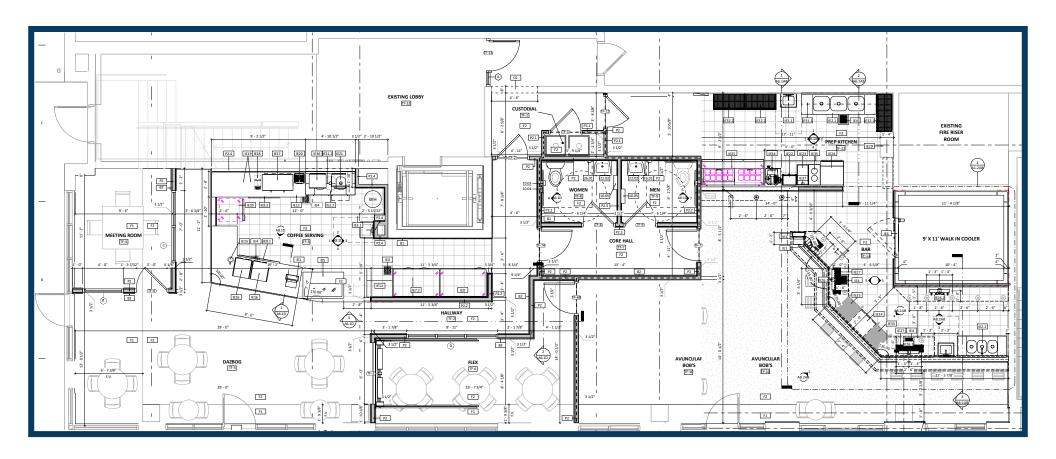

**0.31** Acre

Zoning:

**CC - Community Commercial** 

Highlights:

- Excellent Fort Collins location adjacent to the Colorado State University campus
- Building signage on 2 sides
- 2 patios, great natural light
- Street parking along Locust St
- Attached to 34 residential units above



## **Description:**

This unit is a part of the 34-unit College830 project, a well-appointed mixed-use building completed in 2016. The space was formerly operated as a Dazbog Coffee shop and Avuncular Bob's Tap Room and offers terrific access to a densely populated area adjacent to the Colorado State University campus. There is not presently a hood or grease trap, but ownership will entertain adding this infrastructure. Building signage is available on the south and west sides, facing College Avenue.





## **FLOOR PLAN**





830 S. College Avenue Fort Collins, CO 80524

## **CONTACT**

Jason Ells, CCIM

Senior Director +1 970 231 7513 jason.ells@cushwake.com



cushmanwakefield.com

©2024 Cushman & Wakefield. All rights reserved. The information contained in this communication is strictly confidential. This information has been obtained from sources believed to be reliable but has not been verified. NO WARRANTY OR REPRESENTATION, EXPRESS OR IMPLIED, IS MADE AS TO THE CONDITION OF THE PROPERTY (OR PROPERTIES) REFERENCED HEREIN OR AS TO THE ACCURACY OR COMPLETENESS OF THE INFORMATION CONTAINED HEREIN, AND SAME IS SUBMITTED SUBJECT TO ERRORS, OMISSIONS, CHANGE OF PRICE, RENTAL OR OTHER CONDITIONS, WITHDRAWAL WITHOUT NOTICE, AND TO ANY SPECIAL LISTING CONDITIONS IMPOSED BY THE PROPERTY O