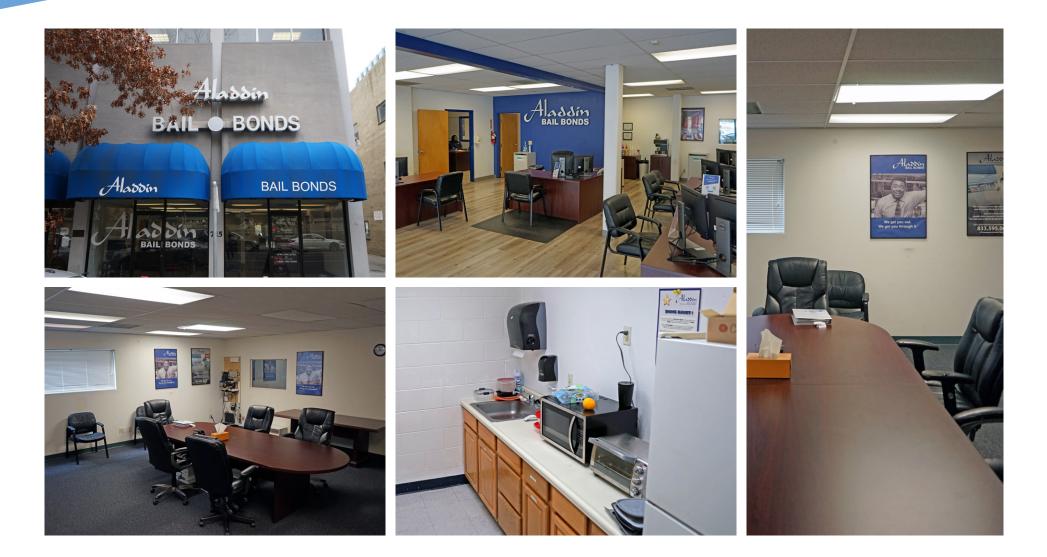

its prominent street-level position, your business will benefit from excellent visibility to passersby and potential clients.
- The availability of on-site parking ensures convenience for employees and visitors alike.

- Take advantage of the opportunity for prominent exterior signage, enhancing your company's visibility and establishing a landmark identity.
- The 6,300 SF space spans two stories, allowing prospective subtenants the ability to lease a single floor or more.
- Furniture can be made available, making it move-in ready for your team.
- Located near restaurants, coffee shops, and other amenities
- The building is directly across from the Sacramento County Courthouse, making it convenient for legal professionals.



# Photo Gallery



#### 6,300 SF Space available for Sublease







#### **Spencer Nielsen**

Senior Associate Office Leasing & Transaction Advisory Direct: +1 916 288 4531 Mobile: +1 916 420 0366 spencer.nielsen@cushwake.com CA License #01964163 ©2024 Cushman & Wakefield. All rights reserved. The information contained in this communication is strictly confidential. This information has been obtained from sources believed to be reliable but has not been verified. NO WARRANTY OR REPRESENTATION, EXPRESS OR IMPLIED, IS MADE AS TO THE CONDITION OF THE PROPERTY (OR PROPERTIES) REFERENCED HEREIN OR AS TO THE ACCURACY OR COMPLETENESS OF THE INFORMATION CONTAINED HEREIN, AND SAME IS SUBMITTED SUBJECT TO ERRORS, OMISSIONS, CHANGE OF PRICE, RENTAL OR OTHER CONDITIONS, WITHDRAWAL WITHOUT NOTICE, AND TO ANY SPECIAL LISTING CONDITIONS IMPOSED BY THE PROPERTY OWNE