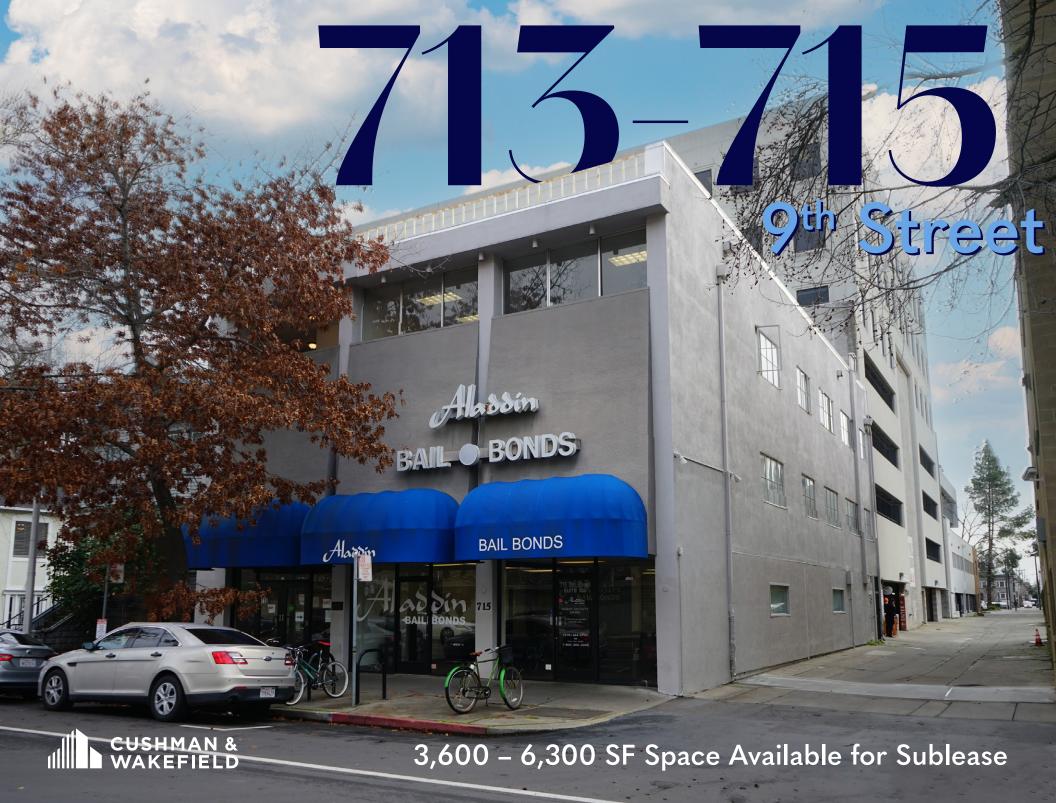

# Property Highlights

### 6,300 SF Space available for Sublease

- Master Lease Expiration: December 31, 2026
- Situated in the heart of Downtown Sacramento, this professional office building offers convenience and accessibility.
- The office suite features high ceilings and large glass windows, creating a bright and contemporary work environment.
- With its prominent street-level position, your business will benefit from excellent visibility to passersby and potential clients.
- The availability of on-site parking ensures convenience for employees and visitors alike.

- Take advantage of the opportunity for prominent exterior signage, enhancing your company's visibility and establishing a landmark identity.
- The 6,300 SF space spans two stories, allowing prospective subtenants the ability to lease a single floor or more.
- Furniture can be made available, making it move-in ready for your team.
- Located near restaurants, coffee shops, and other amenities
- The building is directly across from the Sacramento County Courthouse, making it convenient for legal professionals.