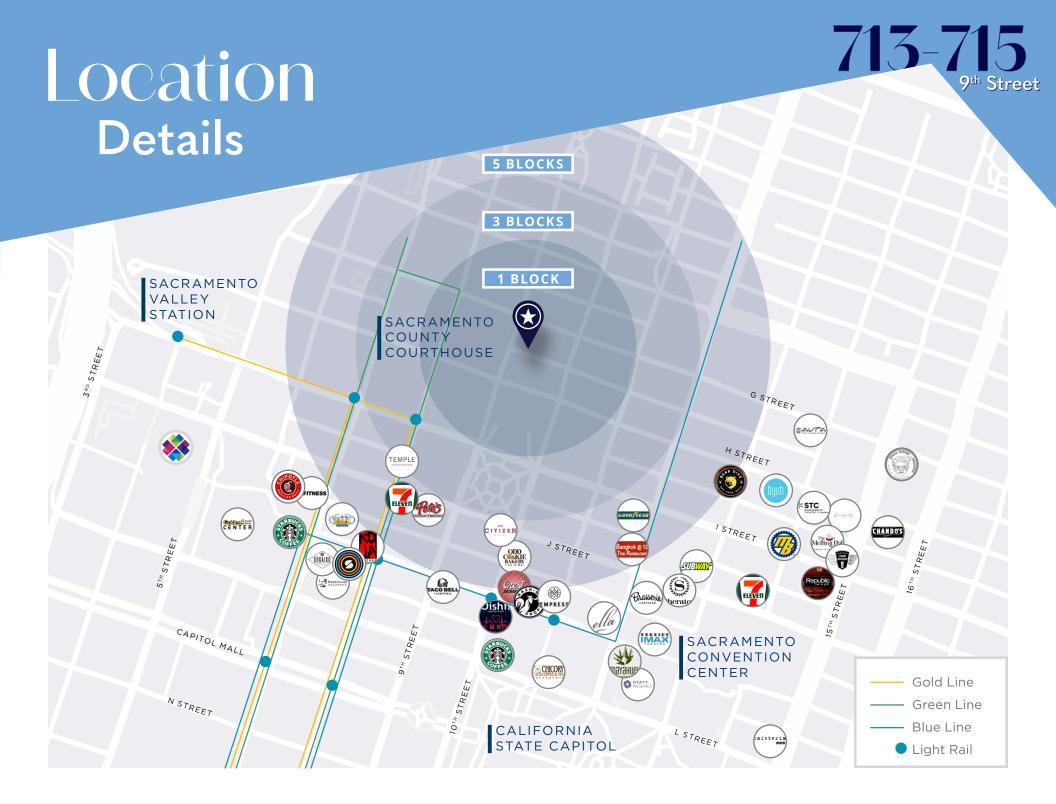

- Take advantage of the opportunity for prominent exterior signage, enhancing your company's visibility and establishing a landmark identity.
- The 6,300 SF space spans two stories, allowing prospective subtenants the ability to lease a single floor or more.
- Furniture can be made available, making it move-in ready for your team.
- Located near restaurants, coffee shops, and other amenities
- The building is directly across from the Sacramento County Courthouse, making it convenient for legal professionals.