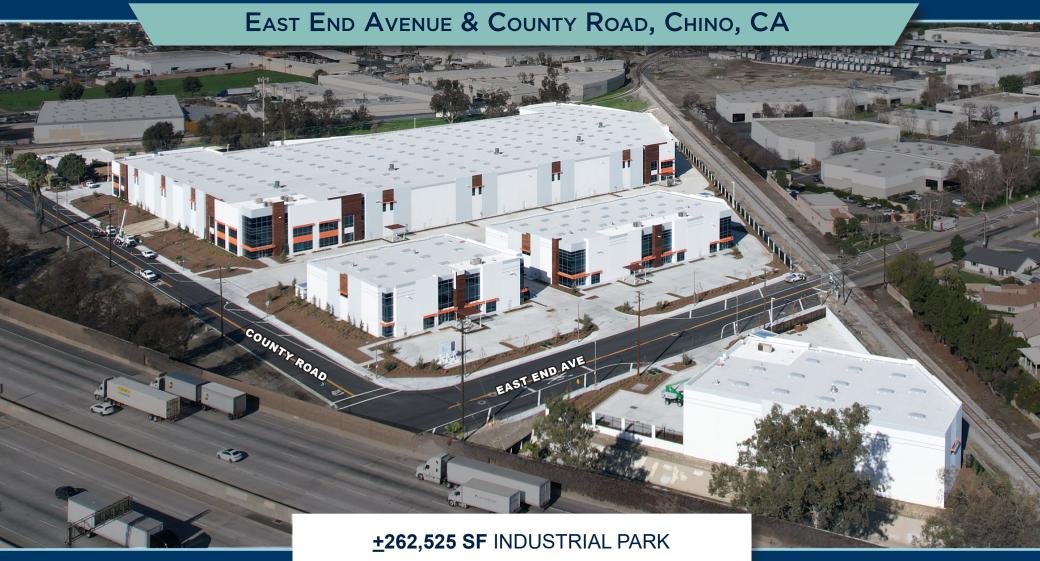

4 BUILDING CAMPUS ON 12.85 ACRES

AVAILABLE BUILDNGS: 13,420 SF | 24,942 SF

| BUILDING           | BUILDING<br>AREA | CLEAR<br>HEIGHT | OFFICE   | DOCK HIGH<br>POSITIONS | GRADE<br>LEVEL | SITE<br>AREA | AUTO<br>PARKING | BUILDING<br>DIMENSION | SPRINKLERS |
|--------------------|------------------|-----------------|----------|------------------------|----------------|--------------|-----------------|-----------------------|------------|
| 12438 East End Ave | 208,823 SF       | LEASED          | 5,176 SF | 28                     | 2              | 9.21 acres   | 128             | 660' x 318'           | ESFR       |
| 12448 East End Ave | 24,942 SF        | 26'             | 3,152 SF | 0                      | 8              | 1.71 acres   | 67              | 214' x 118'           | ESFR       |
| 12480 East End Ave | 15,340 SF        | LEASED          | 1,732 SF | 0                      | 4              | 1.06 acres   | 29              | 130' x 118'           | ESFR       |
| 12473 East End Ave | 13,420 SF        | 26'             | 1,532 SF | 0                      | 2              | 0.87 acre    | 21              | 145' x 100'           | ESFR       |
| TOTALS             | 262,525 SF       |                 |          |                        |                | 12.85 acres  |                 |                       |            |