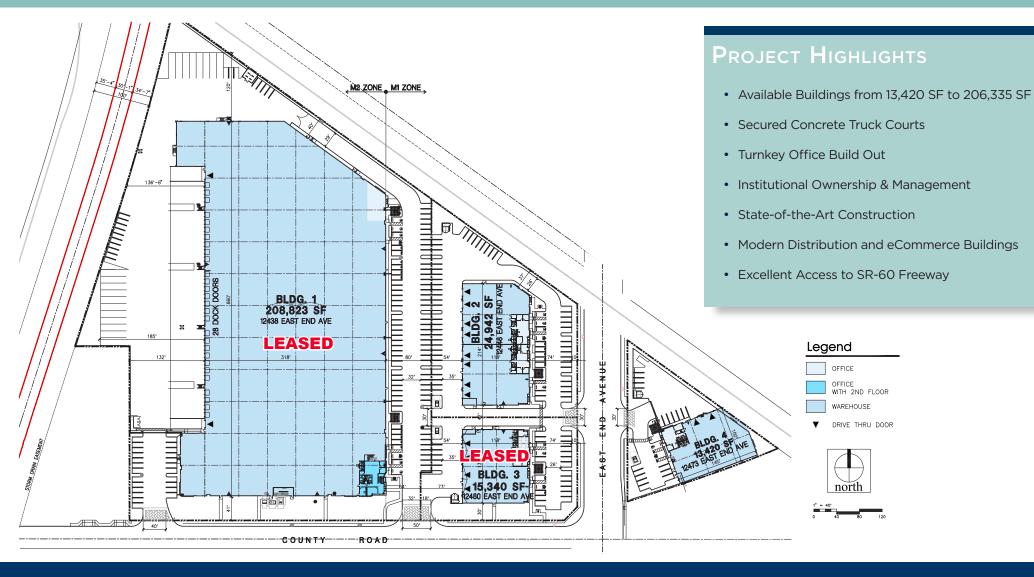

4 BUILDING CAMPUS ON 12.85 ACRES

AVAILABLE BUILDNGS: 13,420 SF | 24,942 SF

| BUILDING           | BUILDING<br>AREA | CLEAR<br>HEIGHT | OFFICE   | DOCK HIGH<br>POSITIONS | GRADE<br>LEVEL | SITE<br>AREA | AUTO<br>PARKING | BUILDING<br>DIMENSION | SPRINKLERS |
|--------------------|------------------|-----------------|----------|------------------------|----------------|--------------|-----------------|-----------------------|------------|
| 12438 East End Ave | 208,823 SF       | LEASED          | 5,176 SF | 28                     | 2              | 9.21 acres   | 128             | 660' x 318'           | ESFR       |
| 12448 East End Ave | 24,942 SF        | 26'             | 3,152 SF | 0                      | 8              | 1.71 acres   | 67              | 214' x 118'           | ESFR       |
| 12480 East End Ave | 15,340 SF        | LEASED          | 1,732 SF | 0                      | 4              | 1.06 acres   | 29              | 130' x 118'           | ESFR       |
| 12473 East End Ave | 13,420 SF        | 26'             | 1,532 SF | 0                      | 2              | 0.87 acre    | 21              | 145' x 100'           | ESFR       |
| TOTALS             | 262,525 SF       |                 |          |                        |                | 12.85 acres  |                 |                       |            |