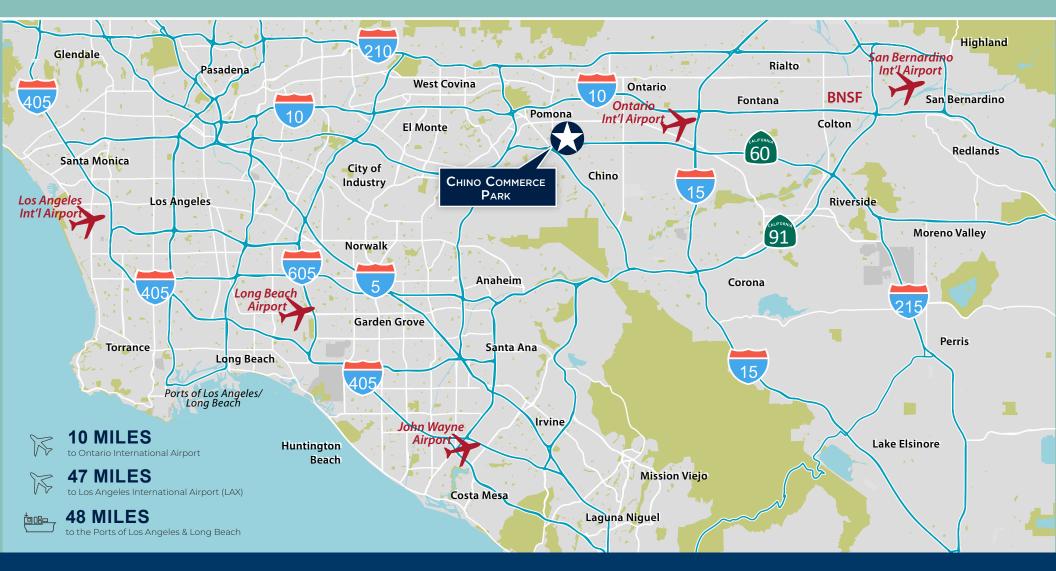

es   | 29              | 130' x 118'           | ESFR       |
| 12473 East End Ave | 13,420 SF        | 26'             | 1,532 SF | 0                      | 2              | 0.87 acre    | 21              | 145' x 100'           | ESFR       |
| TOTALS             | 262,525 SF       |                 |          |                        |                | 12.85 acres  |                 |                       |            |



East End Avenue & County Road, Chino, CA





**E**XCLUSIVE **A**GENTS

Tim Pimentel, SIOR 909 942 4647 tim.pimentel@cushwake.com Lic. No: 01421452 Chris Tolles 213 955 5129 christopher.tolles@cushwake.com Lic. No: 01459899 Erik Larson 213 955 5126 erik.larson@cushwake.com Lic. No: 01213790 Robin Dodson 213 955 6460 robin.dodson@cushwake.com Lic. No: 00956329









#### **E**XCLUSIVE **A**GENTS

Tim Pimentel, SIOR 909 942 4647 tim.pimentel@cushwake.com Lic. No: 01421452 Chris Tolles 213 955 5129 christopher.tolles@cushwake.com Lic. No: 01459899 Erik Larson 213 955 5126 erik.larson@cushwake.com Lic. No: 01213790 Robin Dodson 213 955 6460 robin.dodson@cushwake.com Lic. No: 00956329