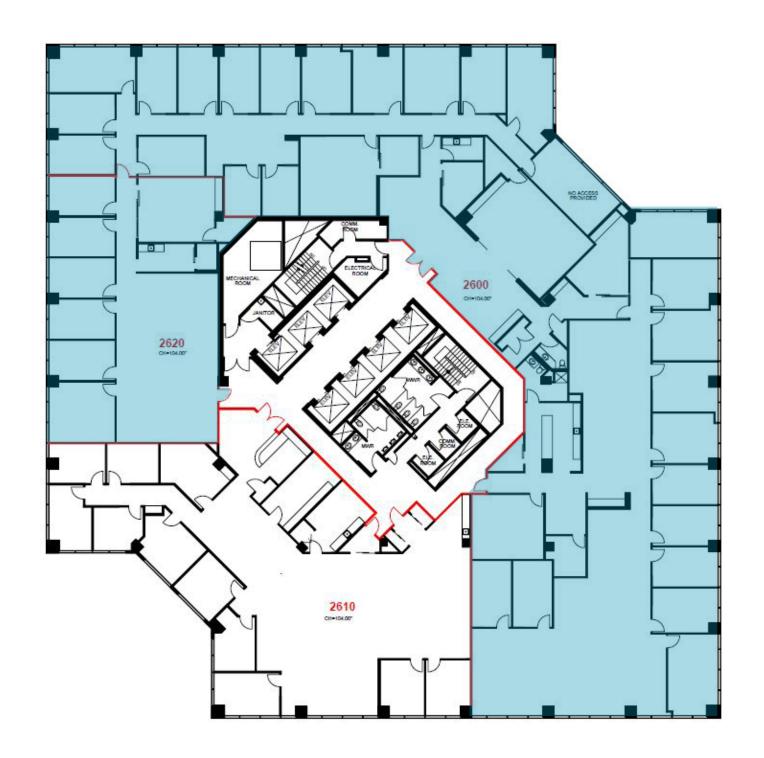

# 1 ADELAIDE ST E

26TH FLOOR - 16,852 SF

FLOORPLAN 26<sup>TH</sup> FLOOR - 16,852 SF

OFFICE TO SUBLEASE