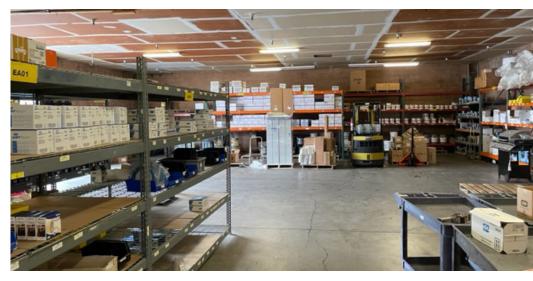

## BUILDING

±9,950 SF

WAREHOUSE BUILDING

\_1

GRADE LEVEL ROLL UP DOOR

FIRE SPRINKLERS

INSIDE THE BUILDING