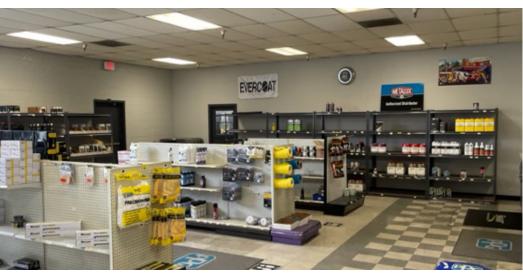

## 27 S GRANT STREET, STOCKTON, CA 95202

±9,950 SF BUILDING ON 15,000 SF PARCEL

LOT SIZE

CD - COMMERCIAL DOWNTOWN
CITY OF STOCKTON

**CURRENT ZONING** 

149-200-160

APN#

PAINT STORE - WHOLESALE AND RETAIL WITH WAREHOUSE & OFFICE SPACE