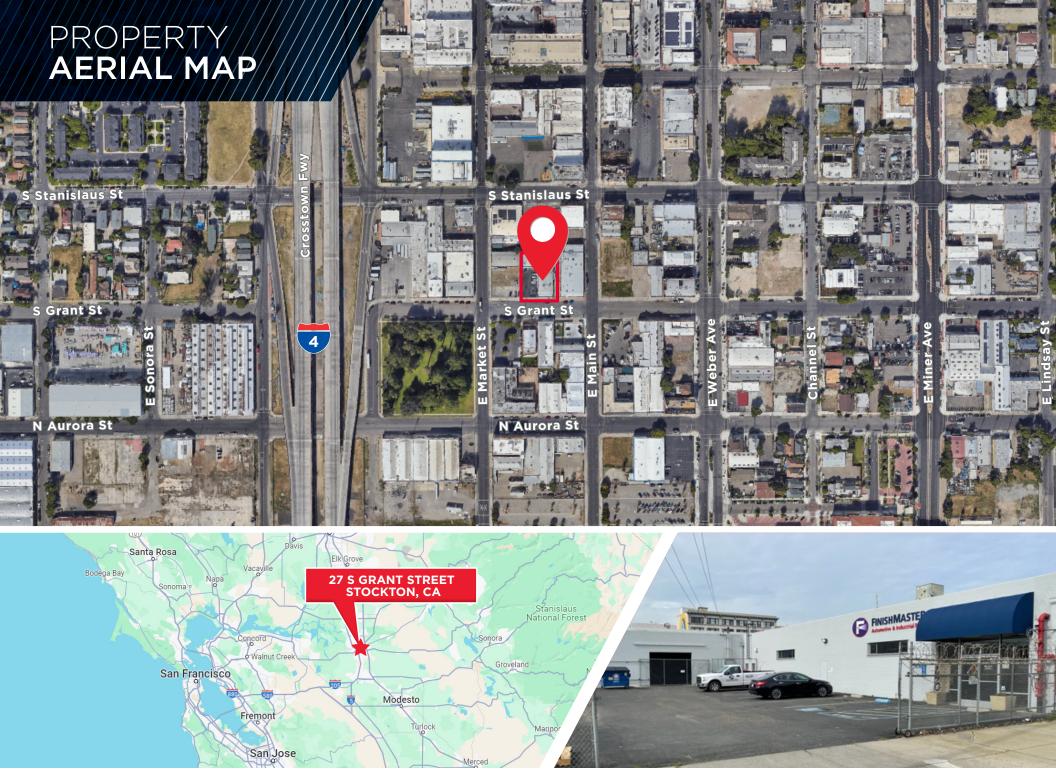

## 27 S GRANT STREET, STOCKTON, CA 95202

±9,950 SF BUILDING ON 15,000 SF PARCEL

LOT SIZE

CD - COMMERCIAL DOWNTOWN
CITY OF STOCKTON

**CURRENT ZONING** 

149-200-160

APN#

PAINT STORE - WHOLESALE AND RETAIL WITH WAREHOUSE & OFFICE SPACE

**CURRENT USE** 

LOCATED CLOSE TO THE CROSSTOWN FREEWAY WITH EASY ON & OFF ACCESS, LOCATED CLOSE TO BOTH HWY 99 & I-5