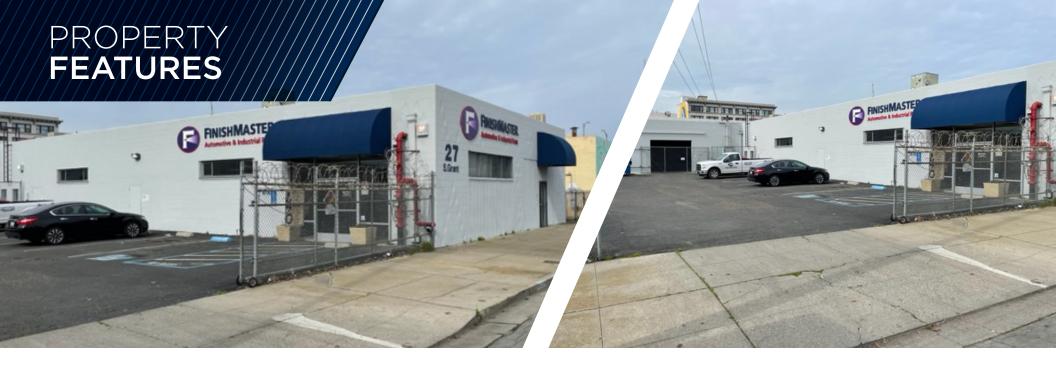

## BUILDING

±9,950 SF

WAREHOUSE BUILDING

\_1

GRADE LEVEL ROLL UP DOOR

FIRE SPRINKLERS

INSIDE THE BUILDING

## **GOOD ON SITE GATED PARKING**

WITH A POTENTIAL FOR ADDITIONAL ADJACENT FENCED PARKING LOT/ STORAGE YARD AREA AT AN ADDITIONAL COST

©2024 Cushman & Wakefield. All rights reserved. The information contained in this communication is strictly confidential. This information has been obtained from sources believed to be reliable but has not been verified. NO WARRANTY OR REPRESENTATION, EXPRESS OR IMPLIED, IS MADE AS TO THE CONDITION OF THE PROPERTY (OR PROPERTIES) REFERENCED HEREIN OR AS TO THE ACCURACY OR COMPLETENESS OF THE INFORMATION CONTAINED HEREIN, AND SAME IS SUBMITTED SUBJECT TO GRONDS, OMISSIONS, CHANGE OF PRICE, RENTAL OR OTHER CONDITIONS, WITHDRAWAL WITHOUT NOTICE, AND TO ANY SPECIAL LISTING CONDITIONS IMPOSED BY THE PROPERTY OWNER(S). ANY PROJECTIONS, OPINIONS OR ESTIMATES ARE SUBJECT TO UNCERTAINTY AND DO NOT SIGNIFY CURRENT OR FUTURE PROPERTY PERFORMANCE.