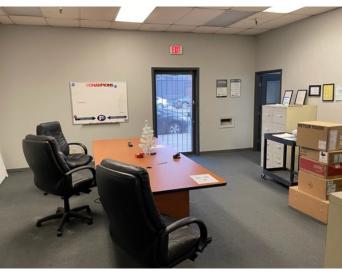

## BUILDING

±9,950 SF

WAREHOUSE BUILDING

\_1

GRADE LEVEL ROLL UP DOOR

FIRE SPRINKLERS

INSIDE THE BUILDING