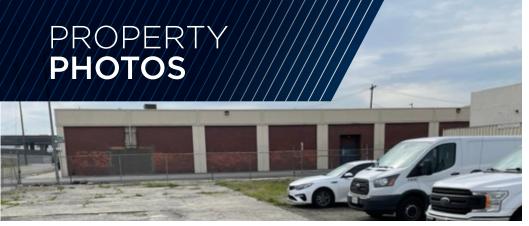

## BUILDING

±9,950 SF

WAREHOUSE BUILDING

\_1

GRADE LEVEL ROLL UP DOOR

FIRE SPRINKLERS

INSIDE THE BUILDING

## **GOOD ON SITE GATED PARKING**

WITH A POTENTIAL FOR ADDITIONAL ADJACENT FENCED PARKING LOT/ STORAGE YARD AREA AT AN ADDITIONAL COST

©2024 Cushman & Wakefield. All rights reserved. The information contained in this communication is strictly confidential. This information has been obtained from sources believed to be reliable but has not been verified. NO WARRANTY OR REPRESENTATION, EXPRESS OR IMPLIED, IS MADE AS TO THE CONDITION OF THE PROPERTY (OR PROPERTIES) REFERENCED HEREIN OR AS TO THE ACCURACY OR COMPLETENESS OF THE INFORMATION CONTAINED HEREIN, AND SAME IS SUBMITTED SUBJECT TO GRONDS, OMISSIONS, CHANGE OF PRICE, RENTAL OR OTHER CONDITIONS, WITHDRAWAL WITHOUT NOTICE, AND TO ANY SPECIAL LISTING CONDITIONS IMPOSED BY THE PROPERTY OWNER(S). ANY PROJECTIONS, OPINIONS OR ESTIMATES ARE SUBJECT TO UNCERTAINTY AND DO NOT SIGNIFY CURRENT OR FUTURE PROPERTY PERFORMANCE.