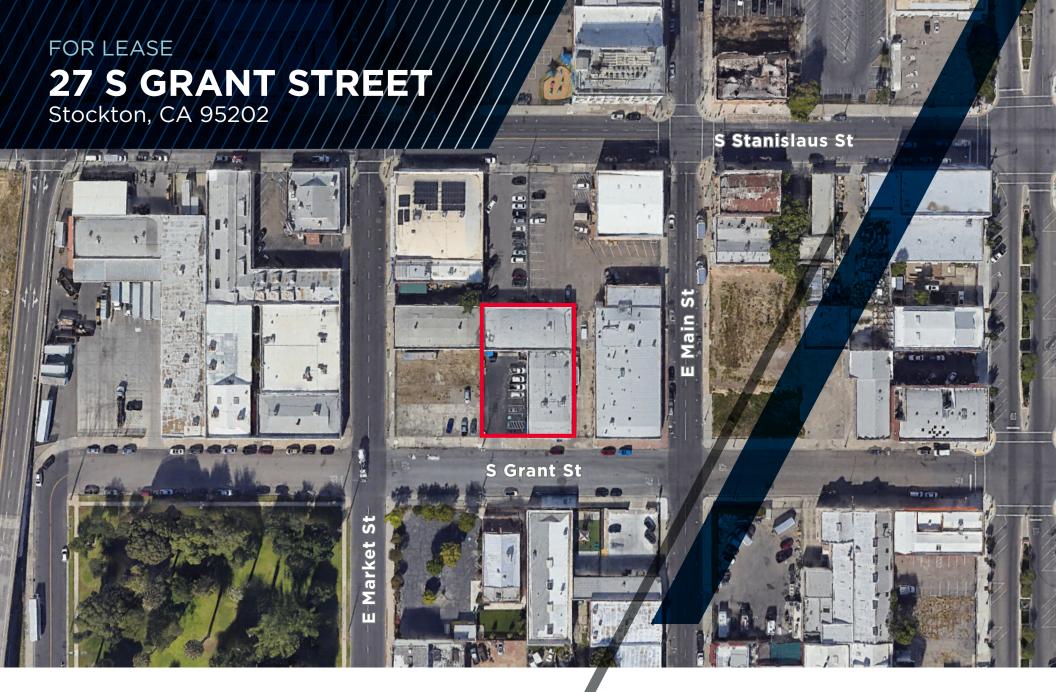

**±9,950 SF Building on** 15,000 SF Parcel

## 27 S GRANT STREET, STOCKTON, CA 95202

±9,950 SF BUILDING ON 15,000 SF PARCEL

LOT SIZE

CD - COMMERCIAL DOWNTOWN
CITY OF STOCKTON

**CURRENT ZONING** 

149-200-160

APN#

PAINT STORE - WHOLESALE AND RETAIL WITH WAREHOUSE & OFFICE SPACE

**CURRENT USE** 

LOCATED CLOSE TO THE CROSSTOWN FREEWAY WITH EASY ON & OFF ACCESS, LOCATED CLOSE TO BOTH HWY 99 & I-5