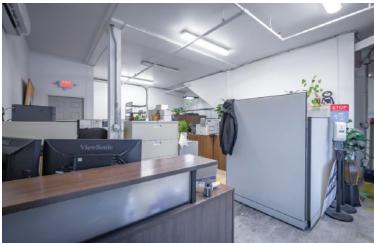

#### **PROPERTY FEATURES**

- Grade loading door
- 24' clear heights
- Ceiling fans
- Mezzanine with kitchenette
- Handicap accessible bathroom
- Private office
- Fully sprinklered
- Forced air heating