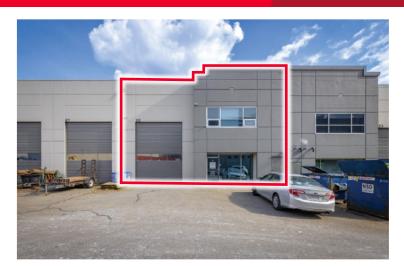

#### **AVAILABLE AREA**

| Ground floor office/warehouse | 3,562 sf |
|-------------------------------|----------|
| Mezzanine storage/office      | 811 sf   |
| Total                         | 4,373 sf |