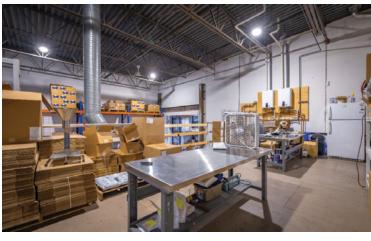

#### **PROPERTY FEATURES**

- Grade loading door
- 24' clear heights
- Ceiling fans
- Mezzanine with kitchenette
- Handicap accessible bathroom
- Private office
- Fully sprinklered
- Forced air heating