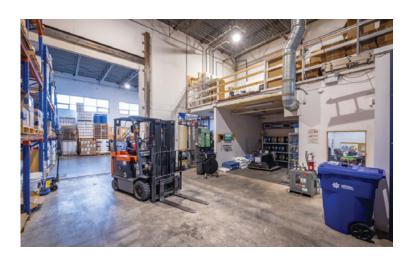

#### **PROPERTY FEATURES**

- Grade loading door
- 24' clear heights
- Ceiling fans
- Mezzanine with kitchenette
- Handicap accessible bathroom
- Private office
- Fully sprinklered
- Forced air heating