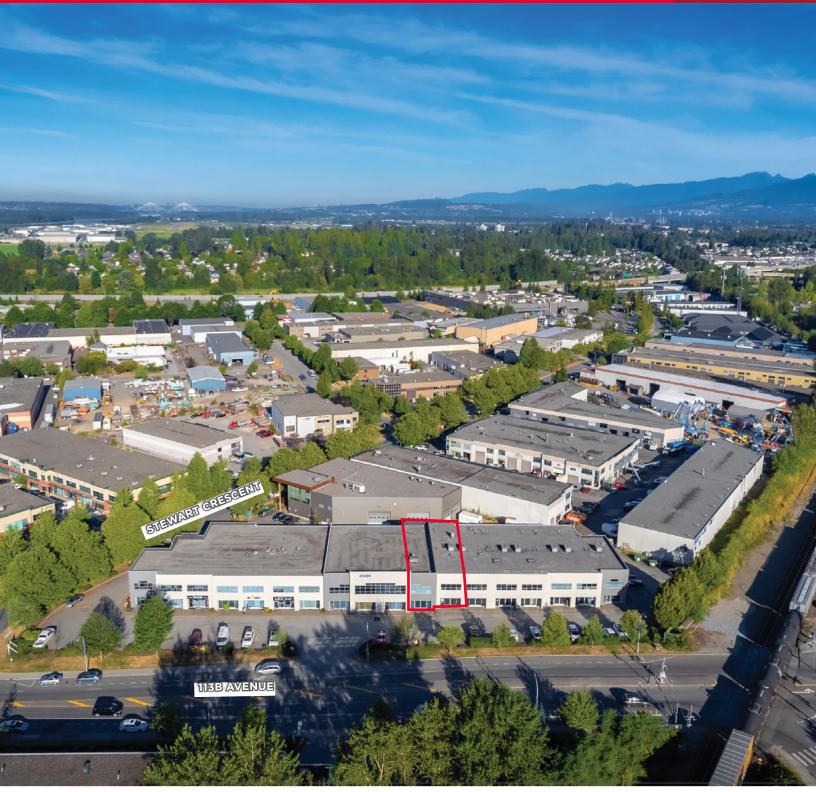

#### LOCATION

Cushman & Wakefield ULC ("C&W") is pleased to present this opportunity to lease an efficient Industrial space. The property sits on the border of Maple Ridge and Pitt Meadows, adjacent to the Golden Ears Bridge. This uniquely located, well-maintained industrial asset offers corner exposure and easy access to major traffic arteries and retail amenities.